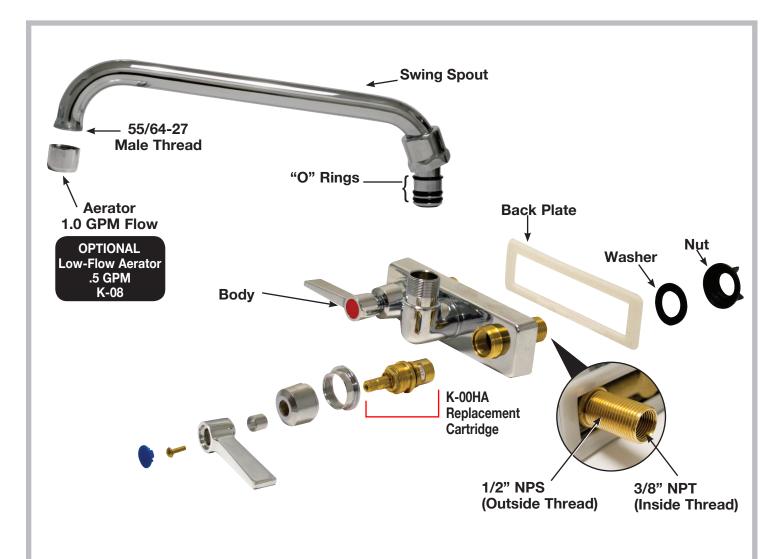

## FAUCET PARTS - EXPLODED VIEW Model: K-125, K-126

## **REPLACEMENT SPOUTS**

| FAUCET MODEL | SPOUT SIZE/STYLE | REPLACEMENT SPOUT MODEL |
|--------------|------------------|-------------------------|
| K-125        | 6" Swing Spout   | K-125SPH                |
| K-126        | 10" Swing Spout  | K-126SPH                |