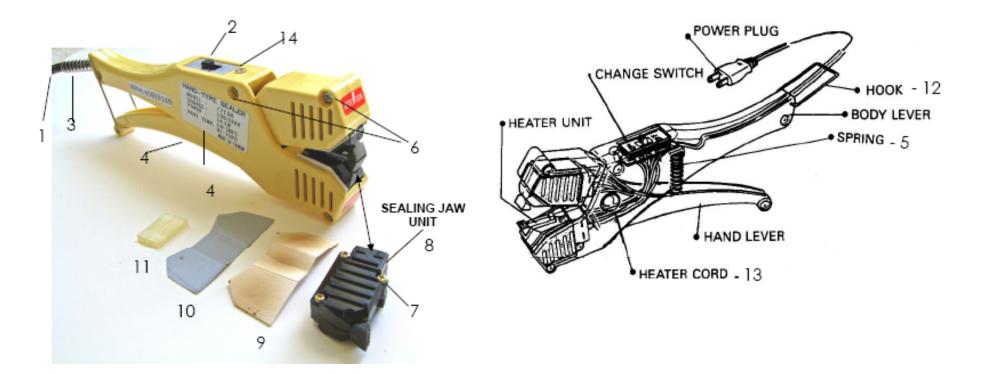

## **KF-772DH Clam Shell Sealer** Spare Parts **DIAGRAM**

**Detailed Parts of Sealing Jaw** 

| Part Number | Description                           | Part Number | Description                                     |
|-------------|---------------------------------------|-------------|-------------------------------------------------|
| 1           | Power / AC Cord                       | 8           | Top & Bottom Sealing Jaws Unit                  |
| 2           | Power Switch / Temp Switch w/PC Board | 9           | Insulator Plate (Inner)                         |
| 3           | Protected Spring (same as KF-150)     | 10          | Rubber Plate (Outer)                            |
| 4           | Cover Set/Hand-Bottom & Body-Upper    | 11          | Silicone Rubber (Top or Bottom)                 |
| 5           | Reverted Spring                       | 12          | Hook                                            |
| 6           | Fixed Screw                           | 13          | Heater Cord with Power Switch, Protected Spring |
| 7           | Sealing Jaw Screw                     | 14          | Signal Light                                    |