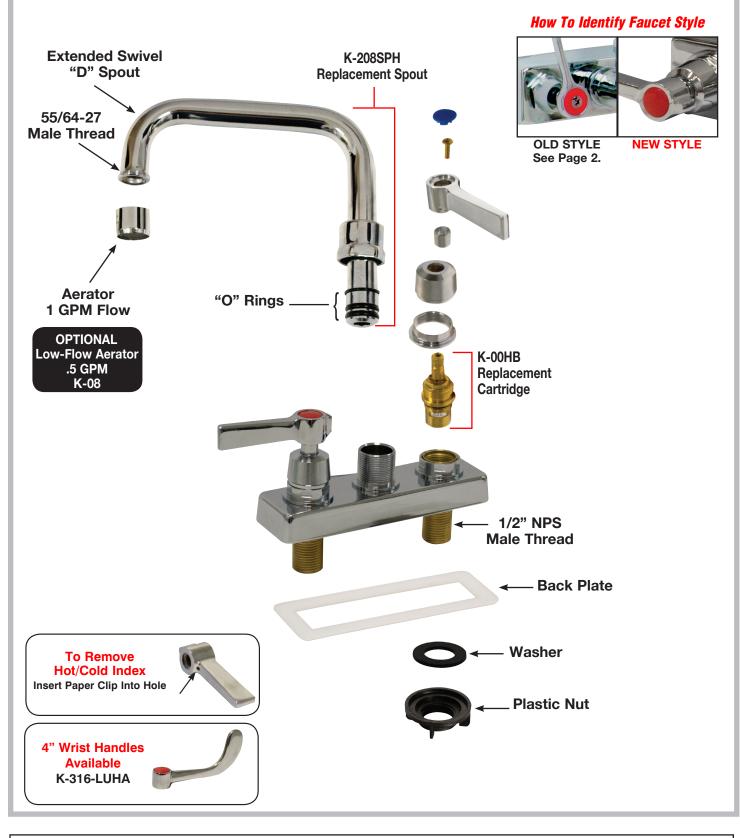

## **FAUCET PARTS - EXPLODED VIEW**

Model: K-124 (Discontinued Style as of January 2016)