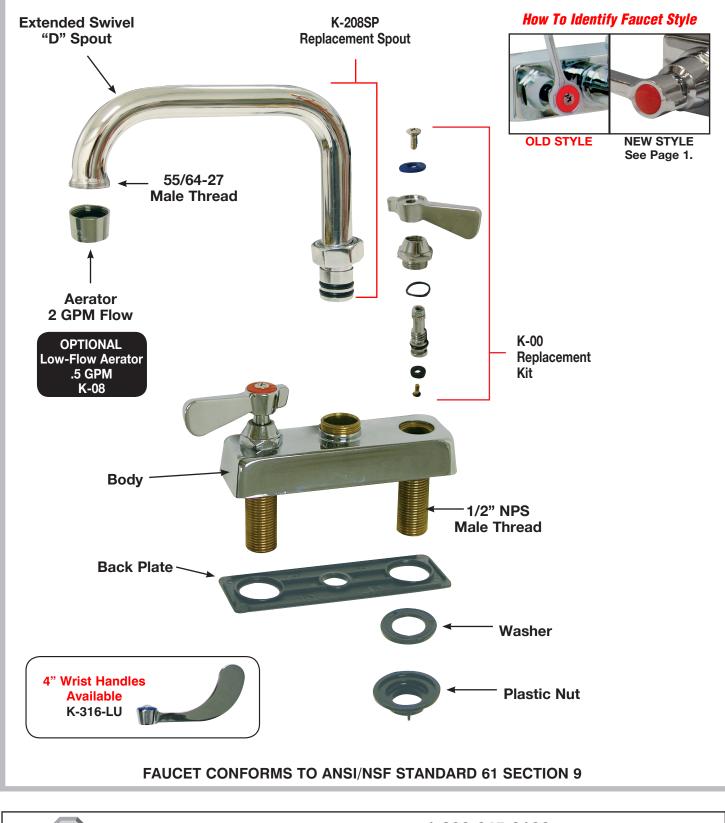

## FAUCET PARTS - EXPLODED VIEW Model: K-124

ADVANCE TABCO. SMART FABRICATION" www.advancetabco.com

Customer Service Available To Assist You 1-800-645-3166 8:30 am - 8:00 pm E.S.T.

For Orders & Customer Service: Email: customer@advancetabco.com or Fax: 631-242-6900 For Smart Fabrication™ Quotes: Email: smartfab@advancetabco.com or Fax: 631-586-2933