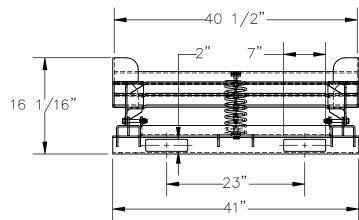

## STANDARD FEATURES

MODEL NUMBER IS: IBC-TLT-FP-SS

MAX CAPACITY IS: 4,400 LBS

OVERALL WIDTH IS: 43 7/16"

USABLE WIDTH IS: 40 1/2"

**OVERALL LENGTH IS: 49 3/4"** 

USABLE LENGTH IS: 48 1/2"

**OVERALL HEIGHT IS: 16 1/16"** 

PLATFORM HEIGHT IS: 13 3/4" RAISED, 9 5/8" LOWERED 2" HIGH X 7" WIDE FORK POCKETS ON 23" CENTERS

ALL STAINLESS STEEL CONSTRUCTION