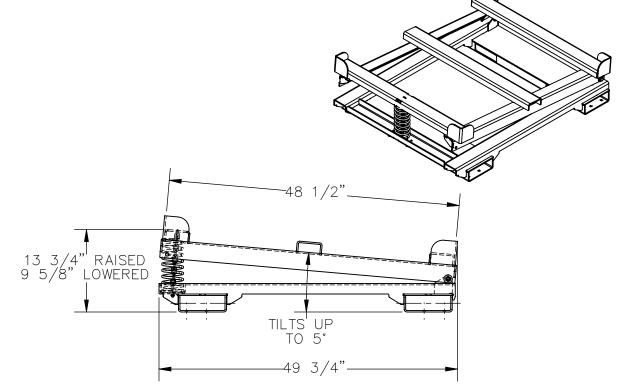

## STANDARD FEATURES

MODEL NUMBER IS: IBC-TLT-FP-SS

MAX CAPACITY IS: 4,400 LBS

OVERALL WIDTH IS: 43 7/16"

USABLE WIDTH IS: 40 1/2"

**OVERALL LENGTH IS: 49 3/4"** 

USABLE LENGTH IS: 48 1/2"

**OVERALL HEIGHT IS: 16 1/16"** 

PLATFORM HEIGHT IS: 13 3/4" RAISED, 9 5/8" LOWERED 2" HIGH X 7" WIDE FORK POCKETS ON 23" CENTERS

ALL STAINLESS STEEL CONSTRUCTION