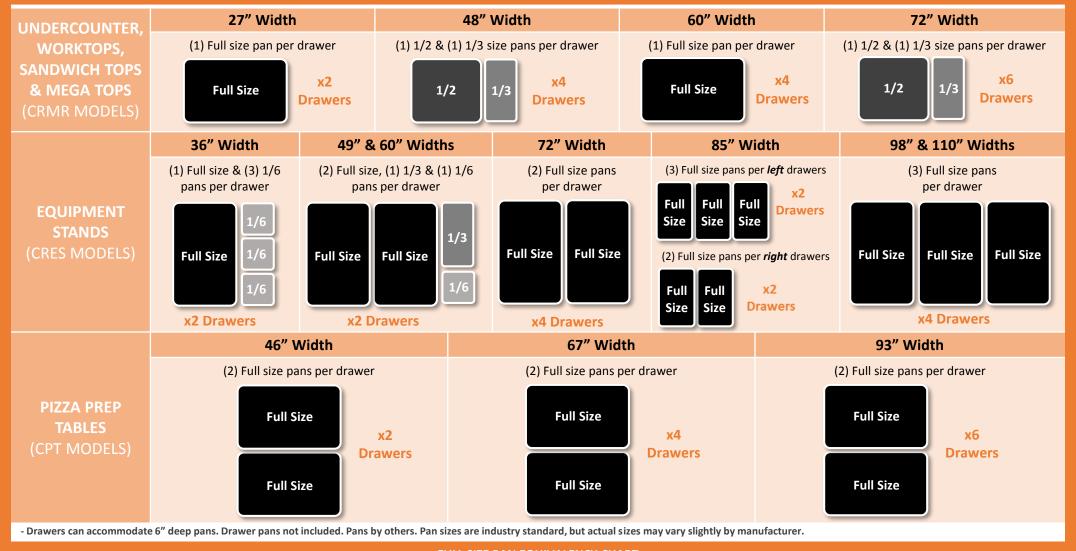

## HORIZONTAL REFRIGERATION DRAWERS

COMMERCIAL SERIES - DRAWER PAN CAPACITY



## **FULL SIZE PAN EQUIVALENCY CHART**



<sup>-</sup> Additional divider bars may be required to accommodate above pan layouts. Individual divider bars HS-4007 sold as Accessories.

Divider bars on the back...

#52002 | 9/21/2018



## Divider Bars – Configuration Sheet

COMMERCIAL SERIES - HORIZONTAL REFRIGERATION DRAWERS

Center divider bars have notches to accept interlocking side divider bars.

- Provides stability for pan placement by preventing side bars from sliding out of position which could allow pans to fall into cabinet below.
- Increased flexibility for user because center notches allow user to easily re-configure bars to accept desired pan sizes for their unique menu.
- Made of high quality stainless steel insuring long life.



Span Capacity on the front...

#52002 | 09/2