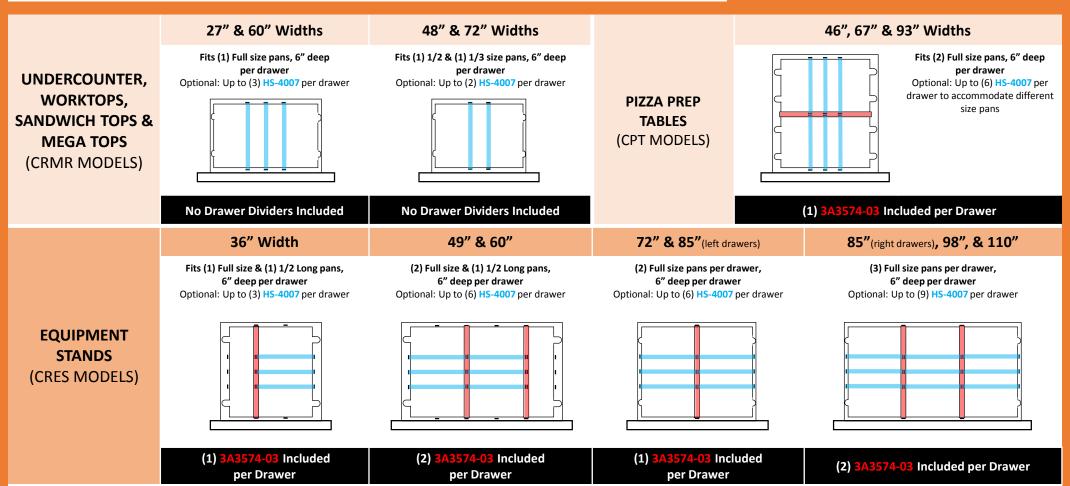

## Divider Bars – Configuration Sheet

COMMERCIAL SERIES - HORIZONTAL REFRIGERATION DRAWERS

Center divider bars have notches to accept interlocking side divider bars.

- Provides stability for pan placement by preventing side bars from sliding out of position which could allow pans to fall into cabinet below.
- Increased flexibility for user because center notches allow user to easily re-configure bars to accept desired pan sizes for their unique menu.
- Made of high quality stainless steel insuring long life.