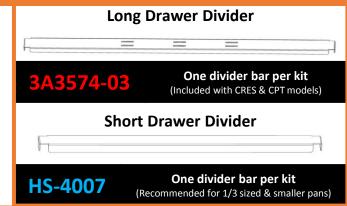

## Divider Bars – Configuration Sheet

COMMERCIAL SERIES - HORIZONTAL REFRIGERATION DRAWERS

Center divider bars have notches to accept interlocking side divider bars.

- Provides stability for pan placement by preventing side bars from sliding out of position which could allow pans to fall into cabinet below.
- Increased flexibility for user because center notches allow user to easily re-configure bars to accept desired pan sizes for their unique menu.
- Made of high quality stainless steel insuring long life.