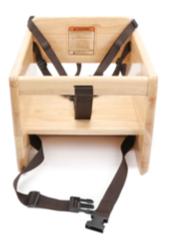

## The Safest Seat in the House

3-Point Strap Harness

Additional permanent strap for crotch restraint

#### **Recessed Warning Label**

Front-facing recessed warning label for increased risk awareness

Stable Strap to Adult Chair

Higher strap for attaching to adult chair increases stability

Taller backrest reduces risk of slipping from adult chair

#### Solid Back

Solid back for increased sturdiness

#### **Reduced Side Panels**

Reduced thickness of side panels makes more room to place and lift child in and out of chair

### **Enhanced Shoulder & Waist Straps**

Help to secure child in seat

through backrest panel for increased security

G.E.T. Enterprises 7401 Security Way, Suite 200 Jersey Village, Texas 77040 Telephone: (800) 727-4500
Email: Info@get-melamine.com
Web: www.get-melamine.com

| Item Number  | Description                                      | QTY   |
|--------------|--------------------------------------------------|-------|
| BS-200-MOD-N | Booster Seat Modified, T-Strap, Hardwood, Walnut | 2 ea. |