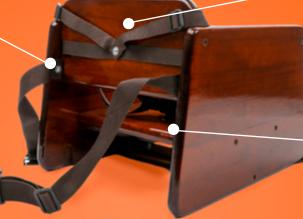

## The Safest Seat in the House

3-Point Strap Harness

Additional permanent strap for crotch restraint

#### **Recessed Warning Label**

Front-facing recessed warning label for increased risk awareness

Stable Strap to Adult Chair

Higher strap for attaching to adult chair increases stability

Taller backrest reduces risk of slipping from adult chair

#### Solid Back

Solid back for increased sturdiness

#### **Reduced Side Panels**

Reduced thickness of side panels makes more room to place and lift child in and out of chair

### **Enhanced Shoulder & Waist Straps**

Help to secure child in seat

through backrest panel for increased security

G.E.T. Enterprises 7401 Security Way, Suite 200 Jersey Village, Texas 77040 Telephone: (800) 727-4500
Email: Info@get-melamine.com
Web: www.get-melamine.com