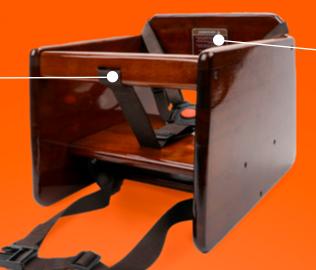

#### **Recessed Warning Label**

Front-facing recessed warning label for increased risk awareness

Stable Strap to Adult Chair

Higher strap for attaching to adult chair increases stability

Taller backrest reduces risk of slipping from adult chair

#### Solid Back

Solid back for increased sturdiness

#### **Reduced Side Panels**

Reduced thickness of side panels makes more room to place and lift child in and out of chair

### **Enhanced Shoulder & Waist Straps**

Help to secure child in seat

through backrest panel for increased security

G.E.T. Enterprises 7401 Security Way, Suite 200 Jersey Village, Texas 77040 Telephone: (800) 727-4500
Email: Info@get-melamine.com
Web: www.get-melamine.com