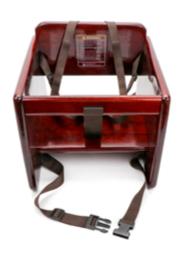

## The Safest Seat in the House

3-Point Strap Harness

Additional permanent strap for crotch restraint

#### **Recessed Warning Label**

Front-facing recessed warning label for increased risk awareness

Stable Strap to Adult Chair

Higher strap for attaching to adult chair increases stability

Taller backrest reduces risk of slipping from adult chair

#### Solid Back

Solid back for increased sturdiness

#### **Reduced Side Panels**

Reduced thickness of side panels makes more room to place and lift child in and out of chair

### **Enhanced Shoulder & Waist Straps**

Help to secure child in seat

through backrest panel for increased security

G.E.T. Enterprises 7401 Security Way, Suite 200 Jersey Village, Texas 77040 Telephone: (800) 727-4500
Email: Info@get-melamine.com
Web: www.get-melamine.com

## BOOST

| Item Number  | Description                                        | QTY   |
|--------------|----------------------------------------------------|-------|
| BS-200-MOD-M | Booster Seat Modified, T-Strap, Hardwood, Mahogany | 2 ea. |