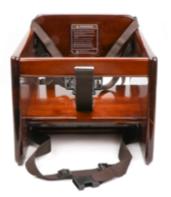

## The Safest Seat in the House

3-Point Strap Harness

Additional permanent strap for crotch restraint

#### **Recessed Warning Label**

Front-facing recessed warning label for increased risk awareness

Stable Strap to Adult Chair

Higher strap for attaching to adult chair increases stability

Taller backrest reduces risk of slipping from adult chair

#### Solid Back

Solid back for increased sturdiness

#### **Reduced Side Panels**

Reduced thickness of side panels makes more room to place and lift child in and out of chair

### **Enhanced Shoulder & Waist Straps**

Help to secure child in seat

through backrest panel for increased security

G.E.T. Enterprises 7401 Security Way, Suite 200 Jersey Village, Texas 77040 Telephone: (800) 727-4500
Email: Info@get-melamine.com
Web: www.get-melamine.com

| Item Numbe   | r Description                                    | QTY   |
|--------------|--------------------------------------------------|-------|
| BS-200-MOD-W | Booster Seat Modified, T-Strap, Hardwood, Walnut | 2 ea. |