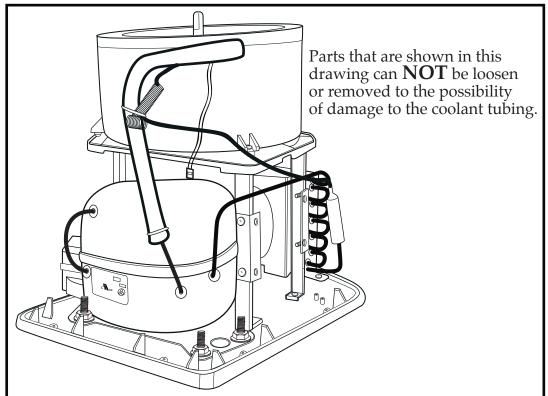

Page 2 of 4 Revised November 1, 2019

|               |                      | www.waringcommercialproducts.com                                         |  |
|---------------|----------------------|--------------------------------------------------------------------------|--|
| Illustration# | <b>Part</b> # 037317 | <b>Description</b> Knob                                                  |  |
| 2             | 037318               | Top Housing Assembly (with seal, control board, knob)                    |  |
| 3             | 037316               | Bowl Seal                                                                |  |
| 4             | 037319               | Control Board                                                            |  |
| 5             | 037320               | Control Board Screw (5 required)                                         |  |
| 6             | 035740               | Red & Blue Lead Harness                                                  |  |
| 7             | 037330               | Red-White-Blue Lead Harness                                              |  |
| 8             | 037331               | Temp Sensor Harness                                                      |  |
| 9             | 037334               | Power Board Cover                                                        |  |
| 10            | 035736               | Rubber Wiring Tube (2 required)                                          |  |
| 29            | 035721               | Foot (2 required)                                                        |  |
| 11            | 037321               | Power Board                                                              |  |
| 12            | 037335               | Power Board Plate                                                        |  |
| 13            | 037324               | Power Board Screw (4 required)                                           |  |
| 14            | 037325               | Power Board Lock Washer (4 required)                                     |  |
| 15            | 037326               | Press On Stand Offs (4 required)                                         |  |
| 16            | 035730               | Single Pole Terminal                                                     |  |
| 17            | 035731               | Double Pole Terminal                                                     |  |
| 18            | 035734               | Pole Terminal Cover                                                      |  |
| 19            | 035732               | Ground Screw (2 required)                                                |  |
| 20            | 037327               | Spring Washer (1 for each screw)                                         |  |
| 21            | 035733               | Ground Lock Washer (1 for each screw)                                    |  |
| 22            | 035753               | 10.25" Green/Yellow Lead                                                 |  |
| 23            | 013731               | Cable Ties (5 required)                                                  |  |
| 24            | 037329               | Cord with Lead Assembly                                                  |  |
| 25            | 035751               | Cord Clamp                                                               |  |
| 26            | 037328               | Cord Clamp Screw                                                         |  |
| 27            | 037332               | Compressor Base Assembly (with cord, motors, pole terminals, pole cover) |  |
|               |                      |                                                                          |  |