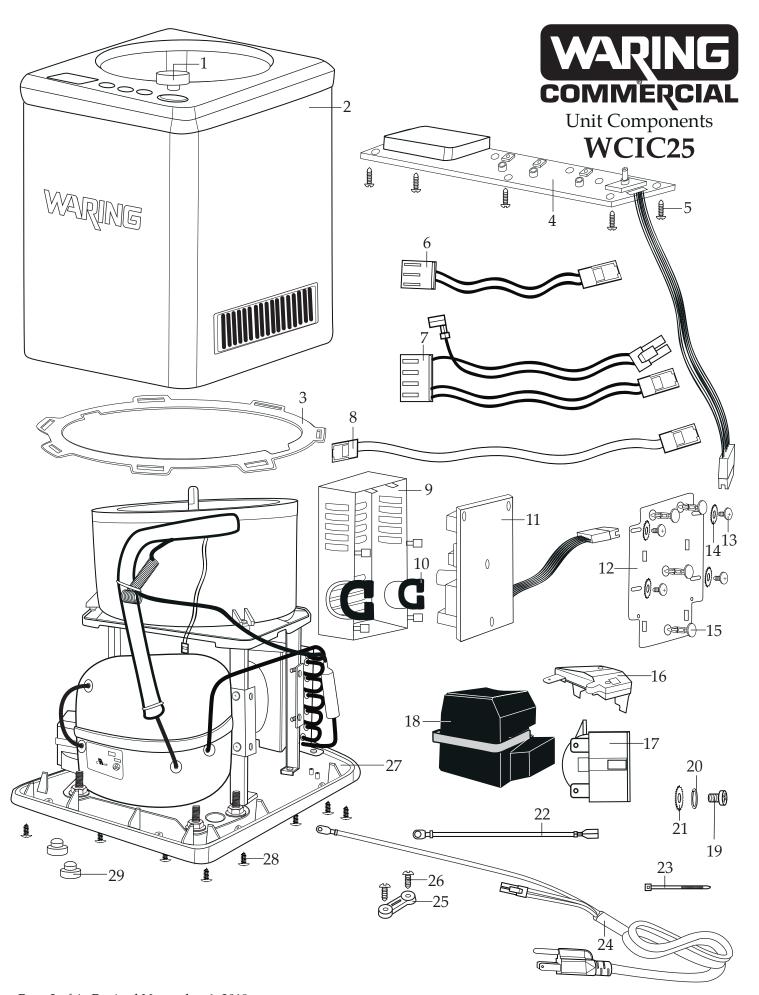

Page 2 of 4 Revised November 1, 2019

|               |                      | www.waringcommercialproducts.com                                         |  |
|---------------|----------------------|--------------------------------------------------------------------------|--|
| Illustration# | <b>Part</b> # 037317 | <b>Description</b> Knob                                                  |  |
| 2             | 037318               | Top Housing Assembly (with seal, control board, knob)                    |  |
| 3             | 037316               | Bowl Seal                                                                |  |
| 4             | 037319               | Control Board                                                            |  |
| 5             | 037320               | Control Board Screw (5 required)                                         |  |
| 6             | 035740               | Red & Blue Lead Harness                                                  |  |
| 7             | 037330               | Red-White-Blue Lead Harness                                              |  |
| 8             | 037331               | Temp Sensor Harness                                                      |  |
| 9             | 037334               | Power Board Cover                                                        |  |
| 10            | 035736               | Rubber Wiring Tube (2 required)                                          |  |
| 29            | 035721               | Foot (2 required)                                                        |  |
| 11            | 037321               | Power Board                                                              |  |
| 12            | 037335               | Power Board Plate                                                        |  |
| 13            | 037324               | Power Board Screw (4 required)                                           |  |
| 14            | 037325               | Power Board Lock Washer (4 required)                                     |  |
| 15            | 037326               | Press On Stand Offs (4 required)                                         |  |
| 16            | 035730               | Single Pole Terminal                                                     |  |
| 17            | 035731               | Double Pole Terminal                                                     |  |
| 18            | 035734               | Pole Terminal Cover                                                      |  |
| 19            | 035732               | Ground Screw (2 required)                                                |  |
| 20            | 037327               | Spring Washer (1 for each screw)                                         |  |
| 21            | 035733               | Ground Lock Washer (1 for each screw)                                    |  |
| 22            | 035753               | 10.25" Green/Yellow Lead                                                 |  |
| 23            | 013731               | Cable Ties (5 required)                                                  |  |
| 24            | 037329               | Cord with Lead Assembly                                                  |  |
| 25            | 035751               | Cord Clamp                                                               |  |
| 26            | 037328               | Cord Clamp Screw                                                         |  |
| 27            | 037332               | Compressor Base Assembly (with cord, motors, pole terminals, pole cover) |  |
|               |                      |                                                                          |  |

Waring/Factory Service Center 314 Ella T. Grasso Ave. Torrington, CT 06790 Tele. 1-800-269-6640

Fax 860-496-9017 www.waringcommercialproducts.com

| Illustration# | Part#  | Description                     |
|---------------|--------|---------------------------------|
| 28            | 035723 | Bottom Plate Screw (8 required) |
| 29            | 035721 | Foot (2 required)               |

037322 Power Board Assembly with Plate