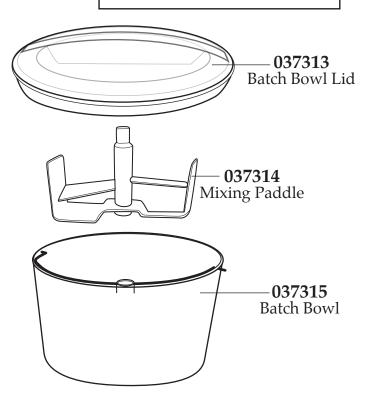

## **Unit Information**

120 volts – 420 Watts – 3.5 Amps

Unit Dimensions: L 12.25" x W 10.5" x H 15.25"

Bowl Lid and Mixing Paddle are Dishwasher Safe

Bowl Handwash ONLY

Limited 1 Year Warranty

WCIC25

037333 WCIC25 Base Unit (no cover, paddle, bowl)