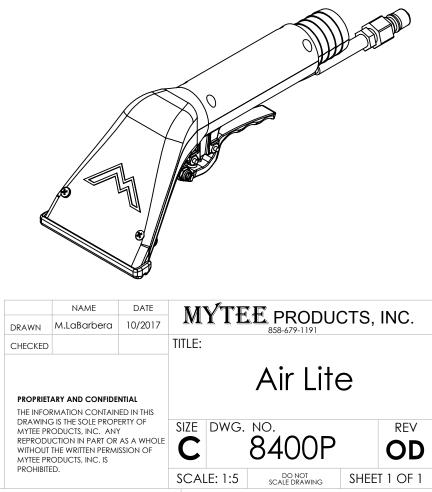

|                                                                                                  |             | 8        | 7                                         |      |
|--------------------------------------------------------------------------------------------------|-------------|----------|-------------------------------------------|------|
|                                                                                                  | item<br>No. | PART NO. | DESCRIPTION                               | QTY. |
| -<br>F<br>-<br>-<br>-<br>-<br>-<br>-<br>-<br>-<br>-<br>-<br>-<br>-<br>-<br>-<br>-<br>-<br>-<br>- | 1           | P622     | housing, upper clear, handtool            | 1    |
|                                                                                                  | 2           | P623     | housing, lower black, handtool            | 1    |
|                                                                                                  | 3           | A935     | sol hose, pigtail, 1/8 x 7 1/2"           | 1    |
|                                                                                                  | 4           | B101     | qd, brass, 1/4" m                         | 1    |
|                                                                                                  | 5           | B144B    | valve assy, hand tool, 8400P              | 1    |
|                                                                                                  | 6           | H792     | nut, lock, 6-32, nylon insert, s/s        | 2    |
|                                                                                                  | 7           | P625     | lever, upholstery tool                    | 1    |
|                                                                                                  | 8           | H458     | nut, lock, 10-32, thin pattern            | 1    |
|                                                                                                  | 9           | H788     | screw, 10-32 x 1-3/8", phil pan head, s/s | 1    |
|                                                                                                  | 10          | B163     | jet, 1/8'', vv8002, brass                 | 1    |
|                                                                                                  | 11          | B657     | elbow, 45 deg street, 1/8" mpt x 1/8" fpt | 1    |
|                                                                                                  | 12          | H791     | screw, 6-32 X 1-1/8", phil pan, s/s       | 2    |
|                                                                                                  | 13          | P624     | glide, upholstery tool                    | 1    |
|                                                                                                  | 14          | H794     | #8 x 1/2", phil pan, s/s                  | 6    |
|                                                                                                  | 15          | G214     | o-ring, 1/4" OD x 1/8" ID                 | 2    |
|                                                                                                  |             |          |                                           |      |