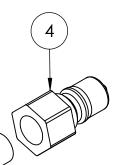

|                                                                                                  |             | 8        | 7                                         |      |
|--------------------------------------------------------------------------------------------------|-------------|----------|-------------------------------------------|------|
|                                                                                                  | item<br>No. | PART NO. | DESCRIPTION                               | QTY. |
| -<br>F<br>-<br>-<br>-<br>-<br>-<br>-<br>-<br>-<br>-<br>-<br>-<br>-<br>-<br>-<br>-<br>-<br>-<br>- | 1           | P622     | housing, upper clear, handtool            | 1    |
|                                                                                                  | 2           | P623     | housing, lower black, handtool            | 1    |
|                                                                                                  | 3           | A935     | sol hose, pigtail, 1/8 x 7 1/2"           | 1    |
|                                                                                                  | 4           | B101     | qd, brass, 1/4" m                         | 1    |
|                                                                                                  | 5           | B144B    | valve assy, hand tool, 8400P              | 1    |
|                                                                                                  | 6           | H792     | nut, lock, 6-32, nylon insert, s/s        | 2    |
|                                                                                                  | 7           | P625     | lever, upholstery tool                    | 1    |
|                                                                                                  | 8           | H458     | nut, lock, 10-32, thin pattern            | 1    |
|                                                                                                  | 9           | H788     | screw, 10-32 x 1-3/8", phil pan head, s/s | 1    |
|                                                                                                  | 10          | B163     | jet, 1/8'', vv8002, brass                 | 1    |
|                                                                                                  | 11          | B657     | elbow, 45 deg street, 1/8" mpt x 1/8" fpt | 1    |
|                                                                                                  | 12          | H791     | screw, 6-32 X 1-1/8", phil pan, s/s       | 2    |
|                                                                                                  | 13          | P624     | glide, upholstery tool                    | 1    |
|                                                                                                  | 14          | H794     | #8 x 1/2", phil pan, s/s                  | 6    |
|                                                                                                  | 15          | G214     | o-ring, 1/4" OD x 1/8" ID                 | 2    |
|                                                                                                  |             |          |                                           |      |