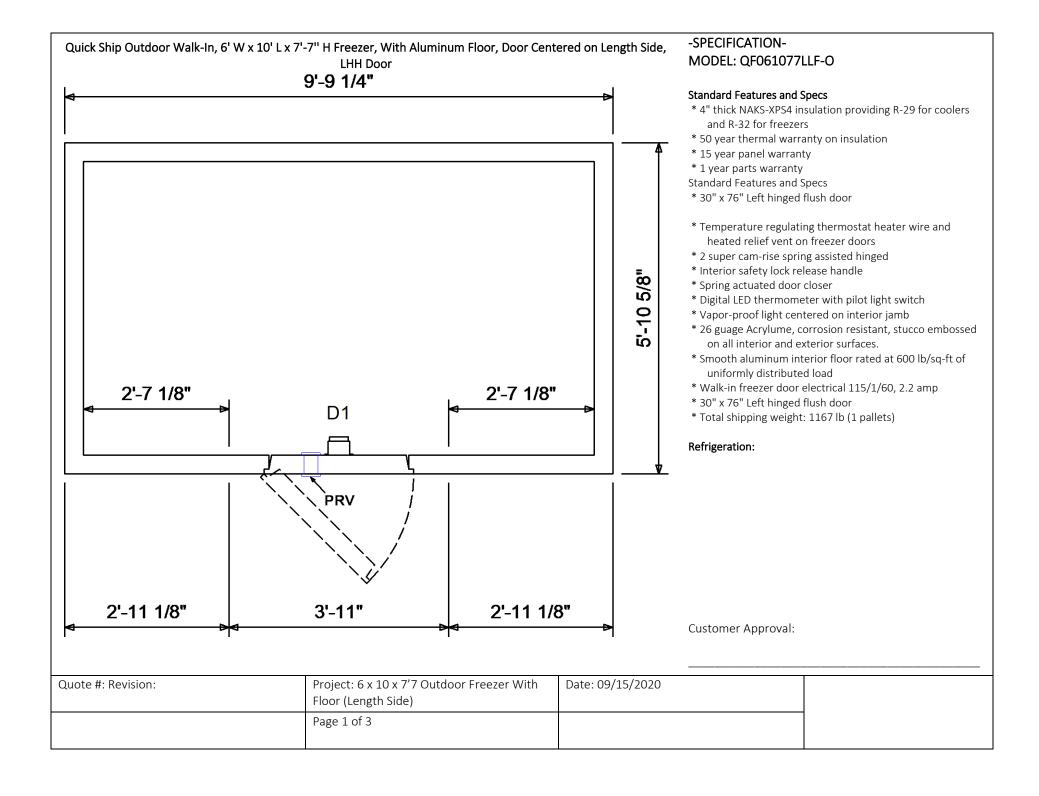

## -SPECIFICATION-Continued By others Notes: \* Refrigeration is sized based on holding use, no product load was considered. For product load consult factory \* Allow a minimum of 2" clearance around all sides of the walk-in for proper air circulation \* Floor must be level for proper walk-in installation 9'-9 1/4" -\* Walk-in shipment lead time is subject to terms and conditions \* Specifications subject to change without notice - 2'-6" <del>----</del> Customer Approval: Project: 6 x 10 x 7'7 Outdoor Freezer With Date: 09/15/2020 Quote #: Revision: Floor (Length Side) Page 2 of 3