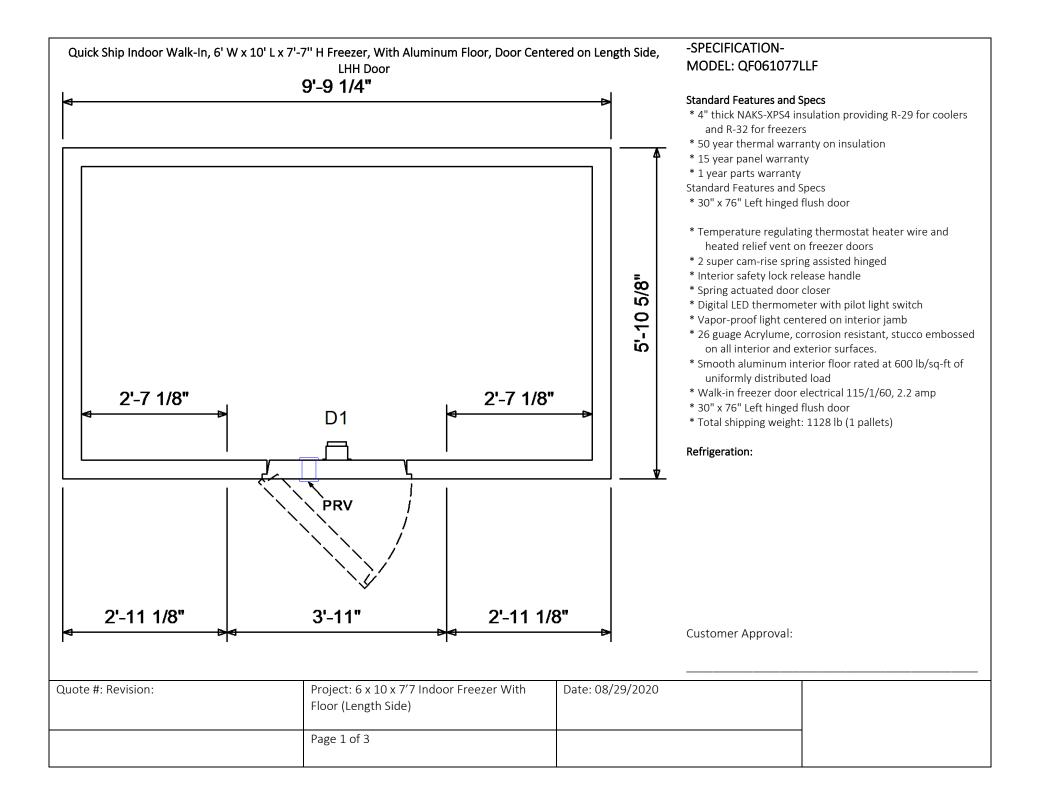

## -SPECIFICATION-Continued By others Notes: \* Refrigeration is sized based on holding use, no product load was considered. For product load consult factory \* Allow a minimum of 2" clearance around all sides of the walk-in for proper air circulation \* Floor must be level for proper walk-in installation 9'-9 1/4" -\* Walk-in shipment lead time is subject to terms and conditions \* Specifications subject to change without notice - 2'-6" <del>----</del> Customer Approval: Project: 6 x 10 x 7'7 Indoor Freezer With Quote #: Revision: Date: 08/29/2020 Floor (Length Side) Page 2 of 3