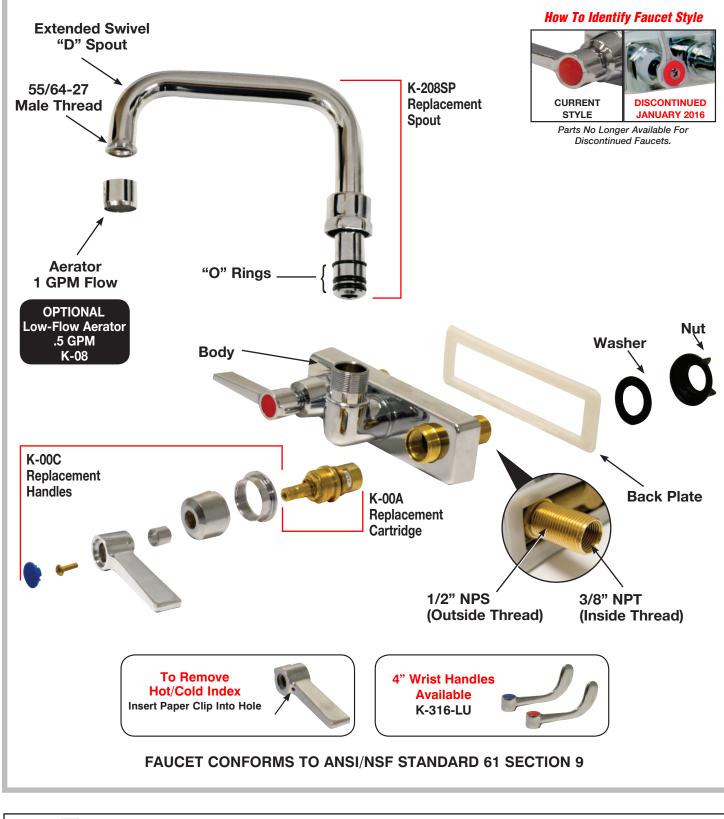

## FAUCET PARTS - EXPLODED VIEW Model: K-123

Conforms To NSF 61/9 Lead Free Requirements

**CA Prop 65 WARNING:** This product may contain a chemical known to the State of California to cause cancer, birth defects or other reproductive harm.