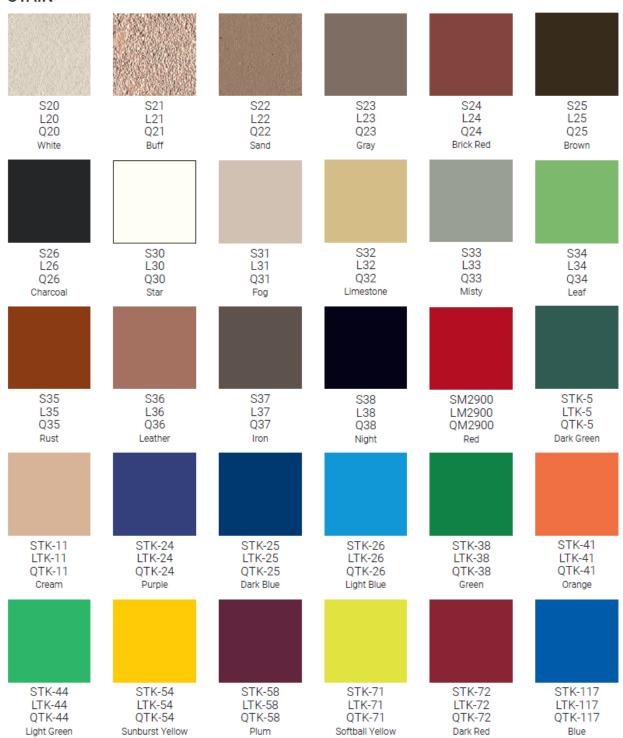

**676TF1010, 676TF1015, 676TF1021, 676TF1030, 676TF1040**: Lid can be any of the 'plastic' colorways, receptacle can be any of the 'weatherstone,' 'acid wash,' or 'exposed' concrete finishes.

**676TF2000**, **676TF2040**, **676TF2052**, **676TF2090**, **676TF2091**, **676TF6010**, **676TF6020**, **676TF6021**, **676TF6082**: Receptacle can be any of the 'weatherstone,' 'acid wash,' or 'exposed' concrete finishes

**676TF6091, 676TF6101, 676TF6102**: receptacle can be any of the 'weatherstone,' 'acid wash,' 'premium acid wash,' or 'exposed' concrete finishes

Logo printing options: black or white

Proof lead time: 2 weeks
Production lead time: 6 weeks