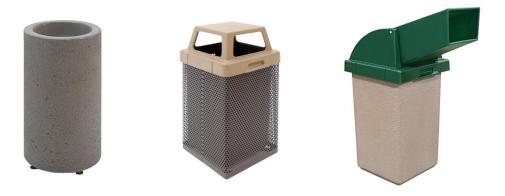

Available in a variety of finishes for cans and lids, Wausau offers the ability to craft decorative waste or recycling receptacles to complement your venue. Wausau provides an amazing variety of finishes you can mix and match between the cans and lids.

**676MF3051, 676MF3052, 676MF3053**: Lid can be any of the 'plastic' colorways, receptacle can be any of the 'metal powdercoat' finishes.

676MF3302: Lid & receptacle can be any of the 'metal powdercoat' colorways.

**676TF1010, 676TF1015, 676TF1021, 676TF1030, 676TF1040**: Lid can be any of the 'plastic' colorways, receptacle can be any of the 'weatherstone,' 'acid wash,' or 'exposed' concrete finishes.

**676TF2000**, **676TF2040**, **676TF2052**, **676TF2090**, **676TF2091**, **676TF6010**, **676TF6020**, **676TF6021**, **676TF6082**: Receptacle can be any of the 'weatherstone,' 'acid wash,' or 'exposed' concrete finishes

**676TF6091, 676TF6101, 676TF6102**: receptacle can be any of the 'weatherstone,' 'acid wash,' 'premium acid wash,' or 'exposed' concrete finishes

Logo printing options: black or white

Proof lead time: 2 weeks
Production lead time: 6 weeks