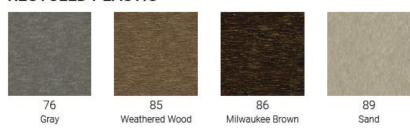

6TF6010**, **676TF6020**, **676TF6021**, **676TF6082**: Receptacle can be any of the 'weatherstone,' 'acid wash,' or 'exposed' concrete finishes

**676TF6091, 676TF6101, 676TF6102**: receptacle can be any of the 'weatherstone,' 'acid wash,' 'premium acid wash,' or 'exposed' concrete finishes

Logo printing options: black or white

Proof lead time: 2 weeks
Production lead time: 6 weeks

Please contact us if you have any questions regarding the design process

For custom orders, please reach out to one of the following contacts.

WebstaurantStore: customquote@webstaurantstore.com

The Restaurant Store: TRScustomorders@therestaurantstore.com

ClarkPro: Please contact your account manager



# ACID WASH



### WEATHERSTONE



## **EXPOSED**



### **GROUND & POLISHED**



## RECYCLED PLASTIC





#### METAL POWDER COAT 0 2 7 8 9 10 Blue Red Sand Black White Bronze 69 72 84 126 S1 S3 Emerald Aluminum Beige Charcoal Yellow Orange S8 S7 S14 S29 S43 S44 Sky Blue Teal Clay Green Fireweed Putty S45 S48 Cobalt Blue Brown **PATINA** TRANSLUCENT CORIAN X21 X22 V23 V24 X20 Mission Yellow Walnut Black Pearl Gray Glacier Ice WOOD B2 B21 B22

Iroko

Afromosia

Ipe