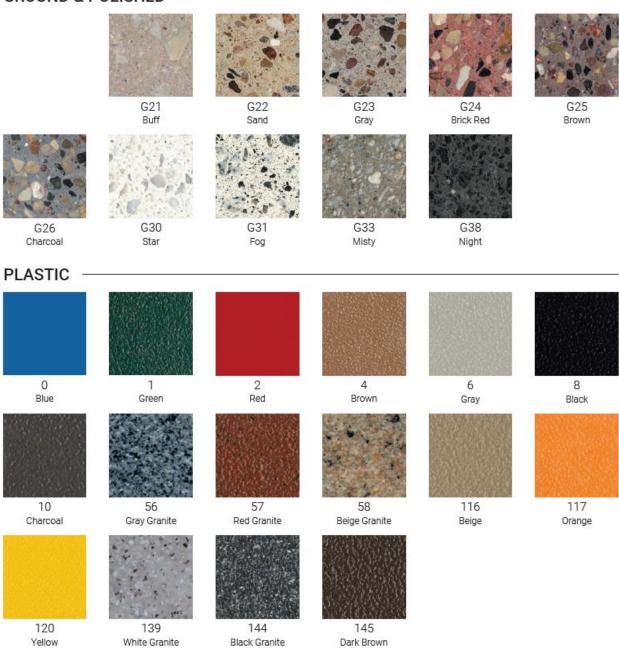

**, **676TF2091**, **676TF6010**, **676TF6020**, **676TF6021**, **676TF6082**: Receptacle can be any of the 'weatherstone,' 'acid wash,' or 'exposed' concrete finishes

**676TF6091, 676TF6101, 676TF6102**: receptacle can be any of the 'weatherstone,' 'acid wash,' 'premium acid wash,' or 'exposed' concrete finishes

Logo printing options: black or white

Proof lead time: 2 weeks
Production lead time: 6 weeks

Please contact us if you have any questions regarding the design process

For custom orders, please reach out to one of the following contacts.

WebstaurantStore: customquote@webstaurantstore.com

The Restaurant Store: TRScustomorders@therestaurantstore.com

ClarkPro: Please contact your account manager



# ACID WASH



### WEATHERSTONE



## **EXPOSED**



### **GROUND & POLISHED**



## RECYCLED PLASTIC





#### METAL POWDER COAT 0 2 7 8 9 10 Blue Red Sand Black White Bronze 69 72 84 126 S1 S3 Emerald Aluminum Beige Charcoal Yellow Orange S8 S7 S14 S29 S43 S44 Sky Blue Teal Clay Green Fireweed Putty S45 S48 Cobalt Blue Brown **PATINA** TRANSLUCENT CORIAN X21 X22 V23 V24 X20 Mission Yellow Walnut Black Pearl Gray Glacier Ice WOOD B2 B21 B22

Iroko

Afromosia

Ipe