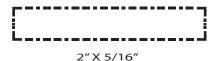

Model 3010 (18 Colors)

Max Print Area 2.0" x 0.313" is achieved when either a logo's width or height reaches the maximum dimension.