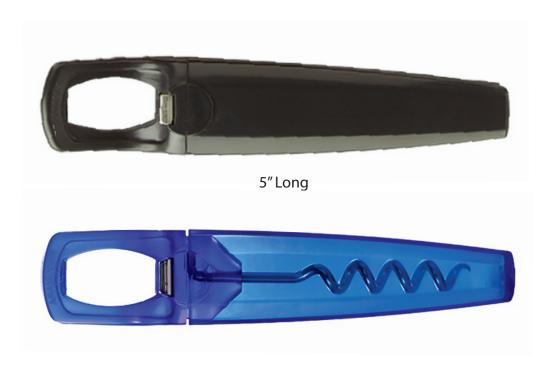

Model 3010 (18 Colors)

Max Print Area 2.0" x 0.313" is achieved when either a logo's width or height reaches the maximum dimension.