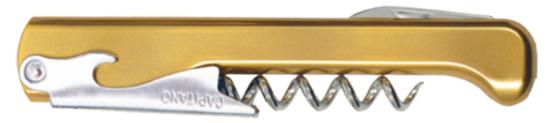

## Model 2015

## SIZED ARTWORK BELOW

Max Print Area 2.75" x .313" is achieved when either a logo's width or height reaches the maximum dimension.

(2-3/4" length X 5/16")

5-3/8" Long

Max Print Area 1.75" x .375" is achieved when either a logo's width or height reaches the maximum dimension.

(1-3/4" W X 3/8" H)

WWW.FRANMARA.COM

Exact placement is not guaranteed unless specified.