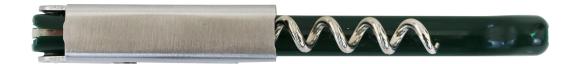

## Model 2015

## SIZED ARTWORK BELOW

Max Print Area 2.75" x .313" is achieved when either a logo's width or height reaches the maximum dimension.

(2-3/4" length X 5/16")

5-3/8" Long

Max Print Area 1.75" x .375" is achieved when either a logo's width or height reaches the maximum dimension.

(1-3/4" W X 3/8" H)

WWW.FRANMARA.COM

Exact placement is not guaranteed unless specified.