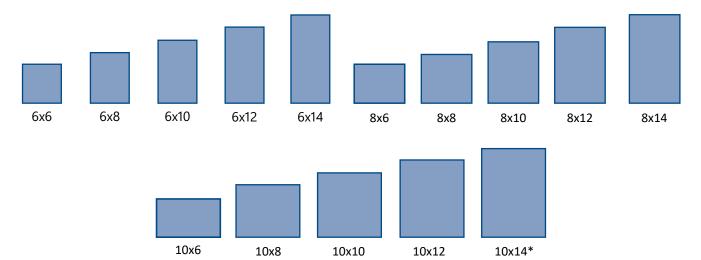

#### Freezer/Cooler

Kold Locker walk-ins are available in cooling (+35°F) or freezing (-10°F) applications.

From a space-saving 6'x6' footprint to 10'x14' for optimal capacity. Sizes are actual.

### Floor Plans (Available in 7'4" and 7'7" Heights)

<sup>\*10</sup>x14 freezer models ship with a remote Split-Pak™ refrigeration system and require additional installation.