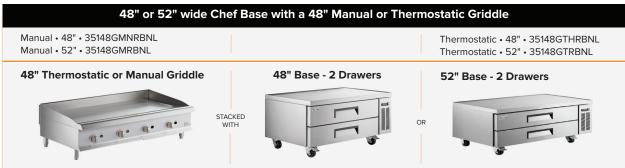

### An efficient combination for every application

Compatible 2 drawer and 4 drawer refrigeration bases available.

Need a refrigeration solution that increases efficiency in your already crowed kitchen? Look no further than CPG Refrigerated Chef Base Kits. Find your CPG Manual or Thermostatic Griddle and 2 or 4 drawer Avantco refrigerated chef base that provides easy access to food products and ingredients needed for cooking!