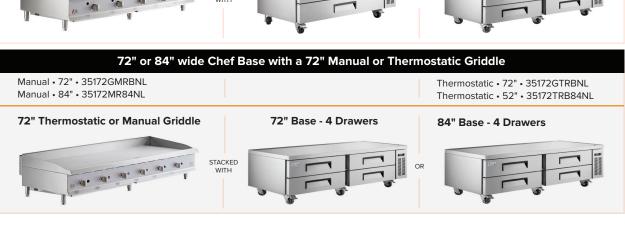

### An efficient combination for every application

Compatible 2 drawer and 4 drawer refrigeration bases available.

Need a refrigeration solution that increases efficiency in your already crowed kitchen? Look no further than CPG Refrigerated Chef Base Kits. Find your CPG Manual or Thermostatic Griddle and 2 or 4 drawer Avantco refrigerated chef base that provides easy access to food products and ingredients needed for cooking!