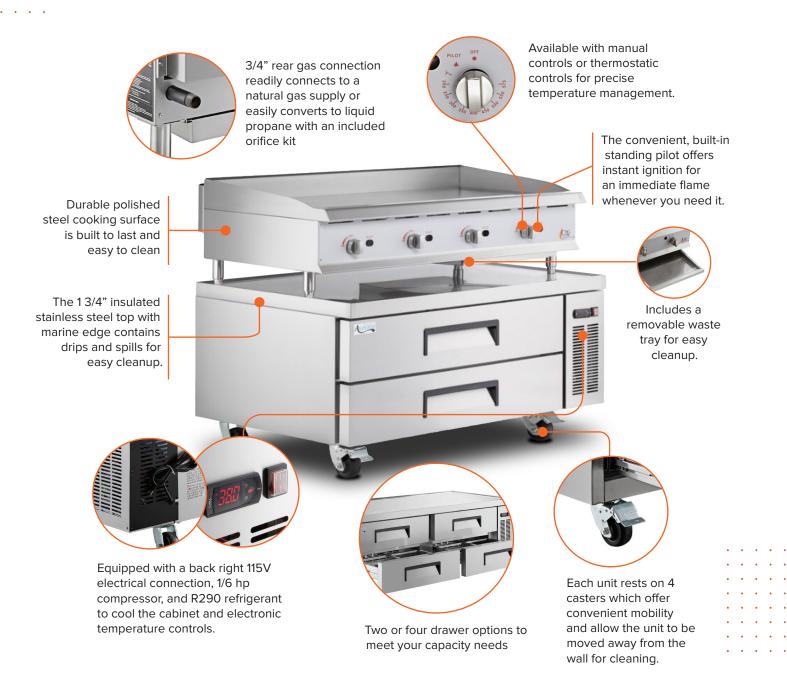

### Maximize Productivity with a **CPG Griddle / Chef Base Kit**

### An efficient combination for every application

Compatible 2 drawer and 4 drawer refrigeration bases available.

Need a refrigeration solution that increases efficiency in your already crowed kitchen? Look no further than CPG Refrigerated Chef Base Kits. Find your CPG Manual or Thermostatic Griddle and 2 or 4 drawer Avantco refrigerated chef base that provides easy access to food products and ingredients needed for cooking!