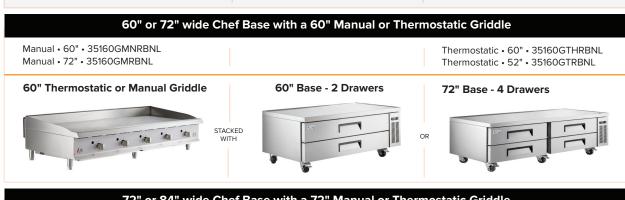

### An efficient combination for every application

Compatible 2 drawer and 4 drawer refrigeration bases available.

Need a refrigeration solution that increases efficiency in your already crowed kitchen? Look no further than CPG Refrigerated Chef Base Kits. Find your CPG Manual or Thermostatic Griddle and 2 or 4 drawer Avantco refrigerated chef base that provides easy access to food products and ingredients needed for cooking!