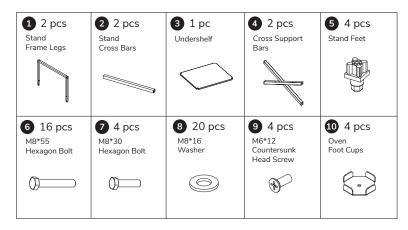

# **Assembly Instructions**



## **Combi Oven Stand**

Item #: 3510C10BSKD, 3510C20BSKD

#### Parts:



#### **WARNING:**

Risk of personal injury. Stainless Steel edges may be sharp and can cause cuts. Wear gloves during installation and handle with care.

#### **WARNING:**

Improper installation can cause damage and serious injury. Follow assembly instructions carefully and refer to equipment warnings, installation instructions, and operation instructions prior to using oven with this equipment stand.



Attach the stand frame legs (1) to the stand cross bars (2) and the cross support bars (4) using the sixteen M8\*55 hexagon bolts (6) and sixteen of the M8\*16 washers (8).

### Step 2:



Attach the undershelf (3) to the stand frame using the four M8\*30 hexagon bolts (7) and the remaining four M8\*16 washers (8).

## Step 3:



Install the feet for the stand (5) and attach the oven foo