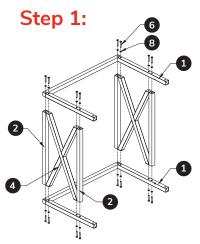

Attach the stand frame legs (1) to the stand cross bars (2) and the cross support bars (4) using the sixteen M8\*55 hexagon bolts (6) and sixteen of the M8\*16 washers (8).