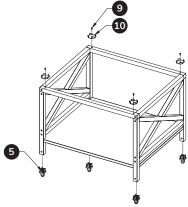

## Step 3:

Install the feet for the stand (5) and attach the oven foot cups (10) to the top of the stand using the four M6\*12 countersunk head screws (9).