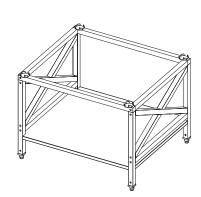

Attach the stand frame legs (1) to the stand cross bars (2) and the cross support bars (4) using the sixteen M8\*55 hexagon bolts (6) and sixteen of the M8\*16 washers (8).

### Step 2:

Attach the undershelf (3) to the stand frame using the four M8\*30 hexagon bolts (7) and the remaining four M8\*16 washers (8).

## Step 3:

Install the feet for the stand (5) and attach the oven foot cups (10) to the top of the stand using the four M6\*12 countersunk head screws (9).