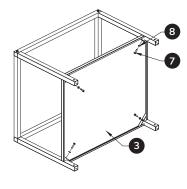

### Step 2:

Attach the undershelf (3) to the stand frame using the four M8\*30 hexagon bolts (7) and the remaining four M8\*16 washers (8).