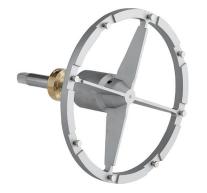

### REPLACEMENT DISC HOLDER

#### #177MX20PHOLD

- $\cdot$  Use as a direct replacement or an upgrade
- $\cdot$  Required to mount grater and shredder plates in place
- $\cdot$  Fits MX20 series mixer attachments with shredder / grater discs
- $\cdot$  Fits 9" diameter plates