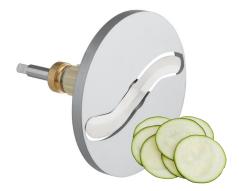

## ADJUSTABLE SLICING KNIFE

Use to create consistent slices of produce for use as garnishes, ingredients, sides, and more.

| ITEM #       | SIZE (IN) | SIZE (MM)  |
|--------------|-----------|------------|
| 177MX20SKNIF | Up To ½"  | Up To 12mm |