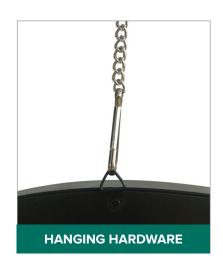

## PACKAGE CONTENTS

- (1) LED Sign With Power Adapter
- (1) Hanging Hardware Kit:
   (1) Silver Hanging Chain

To turn the sign On/Off, use the switch located on the cord.

All sign functions are controlled by the red switch located on the bottom of the sign.