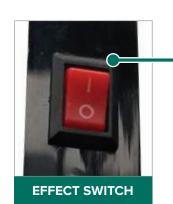

## PACKAGE CONTENTS

- (1) LED Sign With Power Adapter
- (1) Hanging Hardware Kit:
   (1) Silver Hanging Chain

To turn the sign On/Off, use the switch located on the cord.

All sign functions are controlled by the red switch located on the bottom of the sign.