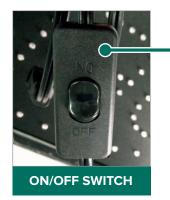

## PACKAGE CONTENTS

- (1) LED Sign With Power Adapter
- (1) Hanging Hardware Kit:
   (1) Silver Hanging Chain

To turn the sign On/Off, use the switch located on the cord.

All sign functions are controlled by the red switch located on the bottom of the sign.