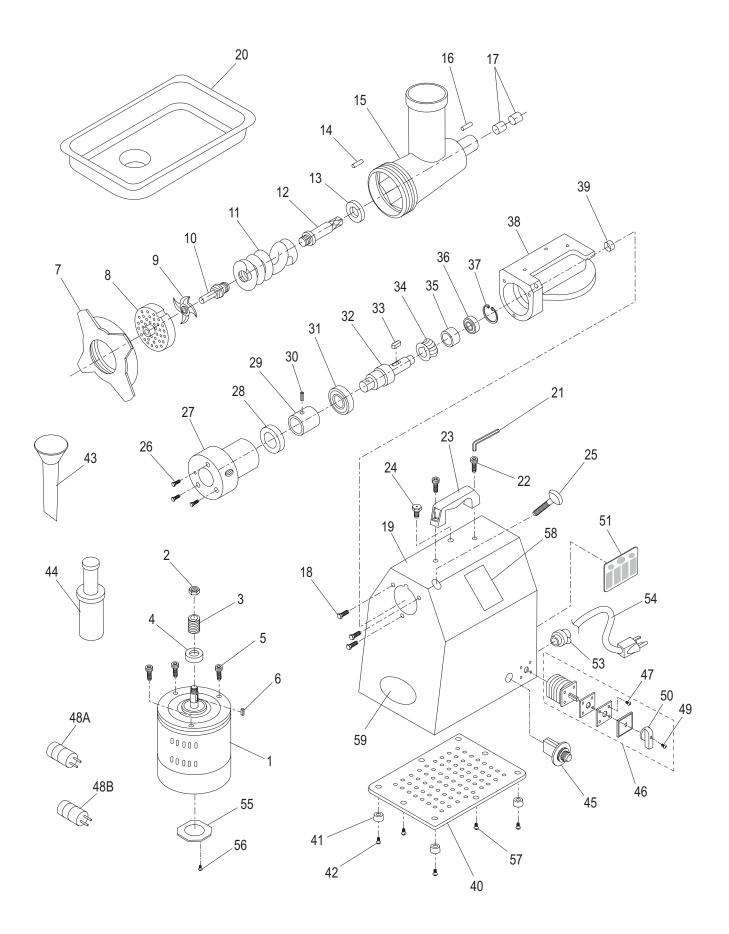

## **Parts Catalog**



CC22

## **MEAT CHOPPERS**

MODELS: CC12 & CC22

09-10-07 IMPORTANT! TO EXPEDITE SHIPMENT OF PARTS, ALWAYS SPECIFY MODEL, REV, PART NUMBER, AND SERIAL NUMBER OF CHOPPER.

## GLOBE FOOD EQUIPMENT COMPANY

P.O. Box 3209 Dayton, Ohio 45401

## **Parts Department**

Toll Free 1-800-745-6238 · Fax (937) 290-0585 E-Mail: globeinfo@globeslicers.com Website: www.globeslicers.com Not for resale



| Item     | Description                                | Qty | CC12               | CC22             |  |
|----------|--------------------------------------------|-----|--------------------|------------------|--|
| 1        | Motor                                      | 1   | CC1201             | CC2218A          |  |
| 2        | Nut, Motor Gear                            | 1   | CC1202             |                  |  |
| 3        | Gear, Motor Drive                          | 1   | CC1203             | CC2216           |  |
| 4        | Seal, Oil, Motor                           | 1   |                    | 1204             |  |
| 5        | Screw, Motor Mounting                      | 3   | CC1205             | CC2254           |  |
| 6        | Key, Motor