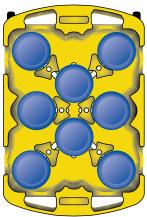

## Optimizer Adjustable Dish Dolly Guide

ADS8 Layout for 5.5" round plates

ADS4 Layout for 9" round plates

ADS8 Layout for 6.5" round plates

ADS4 Layout for 11" round plates and 8.5" square plates

ADS4 Layout for 7.5" round plates and **6" square plates** 