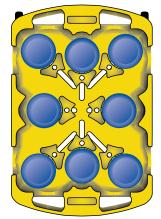

ADS4 Layout for 12" round plates

ADD4 Layout for 9.88" to 11.25" round plates

ADD4 Layout for 11.38" to 12.5" round plates, **8.5" to 10.5" square** plates and 13.5" by 10.5" platters

ADD6 Layout for 12" by 9" to 9.5" by 7.25" platters, 5.5" to 8" and 5.5" to 12" round plates