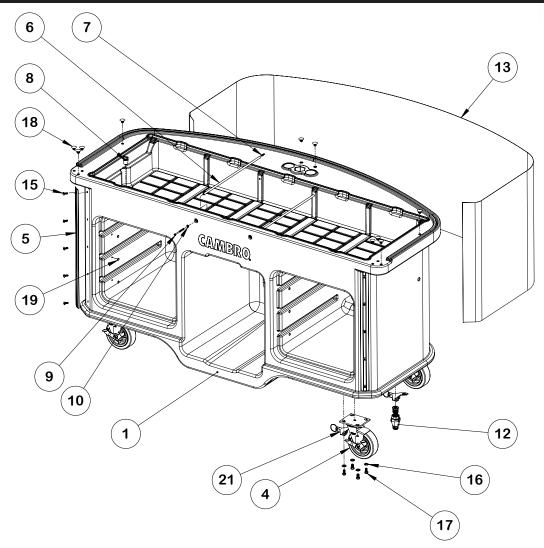

## II. Extender Installation / Side Shelves

3

# III. End Table CVC75LET and CVC75RET Installaion

# IV. Base Shelves CVC75LSRL Installation