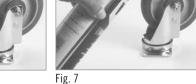

# V. Optiional Tow Hitch

| VI. Part Lis<br>ITEM NO. |                                                                                                                                                                                                                                                                                                                                                                                                                                                                                                                                                                                                                                                                                                                                                                                                                                                                                                                                                                                                                                                                                                                                                                                                                                                                                                                                                                                                                                                                                                                                                                                                                                                                                                                                                                                                                                                                                                                                                                                                                                                                                                                                | OTV  |
|--------------------------|--------------------------------------------------------------------------------------------------------------------------------------------------------------------------------------------------------------------------------------------------------------------------------------------------------------------------------------------------------------------------------------------------------------------------------------------------------------------------------------------------------------------------------------------------------------------------------------------------------------------------------------------------------------------------------------------------------------------------------------------------------------------------------------------------------------------------------------------------------------------------------------------------------------------------------------------------------------------------------------------------------------------------------------------------------------------------------------------------------------------------------------------------------------------------------------------------------------------------------------------------------------------------------------------------------------------------------------------------------------------------------------------------------------------------------------------------------------------------------------------------------------------------------------------------------------------------------------------------------------------------------------------------------------------------------------------------------------------------------------------------------------------------------------------------------------------------------------------------------------------------------------------------------------------------------------------------------------------------------------------------------------------------------------------------------------------------------------------------------------------------------|------|
|                          | DESCRIPTION  Peter molded Main Pedu                                                                                                                                                                                                                                                                                                                                                                                                                                                                                                                                                                                                                                                                                                                                                                                                                                                                                                                                                                                                                                                                                                                                                                                                                                                                                                                                                                                                                                                                                                                                                                                                                                                                                                                                                                                                                                                                                                                                                                                                                                                                                            | QTY. |
| <u> </u>                 | Roto molded Main Body  Roto molded Main Center Support                                                                                                                                                                                                                                                                                                                                                                                                                                                                                                                                                                                                                                                                                                                                                                                                                                                                                                                                                                                                                                                                                                                                                                                                                                                                                                                                                                                                                                                                                                                                                                                                                                                                                                                                                                                                                                                                                                                                                                                                                                                                         | 1    |
|                          | The state of the s |      |
| 3                        | Roto molded lower shelfs packaged seperately with pawl, shoulder screw and tool (not shown)                                                                                                                                                                                                                                                                                                                                                                                                                                                                                                                                                                                                                                                                                                                                                                                                                                                                                                                                                                                                                                                                                                                                                                                                                                                                                                                                                                                                                                                                                                                                                                                                                                                                                                                                                                                                                                                                                                                                                                                                                                    | 2    |
| 4<br>                    | Roto molded Square Support                                                                                                                                                                                                                                                                                                                                                                                                                                                                                                                                                                                                                                                                                                                                                                                                                                                                                                                                                                                                                                                                                                                                                                                                                                                                                                                                                                                                                                                                                                                                                                                                                                                                                                                                                                                                                                                                                                                                                                                                                                                                                                     | 2    |
| 5                        | Roto molded 6" Corner Support                                                                                                                                                                                                                                                                                                                                                                                                                                                                                                                                                                                                                                                                                                                                                                                                                                                                                                                                                                                                                                                                                                                                                                                                                                                                                                                                                                                                                                                                                                                                                                                                                                                                                                                                                                                                                                                                                                                                                                                                                                                                                                  | 4    |
| 6                        | Roto molded Main Shelf                                                                                                                                                                                                                                                                                                                                                                                                                                                                                                                                                                                                                                                                                                                                                                                                                                                                                                                                                                                                                                                                                                                                                                                                                                                                                                                                                                                                                                                                                                                                                                                                                                                                                                                                                                                                                                                                                                                                                                                                                                                                                                         | 1    |
| 7                        | Roto molded Center Cap                                                                                                                                                                                                                                                                                                                                                                                                                                                                                                                                                                                                                                                                                                                                                                                                                                                                                                                                                                                                                                                                                                                                                                                                                                                                                                                                                                                                                                                                                                                                                                                                                                                                                                                                                                                                                                                                                                                                                                                                                                                                                                         | 1    |
| 8                        | Roto plug- black (not shown)                                                                                                                                                                                                                                                                                                                                                                                                                                                                                                                                                                                                                                                                                                                                                                                                                                                                                                                                                                                                                                                                                                                                                                                                                                                                                                                                                                                                                                                                                                                                                                                                                                                                                                                                                                                                                                                                                                                                                                                                                                                                                                   | 8    |
| 9                        | PVC Drain Assy installed before foaming                                                                                                                                                                                                                                                                                                                                                                                                                                                                                                                                                                                                                                                                                                                                                                                                                                                                                                                                                                                                                                                                                                                                                                                                                                                                                                                                                                                                                                                                                                                                                                                                                                                                                                                                                                                                                                                                                                                                                                                                                                                                                        | 2    |
| 10                       | See color code for wrap design                                                                                                                                                                                                                                                                                                                                                                                                                                                                                                                                                                                                                                                                                                                                                                                                                                                                                                                                                                                                                                                                                                                                                                                                                                                                                                                                                                                                                                                                                                                                                                                                                                                                                                                                                                                                                                                                                                                                                                                                                                                                                                 | 1    |
| 11                       | CSTR 6 x 2 Flt Trd SWB Prem                                                                                                                                                                                                                                                                                                                                                                                                                                                                                                                                                                                                                                                                                                                                                                                                                                                                                                                                                                                                                                                                                                                                                                                                                                                                                                                                                                                                                                                                                                                                                                                                                                                                                                                                                                                                                                                                                                                                                                                                                                                                                                    | 5    |
| 12                       | SS Banner Clamp bar 25.96"                                                                                                                                                                                                                                                                                                                                                                                                                                                                                                                                                                                                                                                                                                                                                                                                                                                                                                                                                                                                                                                                                                                                                                                                                                                                                                                                                                                                                                                                                                                                                                                                                                                                                                                                                                                                                                                                                                                                                                                                                                                                                                     | 2    |
| 13                       | 6061-T6 Aluminum Anodized Black with 10-32 X 1.0" Threaded Holes at Each End                                                                                                                                                                                                                                                                                                                                                                                                                                                                                                                                                                                                                                                                                                                                                                                                                                                                                                                                                                                                                                                                                                                                                                                                                                                                                                                                                                                                                                                                                                                                                                                                                                                                                                                                                                                                                                                                                                                                                                                                                                                   | 2    |
| 14                       | 92311A433_18-8 SS Cup Point Set Screw 10-32 x 1.0 2 15 47227 Plug, Wing-Nut                                                                                                                                                                                                                                                                                                                                                                                                                                                                                                                                                                                                                                                                                                                                                                                                                                                                                                                                                                                                                                                                                                                                                                                                                                                                                                                                                                                                                                                                                                                                                                                                                                                                                                                                                                                                                                                                                                                                                                                                                                                    | 2    |
| 16                       | 91772A842 10-32 x 3.0" PHP SS                                                                                                                                                                                                                                                                                                                                                                                                                                                                                                                                                                                                                                                                                                                                                                                                                                                                                                                                                                                                                                                                                                                                                                                                                                                                                                                                                                                                                                                                                                                                                                                                                                                                                                                                                                                                                                                                                                                                                                                                                                                                                                  | 2    |
| 17                       | HDW #10 Washer SS                                                                                                                                                                                                                                                                                                                                                                                                                                                                                                                                                                                                                                                                                                                                                                                                                                                                                                                                                                                                                                                                                                                                                                                                                                                                                                                                                                                                                                                                                                                                                                                                                                                                                                                                                                                                                                                                                                                                                                                                                                                                                                              | 2    |
| 18                       | 92105A430 Tapping Inserts for softwood 3/8-16                                                                                                                                                                                                                                                                                                                                                                                                                                                                                                                                                                                                                                                                                                                                                                                                                                                                                                                                                                                                                                                                                                                                                                                                                                                                                                                                                                                                                                                                                                                                                                                                                                                                                                                                                                                                                                                                                                                                                                                                                                                                                  | 4    |
| 19                       | CVC75 Shelf Pawl Delrin Black Pkg with Lower Selfs                                                                                                                                                                                                                                                                                                                                                                                                                                                                                                                                                                                                                                                                                                                                                                                                                                                                                                                                                                                                                                                                                                                                                                                                                                                                                                                                                                                                                                                                                                                                                                                                                                                                                                                                                                                                                                                                                                                                                                                                                                                                             | 4    |
| 20                       | 90298A578_18-8 SS Shoulder Screw Pk with Shelfs                                                                                                                                                                                                                                                                                                                                                                                                                                                                                                                                                                                                                                                                                                                                                                                                                                                                                                                                                                                                                                                                                                                                                                                                                                                                                                                                                                                                                                                                                                                                                                                                                                                                                                                                                                                                                                                                                                                                                                                                                                                                                | 4    |
| 21                       | 91770A540 1_4 20 x 3_4 SS Phil Truss Hd                                                                                                                                                                                                                                                                                                                                                                                                                                                                                                                                                                                                                                                                                                                                                                                                                                                                                                                                                                                                                                                                                                                                                                                                                                                                                                                                                                                                                                                                                                                                                                                                                                                                                                                                                                                                                                                                                                                                                                                                                                                                                        | 10   |
| 22                       | HDW SS Flat Washer 3/8"                                                                                                                                                                                                                                                                                                                                                                                                                                                                                                                                                                                                                                                                                                                                                                                                                                                                                                                                                                                                                                                                                                                                                                                                                                                                                                                                                                                                                                                                                                                                                                                                                                                                                                                                                                                                                                                                                                                                                                                                                                                                                                        | 24   |
| 23                       | 92865A622_Medium-Strg Grade 5 Zinc-PLTD STL Cap Screw                                                                                                                                                                                                                                                                                                                                                                                                                                                                                                                                                                                                                                                                                                                                                                                                                                                                                                                                                                                                                                                                                                                                                                                                                                                                                                                                                                                                                                                                                                                                                                                                                                                                                                                                                                                                                                                                                                                                                                                                                                                                          | 20   |
| 24                       | CVC75 12" Front Window                                                                                                                                                                                                                                                                                                                                                                                                                                                                                                                                                                                                                                                                                                                                                                                                                                                                                                                                                                                                                                                                                                                                                                                                                                                                                                                                                                                                                                                                                                                                                                                                                                                                                                                                                                                                                                                                                                                                                                                                                                                                                                         | 2    |
| 25                       | Dowels 3/8" dia x 3/4" long 304SS 90145A622                                                                                                                                                                                                                                                                                                                                                                                                                                                                                                                                                                                                                                                                                                                                                                                                                                                                                                                                                                                                                                                                                                                                                                                                                                                                                                                                                                                                                                                                                                                                                                                                                                                                                                                                                                                                                                                                                                                                                                                                                                                                                    | 8    |
| 26                       | 92198A628_18-8 SS Hex Head Cap Screw 3/8-16 x 1.5"                                                                                                                                                                                                                                                                                                                                                                                                                                                                                                                                                                                                                                                                                                                                                                                                                                                                                                                                                                                                                                                                                                                                                                                                                                                                                                                                                                                                                                                                                                                                                                                                                                                                                                                                                                                                                                                                                                                                                                                                                                                                             | 2    |
| 27                       | 12.55" X 12" Side Window                                                                                                                                                                                                                                                                                                                                                                                                                                                                                                                                                                                                                                                                                                                                                                                                                                                                                                                                                                                                                                                                                                                                                                                                                                                                                                                                                                                                                                                                                                                                                                                                                                                                                                                                                                                                                                                                                                                                                                                                                                                                                                       | 2    |
| 28                       | CVC75 .25" 304 SS rod x 15.5" threaded x 1.5" at each end                                                                                                                                                                                                                                                                                                                                                                                                                                                                                                                                                                                                                                                                                                                                                                                                                                                                                                                                                                                                                                                                                                                                                                                                                                                                                                                                                                                                                                                                                                                                                                                                                                                                                                                                                                                                                                                                                                                                                                                                                                                                      | 4    |
| 29                       | 91950A029 1_4 Fit Wshr SS                                                                                                                                                                                                                                                                                                                                                                                                                                                                                                                                                                                                                                                                                                                                                                                                                                                                                                                                                                                                                                                                                                                                                                                                                                                                                                                                                                                                                                                                                                                                                                                                                                                                                                                                                                                                                                                                                                                                                                                                                                                                                                      | 8    |
| 30                       | 1/4-20 Nyloc Hex Nut SS                                                                                                                                                                                                                                                                                                                                                                                                                                                                                                                                                                                                                                                                                                                                                                                                                                                                                                                                                                                                                                                                                                                                                                                                                                                                                                                                                                                                                                                                                                                                                                                                                                                                                                                                                                                                                                                                                                                                                                                                                                                                                                        | 8    |
| 31                       | 3_8-16 x 3.0 HHCS 92198A636_18-8 Stainless Steel                                                                                                                                                                                                                                                                                                                                                                                                                                                                                                                                                                                                                                                                                                                                                                                                                                                                                                                                                                                                                                                                                                                                                                                                                                                                                                                                                                                                                                                                                                                                                                                                                                                                                                                                                                                                                                                                                                                                                                                                                                                                               | 2    |
| 32                       | CVC75 3/8 plastic plug 90221A225 Pk 25 \$6.70                                                                                                                                                                                                                                                                                                                                                                                                                                                                                                                                                                                                                                                                                                                                                                                                                                                                                                                                                                                                                                                                                                                                                                                                                                                                                                                                                                                                                                                                                                                                                                                                                                                                                                                                                                                                                                                                                                                                                                                                                                                                                  | 8    |
| 33                       | 85985K290_Rigid Plastic Locking Plug 1.5 hole                                                                                                                                                                                                                                                                                                                                                                                                                                                                                                                                                                                                                                                                                                                                                                                                                                                                                                                                                                                                                                                                                                                                                                                                                                                                                                                                                                                                                                                                                                                                                                                                                                                                                                                                                                                                                                                                                                                                                                                                                                                                                  | 6    |
| 34                       | 92105A200 1/4-20 Alloy insert_after molding                                                                                                                                                                                                                                                                                                                                                                                                                                                                                                                                                                                                                                                                                                                                                                                                                                                                                                                                                                                                                                                                                                                                                                                                                                                                                                                                                                                                                                                                                                                                                                                                                                                                                                                                                                                                                                                                                                                                                                                                                                                                                    | 4    |
| 35                       | 92198A553_18-8 Stainless Steel Hex Head Cap Screw 1_4-20 x 2.75                                                                                                                                                                                                                                                                                                                                                                                                                                                                                                                                                                                                                                                                                                                                                                                                                                                                                                                                                                                                                                                                                                                                                                                                                                                                                                                                                                                                                                                                                                                                                                                                                                                                                                                                                                                                                                                                                                                                                                                                                                                                | 4    |
| 36                       | Caster Swivel Lock for large pattern mounts                                                                                                                                                                                                                                                                                                                                                                                                                                                                                                                                                                                                                                                                                                                                                                                                                                                                                                                                                                                                                                                                                                                                                                                                                                                                                                                                                                                                                                                                                                                                                                                                                                                                                                                                                                                                                                                                                                                                                                                                                                                                                    | 2    |
| 37                       | 5/32" L-Key McM 6493A71 Not seen pkg with lower shelfs                                                                                                                                                                                                                                                                                                                                                                                                                                                                                                                                                                                                                                                                                                                                                                                                                                                                                                                                                                                                                                                                                                                                                                                                                                                                                                                                                                                                                                                                                                                                                                                                                                                                                                                                                                                                                                                                                                                                                                                                                                                                         | 1    |
| 38                       | 9688K221_Rigid Plastic Snap-In Plug 1_4                                                                                                                                                                                                                                                                                                                                                                                                                                                                                                                                                                                                                                                                                                                                                                                                                                                                                                                                                                                                                                                                                                                                                                                                                                                                                                                                                                                                                                                                                                                                                                                                                                                                                                                                                                                                                                                                                                                                                                                                                                                                                        | 12   |
| 39                       | 1/4 x 1.0 Fender Washer SS 90377A157                                                                                                                                                                                                                                                                                                                                                                                                                                                                                                                                                                                                                                                                                                                                                                                                                                                                                                                                                                                                                                                                                                                                                                                                                                                                                                                                                                                                                                                                                                                                                                                                                                                                                                                                                                                                                                                                                                                                                                                                                                                                                           | 4    |