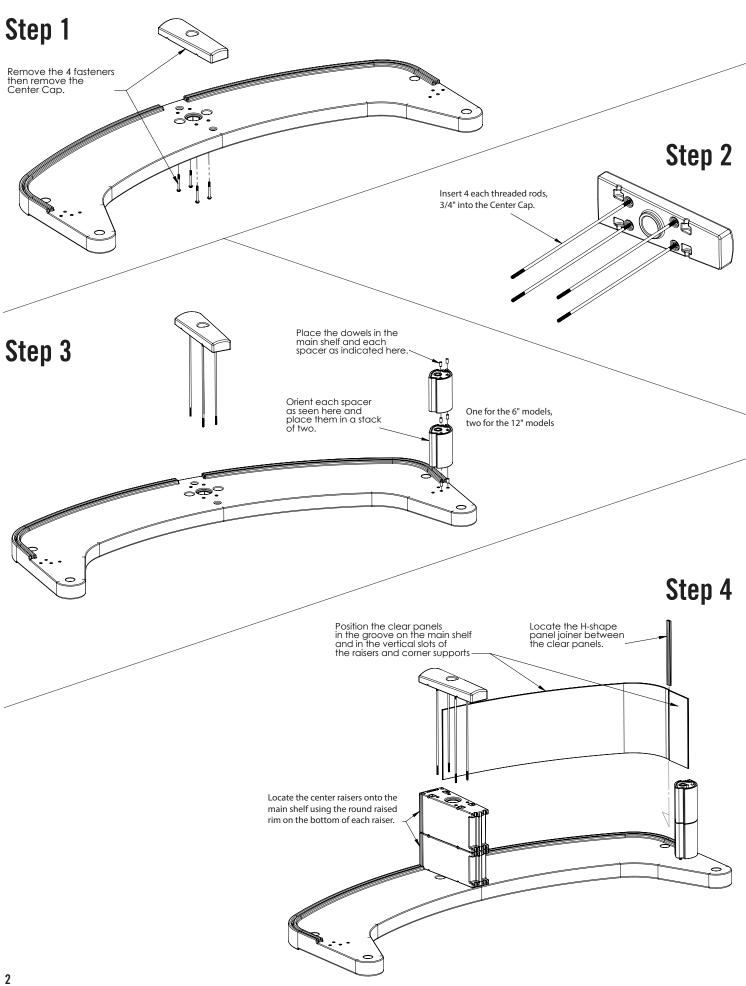

# OWNER'S MANUAL

# **VENDING CARTS**

This owner's manual applies to all variations of the following Vending Cart Models:

## CVC75

Vending Cart with 12" Safety Barrier

## CVC75B

Base Unit

Congratulations on the purchase of your new Vending Cart. This Owner's Manual provides you with a step by step guide to assembling and maintaining a Vending Cart. If you have any further questions, please do not hesitate to contact us, visit our website at www.cambro.com or call our Customer Service Dept. (800) 833-3003





CVC75B









## I. Display Case and Extender Installation Cont.



## II. Extender Installation / Side Shelves



3

# III. End Table CVC75LET and CVC75RET Installaion



# IV. Base Shelves CVC75LSRL Installation



# V. Optiional Tow Hitch



| VI. Part Lis<br>ITEM NO. |