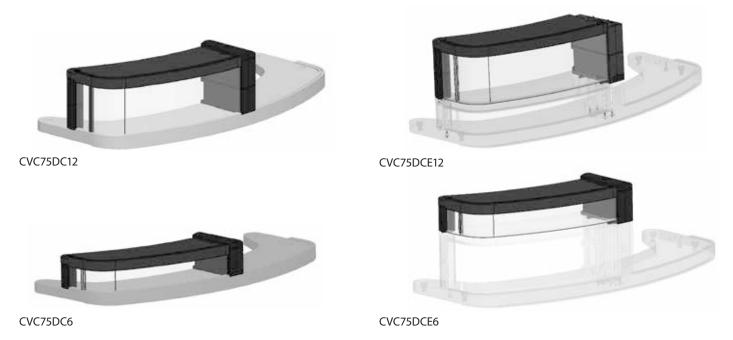

## CVC75

Vending Cart with 12" Safety Barrier

## CVC75B

Base Unit

Congratulations on the purchase of your new Vending Cart. This Owner's Manual provides you with a step by step guide to assembling and maintaining a Vending Cart. If you have any further questions, please do not hesitate to contact us, visit our website at www.cambro.com or call our Customer Service Dept. (800) 833-3003