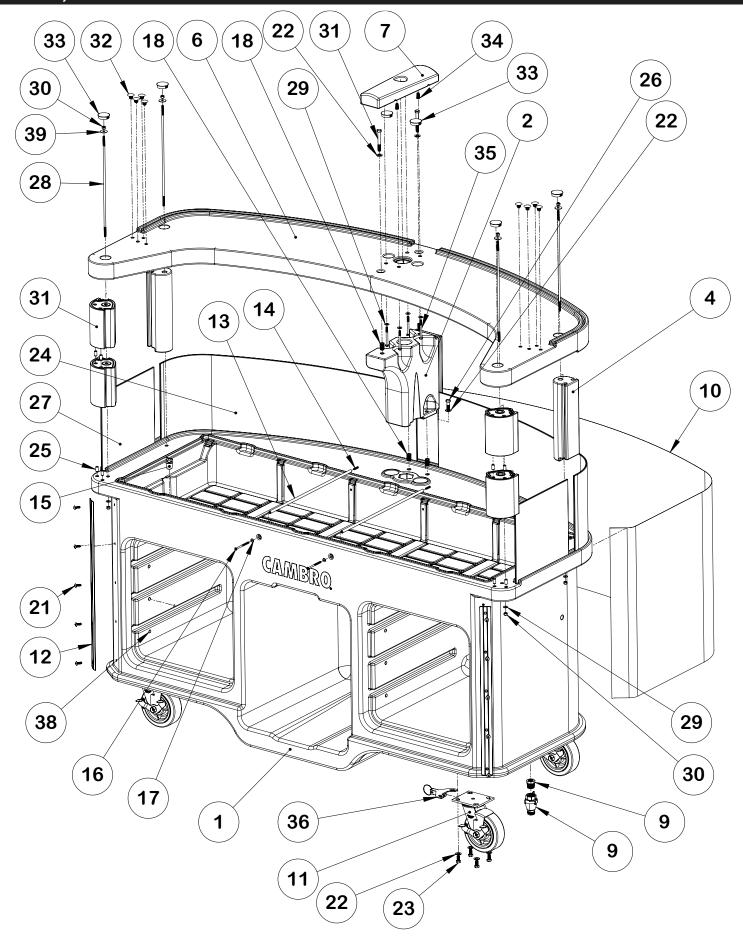

## I. Display Case and Extender Installation Cont.

## II. Extender Installation / Side Shelves

3

# III. End Table CVC75LET and CVC75RET Installaion