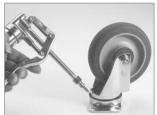

# V. Optiional Tow Hitch

| VI. Part Lis<br>ITEM NO. |                                                                                                                                                                                                                                                                                                                                                                                                                                                                                                                                                                                                                                                                                                                                                                                                                                                                                                                                                                                                                                                                                                                                                                                                                                                                                                                                                                                                                                                                                                                                                                                                                                                                                                                                                                                                                                                                                                                                                                                                                                                                                                                                | OTV  |
|--------------------------|--------------------------------------------------------------------------------------------------------------------------------------------------------------------------------------------------------------------------------------------------------------------------------------------------------------------------------------------------------------------------------------------------------------------------------------------------------------------------------------------------------------------------------------------------------------------------------------------------------------------------------------------------------------------------------------------------------------------------------------------------------------------------------------------------------------------------------------------------------------------------------------------------------------------------------------------------------------------------------------------------------------------------------------------------------------------------------------------------------------------------------------------------------------------------------------------------------------------------------------------------------------------------------------------------------------------------------------------------------------------------------------------------------------------------------------------------------------------------------------------------------------------------------------------------------------------------------------------------------------------------------------------------------------------------------------------------------------------------------------------------------------------------------------------------------------------------------------------------------------------------------------------------------------------------------------------------------------------------------------------------------------------------------------------------------------------------------------------------------------------------------|------|
|                          | DESCRIPTION  Peter molded Main Pedu                                                                                                                                                                                                                                                                                                                                                                                                                                                                                                                                                                                                                                                                                                                                                                                                                                                                                                                                                                                                                                                                                                                                                                                                                                                                                                                                                                                                                                                                                                                                                                                                                                                                                                                                                                                                                                                                                                                                                                                                                                                                                            | QTY. |
| <u> </u>                 | Roto molded Main Body  Roto molded Main Center Support                                                                                                                                                                                                                                                                                                                                                                                                                                                                                                                                                                                                                                                                                                                                                                                                                                                                                                                                                                                                                                                                                                                                                                                                                                                                                                                                                                                                                                                                                                                                                                                                                                                                                                                                                                                                                                                                                                                                                                                                                                                                         | 1    |
|                          | The state of the s |      |
| 3                        | Roto molded lower shelfs packaged seperately with pawl, shoulder screw and tool (not shown)                                                                                                                                                                                                                                                                                                                                                                                                                                                                                                                                                                                                                                                                                                                                                                                                                                                                                                                                                                                                                                                                                                                                                                                                                                                                                                                                                                                                                                                                                                                                                                                                                                                                                                                                                                                                                                                                                                                                                                                                                                    | 2    |
| 4<br>                    | Roto molded Square Support                                                                                                                                                                                                                                                                                                                                                                                                                                                                                                                                                                                                                                                                                                                                                                                                                                                                                                                                                                                                                                                                                                                                                                                                                                                                                                                                                                                                                                                                                                                                                                                                                                                                                                                                                                                                                                                                                                                                                                                                                                                                                                     | 2    |
| 5                        | Roto molded 6" Corner Support                                                                                                                                                                                                                                                                                                                                                                                                                                                                                                                                                                                                                                                                                                                                                                                                                                                                                                                                                                                                                                                                                                                                                                                                                                                                                                                                                                                                                                                                                                                                                                                                                                                                                                                                                                                                                                                                                                                                                                                                                                                                                                  | 4    |
| 6                        | Roto molded Main Shelf                                                                                                                                                                                                                                                                                                                                                                                                                                                                                                                                                                                                                                                                                                                                                                                                                                                                                                                                                                                                                                                                                                                                                                                                                                                                                                                                                                                                                                                                                                                                                                                                                                                                                                                                                                                                                                                                                                                                                                                                                                                                                                         | 1    |
| 7                        | Roto molded Center Cap                                                                                                                                                                                                                                                                                                                                                                                                                                                                                                                                                                                                                                                                                                                                                                                                                                                                                                                                                                                                                                                                                                                                                                                                                                                                                                                                                                                                                                                                                                                                                                                                                                                                                                                                                                                                                                                                                                                                                                                                                                                                                                         | 1    |
| 8                        | Roto plug- black (not shown)                                                                                                                                                                                                                                                                                                                                                                                                                                                                                                                                                                                                                                                                                                                                                                                                                                                                                                                                                                                                                                                                                                                                                                                                                                                                                                                                                                                                                                                                                                                                                                                                                                                                                                                                                                                                                                                                                                                                                                                                                                                                                                   | 8    |
| 9                        | PVC Drain Assy installed before foaming                                                                                                                                                                                                                                                                                                                                                                                                                                                                                                                                                                                                                                                                                                                                                                                                                                                                                                                                                                                                                                                                                                                                                                                                                                                                                                                                                                                                                                                                                                                                                                                                                                                                                                                                                                                                                                                                                                                                                                                                                                                                                        | 2    |
| 10                       | See color code for wrap design                                                                                                                                                                                                                                                                                                                                                                                                                                                                                                                                                                                                                                                                                                                                                                                                                                                                                                                                                                                                                                                                                                                                                                                                                                                                                                                                                                                                                                                                                                                                                                                                                                                                                                                                                                                                                                                                                                                                                                                                                                                                                                 | 1    |
| 11                       | CSTR 6 x 2 Flt Trd SWB Prem                                                                                                                                                                                                                                                                                                                                                                                                                                                                                                                                                                                                                                                                                                                                                                                                                                                                                                                                                                                                                                                                                                                                                                                                                                                                                                                                                                                                                                                                                                                                                                                                                                                                                                                                                                                                                                                                                                                                                                                                                                                                                                    | 5    |
| 12                       | SS Banner Clamp bar 25.96"                                                                                                                                                                                                                                                                                                                                                                                                                                                                                                                                                                                                                                                                                                                                                                                                                                                                                                                                                                                                                                                                                                                                                                                                                                                                                                                                                                                                                                                                                                                                                                                                                                                                                                                                                                                                                                                                                                                                                                                                                                                                                                     | 2    |
| 13                       | 6061-T6 Aluminum Anodized Black with 10-32 X 1.0" Threaded Holes at Each End                                                                                                                                                                                                                                                                                                                                                                                                                                                                                                                                                                                                                                                                                                                                                                                                                                                                                                                                                                                                                                                                                                                                                                                                                                                                                                                                                                                                                                                                                                                                                                                                                                                                                                                                                                                                                                                                                                                                                                                                                                                   | 2    |
| 14                       | 92311A433_18-8 SS Cup Point Set Screw 10-32 x 1.0 2 15 47227 Plug, Wing-Nut                                                                                                                                                                                                                                                                                                                                                                                                                                                                                                                                                                                                                                                                                                                                                                                                                                                                                                                                                                                                                                                                                                                                                                                                                                                                                                                                                                                                                                                                                                                                                                                                                                                                                                                                                                                                                                                                                                                                                                                                                                                    | 2    |
| 16                       | 91772A842 10-32 x 3.0" PHP SS                                                                                                                                                                                                                                                                                                                                                                                                                                                                                                                                                                                                                                                                                                                                                                                                                                                                                                                                                                                                                                                                                                                                                                                                                                                                                                                                                                                                                                                                                                                                                                                                                                                                                                                                                                                                                                                                                                                                                                                                                                                                                                  | 2    |
| 17                       | HDW #10 Washer SS                                                                                                                                                                                                                                                                                                                                                                                                                                                                                                                                                                                                                                                                                                                                                                                                                                                                                                                                                                                                                                                                                                                                                                                                                                                                                                                                                                                                                                                                                                                                                                                                                                                                                                                                                                                                                                                                                                                                                                                                                                                                                                              | 2    |
| 18                       | 92105A430 Tapping Inserts for softwood 3/8-16                                                                                                                                                                                                                                                                                                                                                                                                                                                                                                                                                                                                                                                                                                                                                                                                                                                                                                                                                                                                                                                                                                                                                                                                                                                                                                                                                                                                                                                                                                                                                                                                                                                                                                                                                                                                                                                                                                                                                                                                                                                                                  | 4    |
| 19                       | CVC75 Shelf Pawl Delrin Black Pkg with Lower Selfs                                                                                                                                                                                                                                                                                                                                                                                                                                                                                                                                                                                                                                                                                                                                                                                                                                                                                                                                                                                                                                                                                                                                                                                                                                                                                                                                                                                                                                                                                                                                                                                                                                                                                                                                                                                                                                                                                                                                                                                                                                                                             | 4    |
| 20                       | 90298A578_18-8 SS Shoulder Screw Pk with Shelfs                                                                                                                                                                                                                                                                                                                                                                                                                                                                                                                                                                                                                                                                                                                                                                                                                                                                                                                                                                                                                                                                                                                                                                                                                                                                                                                                                                                                                                                                                                                                                                                                                                                                                                                                                                                                                                                                                                                                                                                                                                                                                | 4    |
| 21                       | 91770A540 1_4 20 x 3_4 SS Phil Truss Hd                                                                                                                                                                                                                                                                                                                                                                                                                                                                                                                                                                                                                                                                                                                                                                                                                                                                                                                                                                                                                                                                                                                                                                                                                                                                                                                                                                                                                                                                                                                                                                                                                                                                                                                                                                                                                                                                                                                                                                                                                                                                                        | 10   |
| 22                       | HDW SS Flat Washer 3/8"                                                                                                                                                                                                                                                                                                                                                                                                                                                                                                                                                                                                                                                                                                                                                                                                                                                                                                                                                                                                                                                                                                                                                                                                                                                                                                                                                                                                                                                                                                                                                                                                                                                                                                                                                                                                                                                                                                                                                                                                                                                                                                        | 24   |
| 23                       | 92865A622_Medium-Strg Grade 5 Zinc-PLTD STL Cap Screw                                                                                                                                                                                                                                                                                                                                                                                                                                                                                                                                                                                                                                                                                                                                                                                                                                                                                                                                                                                                                                                                                                                                                                                                                                                                                                                                                                                                                                                                                                                                                                                                                                                                                                                                                                                                                                                                                                                                                                                                                                                                          | 20   |
| 24                       | CVC75 12" Front Window                                                                                                                                                                                                                                                                                                                                                                                                                                                                                                                                                                                                                                                                                                                                                                                                                                                                                                                                                                                                                                                                                                                                                                                                                                                                                                                                                                                                                                                                                                                                                                                                                                                                                                                                                                                                                                                                                                                                                                                                                                                                                                         | 2    |
| 25                       | Dowels 3/8" dia x 3/4" long 304SS 90145A622                                                                                                                                                                                                                                                                                                                                                                                                                                                                                                                                                                                                                                                                                                                                                                                                                                                                                                                                                                                                                                                                                                                                                                                                                                                                                                                                                                                                                                                                                                                                                                                                                                                                                                                                                                                                                                                                                                                                                                                                                                                                                    | 8    |
| 26                       | 92198A628_18-8 SS Hex Head Cap Screw 3/8-16 x 1.5"                                                                                                                                                                                                                                                                                                                                                                                                                                                                                                                                                                                                                                                                                                                                                                                                                                                                                                                                                                                                                                                                                                                                                                                                                                                                                                                                                                                                                                                                                                                                                                                                                                                                                                                                                                                                                                                                                                                                                                                                                                                                             | 2    |
| 27                       | 12.55" X 12" Side Window                                                                                                                                                                                                                                                                                                                                                                                                                                                                                                                                                                                                                                                                                                                                                                                                                                                                                                                                                                                                                                                                                                                                                                                                                                                                                                                                                                                                                                                                                                                                                                                                                                                                                                                                                                                                                                                                                                                                                                                                                                                                                                       | 2    |
| 28                       | CVC75 .25" 304 SS rod x 15.5" threaded x 1.5" at each end                                                                                                                                                                                                                                                                                                                                                                                                                                                                                                                                                                                                                                                                                                                                                                                                                                                                                                                                                                                                                                                                                                                                                                                                                                                                                                                                                                                                                                                                                                                                                                                                                                                                                                                                                                                                                                                                                                                                                                                                                                                                      | 4    |
| 29                       | 91950A029 1_4 Fit Wshr SS                                                                                                                                                                                                                                                                                                                                                                                                                                                                                                                                                                                                                                                                                                                                                                                                                                                                                                                                                                                                                                                                                                                                                                                                                                                                                                                                                                                                                                                                                                                                                                                                                                                                                                                                                                                                                                                                                                                                                                                                                                                                                                      | 8    |
| 30                       | 1/4-20 Nyloc Hex Nut SS                                                                                                                                                                                                                                                                                                                                                                                                                                                                                                                                                                                                                                                                                                                                                                                                                                                                                                                                                                                                                                                                                                                                                                                                                                                                                                                                                                                                                                                                                                                                                                                                                                                                                                                                                                                                                                                                                                                                                                                                                                                                                                        | 8    |
| 31                       | 3_8-16 x 3.0 HHCS 92198A636_18-8 Stainless Steel                                                                                                                                                                                                                                                                                                                                                                                                                                                                                                                                                                                                                                                                                                                                                                                                                                                                                                                                                                                                                                                                                                                                                                                                                                                                                                                                                                                                                                                                                                                                                                                                                                                                                                                                                                                                                                                                                                                                                                                                                                                                               | 2    |
| 32                       | CVC75 3/8 plastic plug 90221A225 Pk 25 \$6.70                                                                                                                                                                                                                                                                                                                                                                                                                                                                                                                                                                                                                                                                                                                                                                                                                                                                                                                                                                                                                                                                                                                                                                                                                                                                                                                                                                                                                                                                                                                                                                                                                                                                                                                                                                                                                                                                                                                                                                                                                                                                                  | 8    |
| 33                       | 85985K290_Rigid Plastic Locking Plug 1.5 hole                                                                                                                                                                                                                                                                                                                                                                                                                                                                                                                                                                                                                                                                                                                                                                                                                                                                                                                                                                                                                                                                                                                                                                                                                                                                                                                                                                                                                                                                                                                                                                                                                                                                                                                                                                                                                                                                                                                                                                                                                                                                                  | 6    |
| 34                       | 92105A200 1/4-20 Alloy insert_after molding                                                                                                                                                                                                                                                                                                                                                                                                                                                                                                                                                                                                                                                                                                                                                                                                                                                                                                                                                                                                                                                                                                                                                                                                                                                                                                                                                                                                                                                                                                                                                                                                                                                                                                                                                                                                                                                                                                                                                                                                                                                                                    | 4    |
| 35                       | 92198A553_18-8 Stainless Steel Hex Head Cap Screw 1_4-20 x 2.75                                                                                                                                                                                                                                                                                                                                                                                                                                                                                                                                                                                                                                                                                                                                                                                                                                                                                                                                                                                                                                                                                                                                                                                                                                                                                                                                                                                                                                                                                                                                                                                                                                                                                                                                                                                                                                                                                                                                                                                                                                                                | 4    |
| 36                       | Caster Swivel Lock for large pattern mounts                                                                                                                                                                                                                                                                                                                                                                                                                                                                                                                                                                                                                                                                                                                                                                                                                                                                                                                                                                                                                                                                                                                                                                                                                                                                                                                                                                                                                                                                                                                                                                                                                                                                                                                                                                                                                                                                                                                                                                                                                                                                                    | 2    |
| 37                       | 5/32" L-Key McM 6493A71 Not seen pkg with lower shelfs                                                                                                                                                                                                                                                                                                                                                                                                                                                                                                                                                                                                                                                                                                                                                                                                                                                                                                                                                                                                                                                                                                                                                                                                                                                                                                                                                                                                                                                                                                                                                                                                                                                                                                                                                                                                                                                                                                                                                                                                                                                                         | 1    |
| 38                       | 9688K221_Rigid Plastic Snap-In Plug 1_4                                                                                                                                                                                                                                                                                                                                                                                                                                                                                                                                                                                                                                                                                                                                                                                                                                                                                                                                                                                                                                                                                                                                                                                                                                                                                                                                                                                                                                                                                                                                                                                                                                                                                                                                                                                                                                                                                                                                                                                                                                                                                        | 12   |
| 39                       | 1/4 x 1.0 Fender Washer SS 90377A157                                                                                                                                                                                                                                                                                                                                                                                                                                                                                                                                                                                                                                                                                                                                                                                                                                                                                                                                                                                                                                                                                                                                                                                                                                                                                                                                                                                                                                                                                                                                                                                                                                                                                                                                                                                                                                                                                                                                                                                                                                                                                           | 4    |