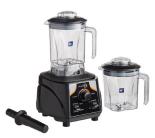

Item #: 928BX2000V

BX Series Model V

Includes (1) 48 oz. Tritan Jar **928BX1000V** 

Includes (1) 64 oz. Tritan Jar **928BX2000V** 

Includes (2) 48 oz. Tritan Jars **928BX1000V2J** 

Includes (2) 64 oz. Tritan Jars **928BX2000V2J** 

Includes (1) 64 oz. Tritan Jar and (1) 64 oz. Stainless Steel Tritan Jar 928BX2000VS

One of the most powerful blenders in its Great for use in busy bars and restaurants, cafes, and institutions!