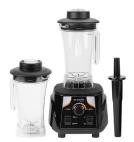

Item #: 928BX2000V

BX Series Model V

Includes (1) 48 oz. Tritan Jar **928BX1000V** 

Includes (1) 64 oz. Tritan Jar **928BX2000V** 

Includes (2) 48 oz. Tritan Jars **928BX1000V2J** 

Includes (2) 64 oz. Tritan Jars **928BX2000V2J** 

## **BPA-Free Tritan Jar**

Maximum durability allows the model to handle frequent large volume blending.

Stainless Steel Blades Heavy-duty stainless steel blades make smoothies and more in seconds.

**Powerful Motor** 3 1/2 hp; 1800W, one of the most powerful in its class.