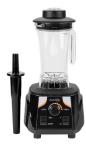

## BX Series Model V

3 1/2 hp Commercial Blender with Toggle Control & Variable Speed

## **BPA-Free Tritan Jar**

Maximum durability allows the model to handle frequent large volume blending.

Stainless Steel Blades Heavy-duty stainless steel blades make smoothies and more in seconds.

**Powerful Motor** 3 1/2 hp; 1800W, one of the most powerful in its class.

LOW

ON

HIGH

11

2-Piece Lid Design

Add ingredients at any stage by removing the clear inner lid and pushing ingredients into the jar using the included tamper.

Features user-friendly toggle controls and variable speed dial that allows you incrementally adjust between low and high speeds.