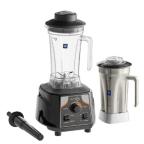

Includes (1) 64 oz. Tritan Jar and (1) 64 oz. Stainless Steel Tritan Jar 928BX2000VS

One of the most powerful blenders in its Great for use in busy bars and restaurants, cafes, and institutions!