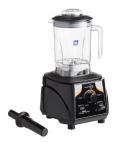

## BX Series Model V

3 1/2 hp Commercial Blender with Toggle Control & Variable Speed

## **BPA-Free Tritan Jar**

Maximum durability allows the model to handle frequent large volume blending.

Stainless Steel Blades Heavy-duty stainless steel blades make smoothies and more in seconds.

**Powerful Motor** 3 1/2 hp; 1800W, one of the most powerful in its class.

Item #: 928BX2000V

BX Series Model V

Includes (1) 48 oz. Tritan Jar **928BX1000V** 

Includes (1) 64 oz. Tritan Jar **928BX2000V** 

Includes (2) 48 oz. Tritan Jars **928BX1000V2J** 

Includes (2) 64 oz. Tritan Jars **928BX2000V2J** 