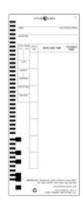

## Time Card Racks

### Keep Cards Neatly Organized and Within Reach

- O Keeps time cards and other items neatly organized within hands reach
- O Choose from heavy duty metal or lightweight plastic options
- O Includes mounting hardware and pocket number labels
- O Use two racks for visual IN/OUT attendance monitoring

| ITEM # | DESCRIPTION                               | SIZE                         |
|--------|-------------------------------------------|------------------------------|
| 300-1  | 25 Pocket Metal Time<br>Card Rack         | 4.625"W x 37"H x 1.75"D      |
| 400-3  | 25 Pocket Adjustable<br>Time Card Rack    | 3.25"-5"W x 31.5"H x 2.375"D |
| 400-10 | Expandable Time Card<br>Rack (10 Pockets) | 3.25"-5"W x 17.5"H x 2.375"D |
| 400-X  | Expandable Time Card<br>Rack (25 Pockets) | 4.875"W x 34.5"H x 6.75"D    |

300-1