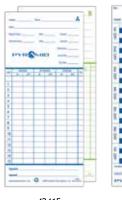

## For Optimum Punch Performance

- O Sturdy card stock for durability
- O 30% post-consumer recycled content
- O 100 cards per pack

| ITEM #   | DESCRIPTION                                      |  |
|----------|--------------------------------------------------|--|
| 331-11   | Time Card for 1000, 2000                         |  |
| 42415    | Time Card for 2500, 2600 and 2650 (100pk)        |  |
| 42426    | Time Card for 2400AT and 2400 (100pk)            |  |
| 35100-10 | Time Card for 3500, 3550SS, 3600SS, 3700 (100pk) |  |
| 44100-10 | Time Card for 4000, 4000HD, 5000, 5000HD (100pk) |  |

42415 Two-Sided

35100-10

44100-10