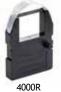

# Time Clock Replacement Ribbons For Optimum Printing Performance

- O Designed for quick and easy installation
- O Sealed construction for long life and clean usability
- O Jet black ink for optimum readability

| ITEM # | DESCRIPTION                                                                      |  |
|--------|----------------------------------------------------------------------------------|--|
| 42416  | Replacement Ribbon Cartridge for 2600, 2650 (old model) (2-color, red and black) |  |
| 42427  | Replacement Ribbon Cartridge for 2400, 2400AT                                    |  |
| 43079  | Replacement Ribbon Cartridge for 2500, 2650Pro                                   |  |
| 4000R  | Replacement Ribbon Cartridge for 3500, 3700, 4000 (old model), 4000HD            |  |
| 5000R  | Replacement Ribbon Cartridge for 3600, 4000Pro, 5000, 5000HD                     |  |