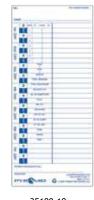

## For Optimum Punch Performance

- O Sturdy card stock for durability
- O 30% post-consumer recycled content
- O 100 cards per pack

| ITEM #   | DESCRIPTION                                      |  |
|----------|--------------------------------------------------|--|
| 331-11   | Time Card for 1000, 2000                         |  |
| 42415    | Time Card for 2500, 2600 and 2650 (100pk)        |  |
| 42426    | Time Card for 2400AT and 2400 (100pk)            |  |
| 35100-10 | Time Card for 3500, 3550SS, 3600SS, 3700 (100pk) |  |
| 44100-10 | Time Card for 4000, 4000HD, 5000, 5000HD (100pk) |  |

42415 Two-Sided

35100-10

44100-10