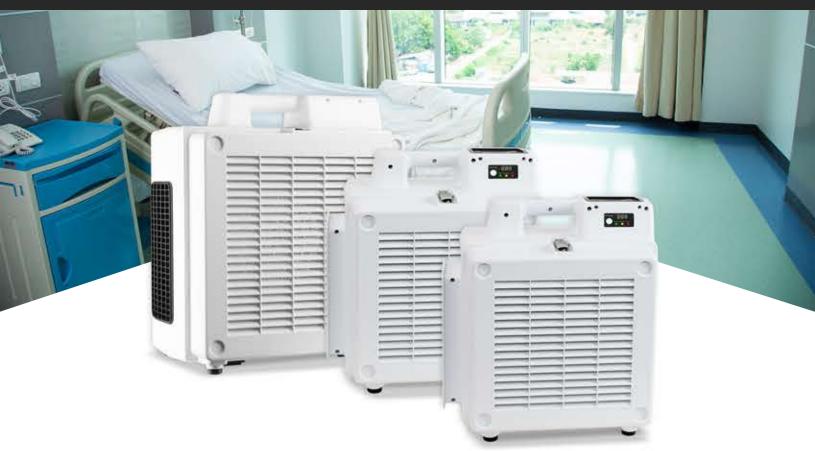

### Clinics Lobbies **Offices**

X-2830

4 Stages

24.7 Lbs.

X-3780

4 Stages

28.8 Lbs.

X-2800