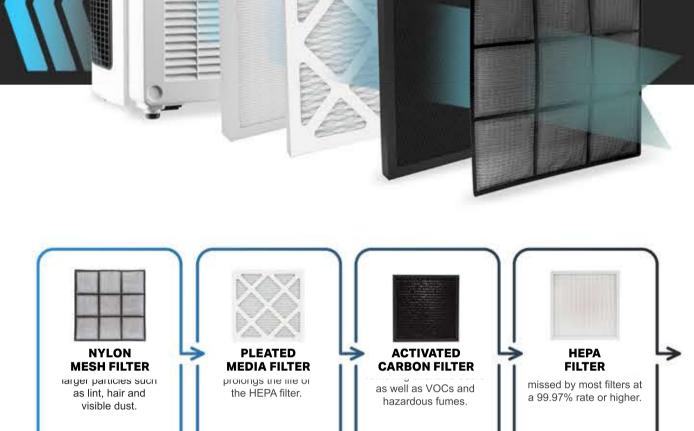

### **FILTRATION** Prefilters extend life of

HEPA filter. Carbon

**MULTI-STAGE** 

filter option available for VOCs and odors.

# Powerful Multi-Stage **HEPA FILTRATION**

**ADVANCED TECHNOLOGY** 

Tested & Proven

**INNOVATIVE DESIGN** 