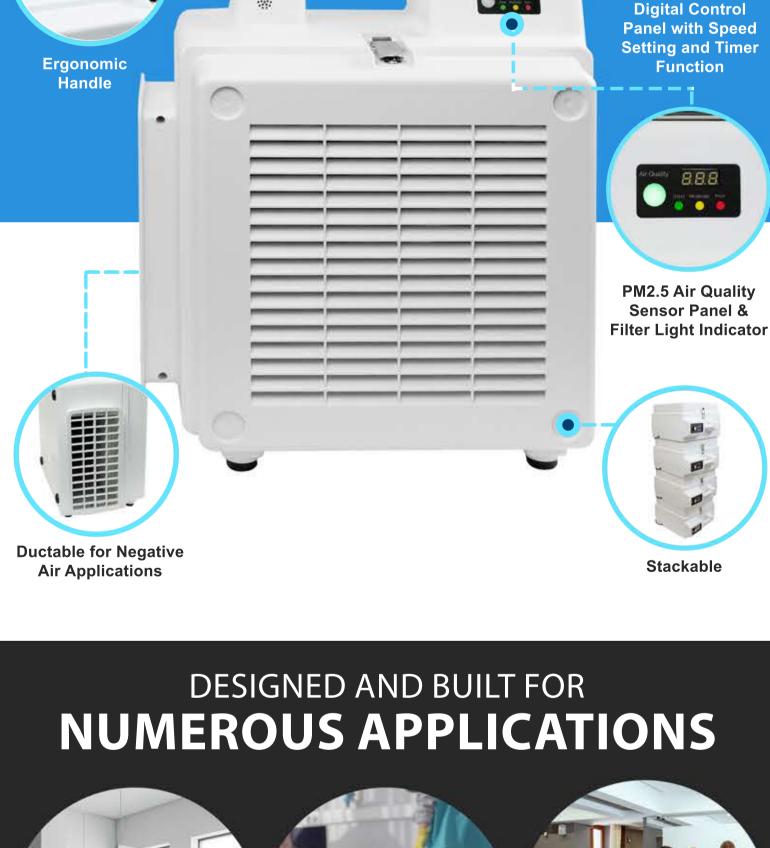

## Suitable for spaces

large and small, the

high torque, energy

**HIGH CFM** 

**LOW AMP DRAW** 

efficient motor produces powerful airflow.

### Constructed of durable, lightweight, easy-clean ABS housing. Stackable

and ductable for

negative air applications.

**ABS** 

**HOUSING** 

Why Are Heavy Duty HEPA Air Purifiers

### Commercial grade equipment with proven

performance, by a

**PROFESSIONAL** 

**EQUIPMENT** 

brand trusted by industry professionals.