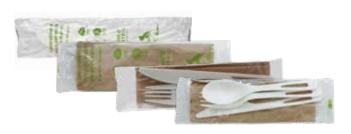

See page 16 for fiber cutlery and serving utensils.

WRAPPED CUTLERY

### **TPLA CUTLERY - WRAPPED**

|                                                    | Case<br>Count                                                                                                                                                                                                                        | Pack<br>Count                                                                                                                                                                                                                                                                                                |
|----------------------------------------------------|--------------------------------------------------------------------------------------------------------------------------------------------------------------------------------------------------------------------------------------|--------------------------------------------------------------------------------------------------------------------------------------------------------------------------------------------------------------------------------------------------------------------------------------------------------------|
| 6" TPLA Set: (Fork, Napkin)                        | 500                                                                                                                                                                                                                                  | 1                                                                                                                                                                                                                                                                                                            |
| 6" TPLA Set: (Spoon, Napkin)                       | 500                                                                                                                                                                                                                                  | 1                                                                                                                                                                                                                                                                                                            |
| 6" TPLA Set: (Fork, Knife, Spoon,<br>Napkin)       | 250                                                                                                                                                                                                                                  | 1                                                                                                                                                                                                                                                                                                            |
| 6" Ribbed TPLA Set: (Fork, Knife<br>Spoon, Napkin) | 250                                                                                                                                                                                                                                  | 1                                                                                                                                                                                                                                                                                                            |
| 6" TPLA Set: (Fork, Knife, Napkin)                 | 500                                                                                                                                                                                                                                  | 1                                                                                                                                                                                                                                                                                                            |
| 6.3" TPLA Fork - Wrapped                           | 750                                                                                                                                                                                                                                  | 1                                                                                                                                                                                                                                                                                                            |
| 6.7" TPLA Knife - Wrapped                          | 750                                                                                                                                                                                                                                  | 1                                                                                                                                                                                                                                                                                                            |
| 6" TPLA Spoon - Wrapped                            | 750                                                                                                                                                                                                                                  | 1                                                                                                                                                                                                                                                                                                            |
| 6" TPLA Soup Spoon - Wrapped                       | 750                                                                                                                                                                                                                                  | 1                                                                                                                                                                                                                                                                                                            |
| 6" TPLA Spork - Wrapped                            | 750                                                                                                                                                                                                                                  | 1                                                                                                                                                                                                                                                                                                            |
|                                                    | 6" TPLA Set: (Spoon, Napkin) 6" TPLA Set: (Fork, Knife, Spoon, Napkin) 6" Ribbed TPLA Set: (Fork, Knife Spoon, Napkin) 6" TPLA Set: (Fork, Knife, Napkin) 6.3" TPLA Fork - Wrapped 6.7" TPLA Knife - Wrapped 6" TPLA Spoon - Wrapped | 6" TPLA Set: (Fork, Napkin) 500 6" TPLA Set: (Spoon, Napkin) 500 6" TPLA Set: (Fork, Knife, Spoon, Napkin) 250 Napkin) 250 6" Ribbed TPLA Set: (Fork, Knife Spoon, Napkin) 500 6" TPLA Set: (Fork, Knife, Napkin) 500 6.3" TPLA Fork - Wrapped 750 6.7" TPLA Knife - Wrapped 750 6" TPLA Spoon - Wrapped 750 |