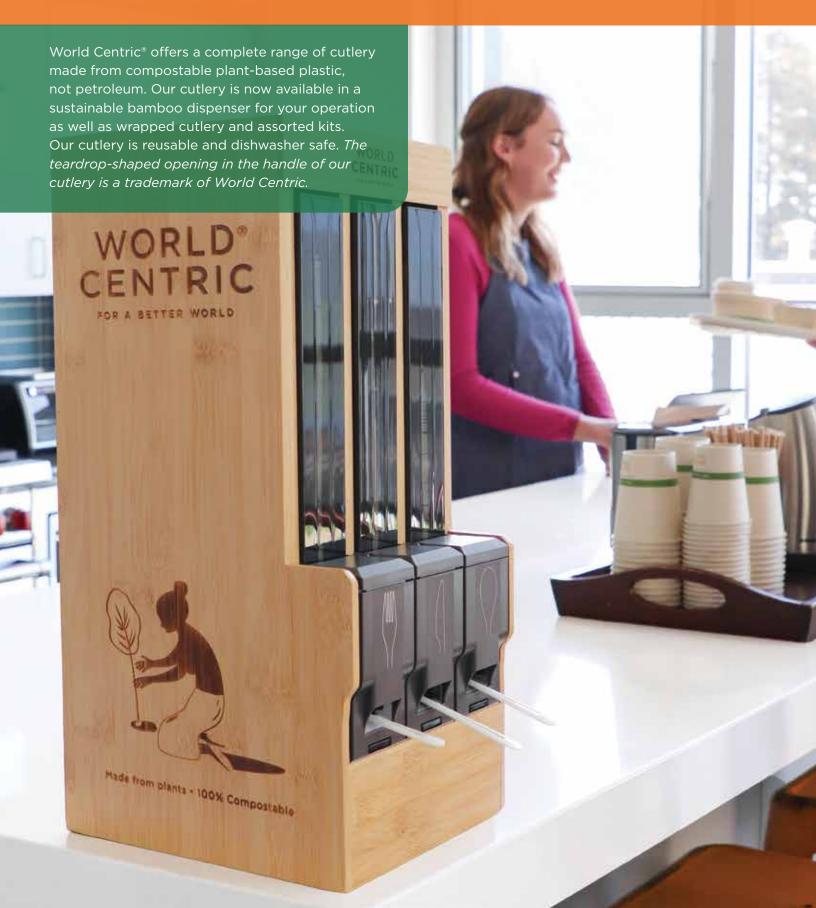

# TPLA CUTLERY DISPENSER, BULK AND WRAPPED CUTLERY

Note: This dispenser works with the above World Centric specially designed cutlery. Use of any other cutlery, including World Centric bulk cutlery will result in malfunction. Scan the code to learn more. World Centric's innovative new touchless cutlery dispenser works with our specially designed compostable TPLA cutlery to create a clean, easy way for customers to access the utensils they need in your establishment. Initial shipments come with fork, knife, spoon towers. Individual towers will be available soon to customize your dispenser for your specific needs.

## **NEW CUTLERY DISPENSER**

| Item #    | Description                                                                  | Case<br>Count |
|-----------|------------------------------------------------------------------------------|---------------|
| DP-BA-FKS | Bamboo Cutlery Dispenser Cabinet w/ one fork, one knife, & one spoon tower   | 1             |
| DP-BA-HG  | COMING SOON Bamboo Cutlery Dispenser<br>Cabinet, towers purchased separately | 1             |