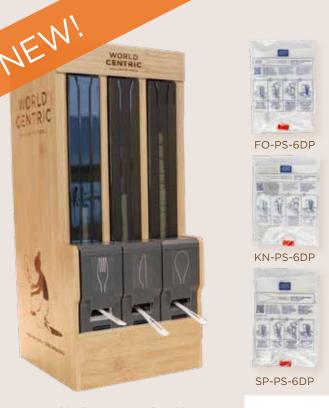

## **NEW CUTLERY DISPENSER**

| Item #    | Description                                                                  | Case<br>Count |
|-----------|------------------------------------------------------------------------------|---------------|
| DP-BA-FKS | Bamboo Cutlery Dispenser Cabinet w/ one fork, one knife, & one spoon tower   | 1             |
| DP-BA-HG  | COMING SOON Bamboo Cutlery Dispenser<br>Cabinet, towers purchased separately | 1             |

# **NEW TPLA CUTLERY REFILL SLEEVES**

| Item #    | Description         | Case<br>Count | Pack<br>Count |
|-----------|---------------------|---------------|---------------|
| FO-PS-6DP | Fork refill sleeve  | 1000          | 100           |
| KN-PS-6DP | Knife refill sleeve | 1000          | 100           |
| SP-PS-6DP | Spoon refill sleeve | 1000          | 100           |

# **NEW TPLA CUTLERY TOWERS FOR DISPENSER**

| Item #   | Description                           | Case<br>Count | Pack<br>Count |
|----------|---------------------------------------|---------------|---------------|
| DPC-PL-F | COMING SOON Fork tower for dispenser  | 10            | 1             |
| DPC-PL-K | COMING SOON Knife tower for dispenser | 10            | 1             |
| DPC-PL-S | COMING SOON Spoon tower for dispenser | 10            | 1             |