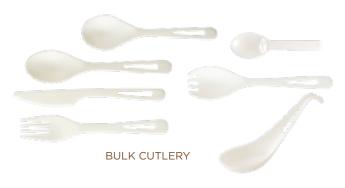

| Item #   | Description                  | Case<br>Count | Pack<br>Count |
|----------|------------------------------|---------------|---------------|
| SP-CS-3  | 3" PLA Tasting Spoon - 120°F | 3000          | 200           |
| FO-PS-6L | 6.3" TPLA Fork with Ribbing  | 1000          | 50            |
| FO-PS-6  | 6.3" TPLA Fork               | 1000          | 50            |
| FO-PS-7  | 7" TPLA Fork                 | 1000          | 50            |
| KN-PS-6L | 6.7" TPLA Knife with Ribbing | 1000          | 50            |
| KN-PS-6  | 6.7" TPLA Knife              | 1000          | 50            |
| SP-PS-6L | 6" TPLA Spoon with Ribbing   | 1000          | 50            |
| SP-PS-6  | 6" TPLA Spoon                | 1000          | 50            |
| SP-PS-7  | 7" TPLA Spoon                | 1000          | 50            |
| SO-PS-B  | 6" TPLA Soup Spoon           | 1000          | 50            |
| SO-PS-7B | 7" TPLA Soup Spoon           | 1000          | 50            |
| SP-TP-AS | 6" TPLA Asian Soup Spoon     | 500           | 25            |
| RK-PS-B  | 6" TPLA Spork                | 1000          | 50            |