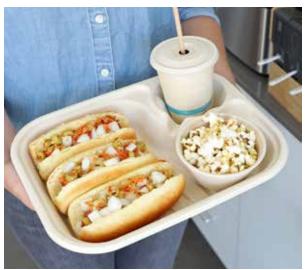

## New Linear Takeout Containers Coming Fall/Winter 2022

World Centric is excited to introduce a new line of fiber Linear Takeout Containers. Available in three sizes with an optional taco insert, these versatile containers and lids are perfect for takeout meals at restaurants and food courts where a reusable container isn't feasible. More details will be available soon.