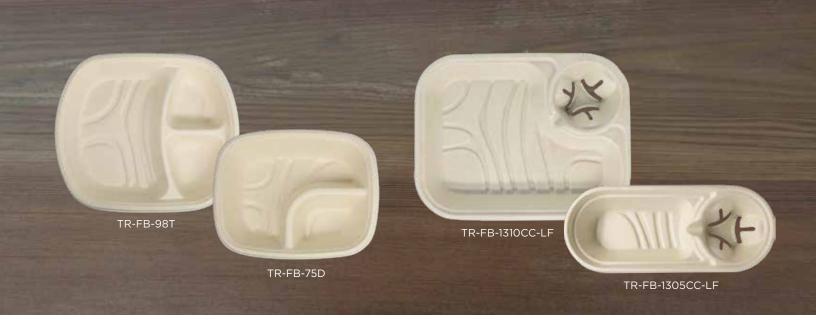

## **NEW FIBER NACHO TRAYS**

| Item #    | Description                               | Case<br>Count | Pack<br>Count |
|-----------|-------------------------------------------|---------------|---------------|
| TR-FB-75D | NEW 7x5x1.5" Fiber Nacho Tray, 2-compt    | 600           | 100           |
| TR-FB-98T | NEW 9x8x1.5" Fiber Nacho Tray,<br>3-compt | 600           | 75            |

## **NEW FIBER STADIUM TRAYS WITH CUPHOLDER**

| Item #          | Description                                                  | Case<br>Count | Pack<br>Count |
|-----------------|--------------------------------------------------------------|---------------|---------------|
| TR-FB-1305CC    | COMING SOON 13x5x2" Fiber<br>Serving Tray w/ Cupholder, Leaf | 300           | 50            |
| TR-FB-1310CC-LF | NEW 13x10x2" Fiber Serving Tray w/<br>Cupholder              | 200           | 25            |