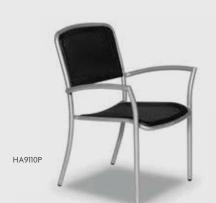

## HANNA POWDER-COATED

The clean lines and classic style of the Hanna collection and it's newly redesigned chair offer a stylish and comfortable spot for dining or relaxing. Available in an array of colors to make any space feel cozy, the powder-coated aluminum chair frames keep the Hanna collection's traditional shape looking brand-new for years to come.

HANNA Chairs, Community Tables & Drink Rails

6' and 8' drink rails

Stackable dining chairs with and without arms

Bar chairs