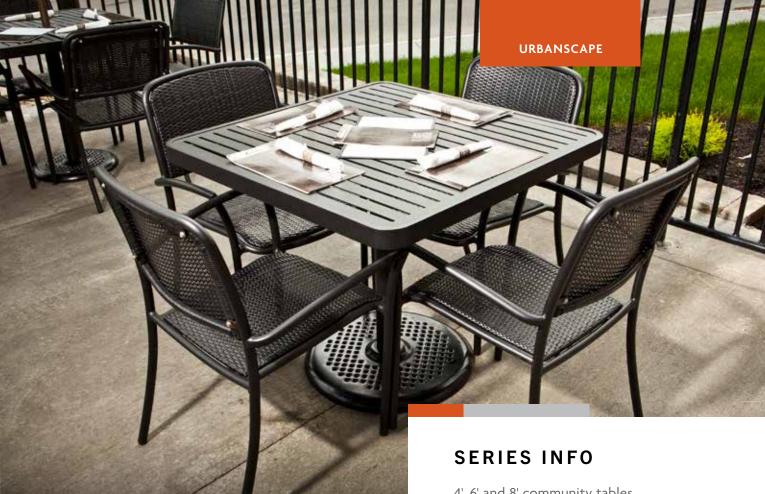

## HANNA | URBANSCAPE

**HANNA** Tables & Chairs

**HANNA** Tables & Chairs

4', 6' and 8' community tables

6' and 8' drink rails

Bar chairs

Stackable dining chairs with and without arms

HAB121P (Bar chair)