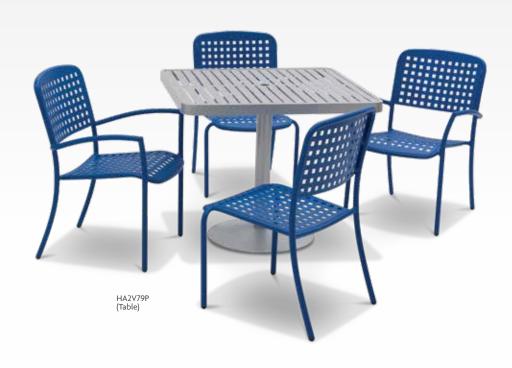

## HANNA POWDER-COATED

The clean lines and classic style of the Hanna collection and it's newly redesigned chair offer a stylish and comfortable spot for dining or relaxing. Available in an array of colors to make any space feel cozy, the powder-coated aluminum chair frames keep the Hanna collection's traditional shape looking brand-new for years to come.





HANNA Chairs, Community Tables & Drink Rails







6' and 8' drink rails

Stackable dining chairs with and without arms

Bar chairs

## HANNA | URBANSCAPE

**HANNA** Tables & Chairs







**HANNA** Tables & Chairs

4', 6' and 8' community tables

6' and 8' drink rails

Bar chairs

Stackable dining chairs with and without arms



HAB121P (Bar chair)



HA2O77P (Table)