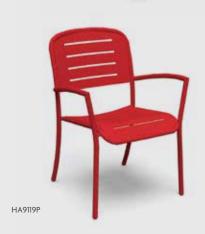

## HANNA POWDER-COATED

The clean lines and classic style of the Hanna collection and it's newly redesigned chair offer a stylish and comfortable spot for dining or relaxing. Available in an array of colors to make any space feel cozy, the powder-coated aluminum chair frames keep the Hanna collection's traditional shape looking brand-new for years to come.

HANNA Chairs, Community Tables & Drink Rails

6' and 8' drink rails

Stackable dining chairs with and without arms

Bar chairs