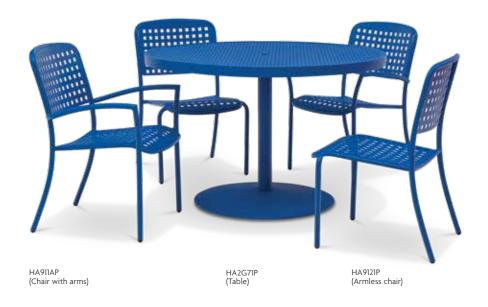

HANNA Chairs, Community Tables & Drink Rails

6' and 8' drink rails

Stackable dining chairs with and without arms

Bar chairs

## HANNA | URBANSCAPE

**HANNA** Tables & Chairs

**HANNA** Tables & Chairs

4', 6' and 8' community tables

6' and 8' drink rails

Bar chairs

Stackable dining chairs with and without arms

HAB121P (Bar chair)