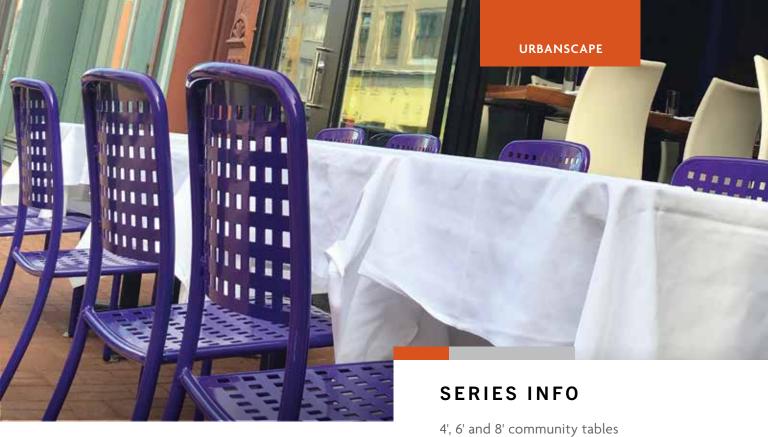

## HANNA | URBANSCAPE

**HANNA** Tables & Chairs

**HANNA** Tables & Chairs

4', 6' and 8' community tables

6' and 8' drink rails

Bar chairs

Stackable dining chairs with and without arms

HAB121P (Bar chair)