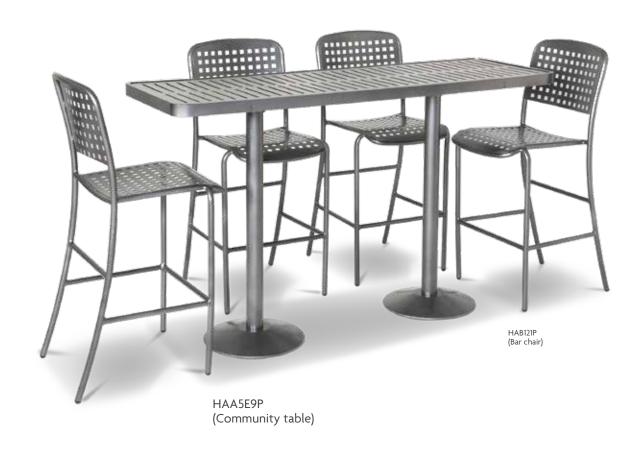

## HANNA | URBANSCAPE

**HANNA** Tables & Chairs

**HANNA** Tables & Chairs

4', 6' and 8' community tables

6' and 8' drink rails

Bar chairs

Stackable dining chairs with and without arms

HAB121P (Bar chair)