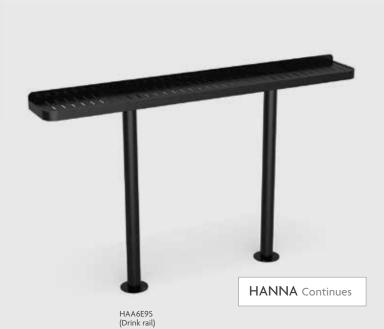

HANNA Chairs, Community Tables & Drink Rails

6' and 8' drink rails

Stackable dining chairs with and without arms

Bar chairs

## HANNA | URBANSCAPE

**HANNA** Tables & Chairs

**HANNA** Tables & Chairs

4', 6' and 8' community tables

6' and 8' drink rails

Bar chairs

Stackable dining chairs with and without arms

HAB121P (Bar chair)