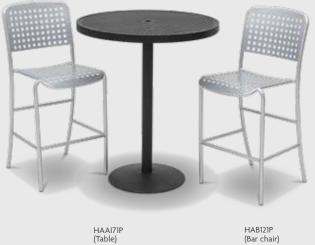

## HANNA | URBANSCAPE

**HANNA** Tables & Chairs

**HANNA** Tables & Chairs

4', 6' and 8' community tables

6' and 8' drink rails

Bar chairs

Stackable dining chairs with and without arms

HAB121P (Bar chair)

HA2O77P (Table)