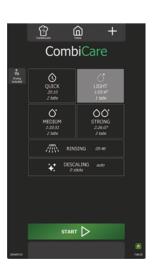

## CombiCare

Automatic cleaning that's fast, effective and inexpensive.

### STANDARD FEATURES:

- Multiple cooking capabilities: Bake, steam, roast, grill, air-fry, retherm, proof, finish, poach, stew, low temp, defrost, cook & hold, and more.
- Precise humidity control: Sensor delivers precise humidity control ranging from 0-100%, even at temperatures below 212°F for perfect cooking.
- Controls: 10" HD touchscreen with knob control and intuitive interface is easy to use and adapts to fit your needs, creating efficiency in your kitchen. Use drag & drop to decide what you want to see on your display and what you want to hide.
- IP5 waterproof rating: Oven is protected against lowpressure jets of water, and safe to use.
- Field stackable: The Chef'sCombi's field stackable design maximizes kitchen space and scalability, allowing for easy on-site stacking to increase cooking capacity and streamline workflow efficiency.
- Short, efficient cleaning time: 20-minute, fast mid-day cleaning allows for more cooking time. Additional cleaning cycles available for a deeper clean.