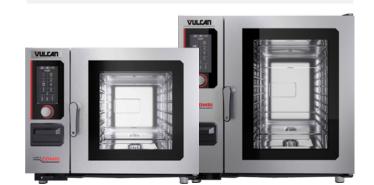

# HALF SIZE CHEF'SCOMBI

**FULL SIZE CHEF'SCOMBI** 

CHEF-61 CHEF-101 CHEF-62 CHEF-102