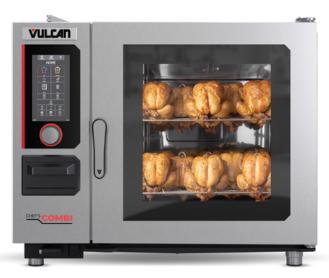

# CHEF'SCOMBI™ SERIES | Field-Installed Accessories

ChickRack6

V-RACK61 / V-RACK101

V-RACK62 / V-RACK102

| RACKS & GRIDS                  |
|--------------------------------|
| Stainless steel 6-chicken rack |

ITEM# **FOR** 

CHICKRACK6 All models

V-RACK61 CHEF-61 V-RACK62 CHEF-62 V-RACK101 CHEF-101

CHEF-102 V-RACK102