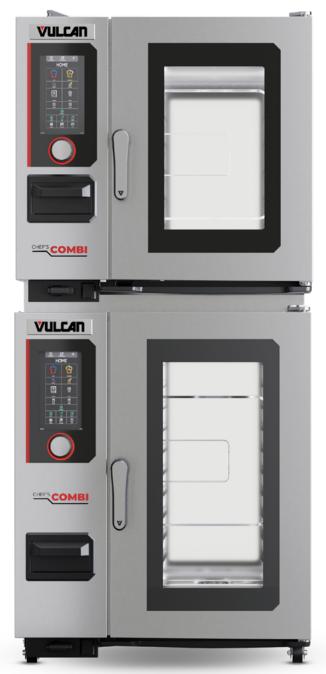

### STANDARD FEATURES:

- Multiple cooking capabilities: Bake, steam, roast, grill, air-fry, retherm, proof, finish, poach, stew, low temp, defrost, cook & hold, and more.
- Precise humidity control: Sensor delivers precise humidity control ranging from 0-100%, even at temperatures below 212°F for perfect cooking.
- Controls: 10" HD touchscreen with knob control and intuitive interface is easy to use and adapts to fit your needs, creating efficiency in your kitchen. Use drag & drop to decide what you want to see on your display and what you want to hide.
- IP5 waterproof rating: Oven is protected against lowpressure jets of water, and safe to use.
- Field stackable: The Chef'sCombi's field stackable design maximizes kitchen space and scalability, allowing for easy on-site stacking to increase cooking capacity and streamline workflow efficiency.
- Short, efficient cleaning time: 20-minute, fast mid-day cleaning allows for more cooking time. Additional cleaning cycles available for a deeper clean.

CHEF-101 stacked on CHEF-61