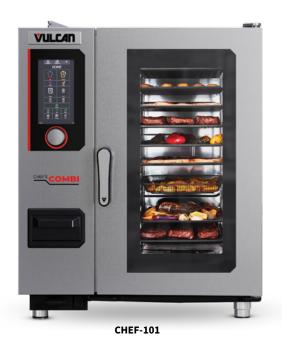

CHEF-62

### STANDARD FEATURES:

- Multiple cooking capabilities: Bake, steam, roast, grill, air-fry, retherm, proof, finish, poach, stew, low temp, defrost, cook & hold, and more.
- Precise humidity control: Sensor delivers precise humidity control ranging from 0-100%, even at temperatures below 212°F for perfect cooking.
- Controls: 10" HD touchscreen with knob control and intuitive interface is easy to use and adapts to fit your needs, creating efficiency in your kitchen. Use drag & drop to decide what you want to see on your display and what you want to hide.
- IP5 waterproof rating: Oven is protected against lowpressure jets of water, and safe to use.
- Field stackable: The Chef'sCombi's field stackable design maximizes kitchen space and scalability, allowing for easy on-site stacking to increase cooking capacity and streamline workflow efficiency.
- Short, efficient cleaning time: 20-minute, fast mid-day cleaning allows for more cooking time. Additional cleaning cycles available for a deeper clean.