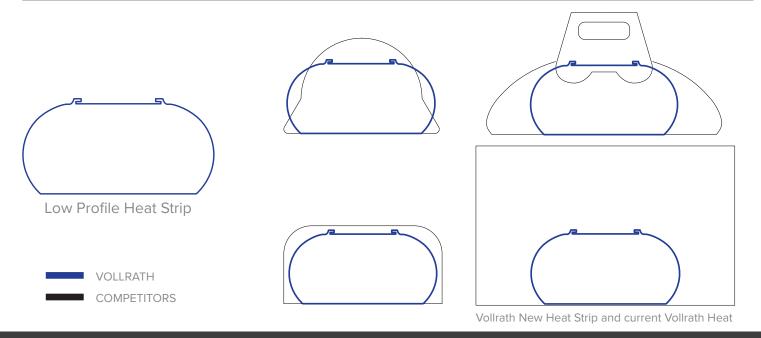

## SIZE COMPARISION

LOW — MEDIUM — HIGH

- Slim design is 65% smaller than the original Vollrath heat strip and 19-35% smaller than the leading competitors, creating a clean appearance and improving visibility
- · Designed to maintain ideal serving temperatures for all your hot food items by providing a consistent, even blanket of heat
- Powerful heating element and bright annealed reflector maximizes heat production and efficiency and offers up to 14% more heat penetration than the leading competitive heat strips when heating a 12- x 20-inch pan
- · Reflector ensures consistent, even heat distribution to better maintain optimal food quality
- · All units come standard with strong, 3-inch mounting brackets. Optional 1- and 2-inch brackets can be purchased separately
- · Choose from infinite controls, that allow you to adjust temperature as needed, or a toggle control for a simple on/off switch
- Choose from seven color selections including: anodized aluminum, chrome, brass, black, white, sliver vein, and copper vein powder coat options