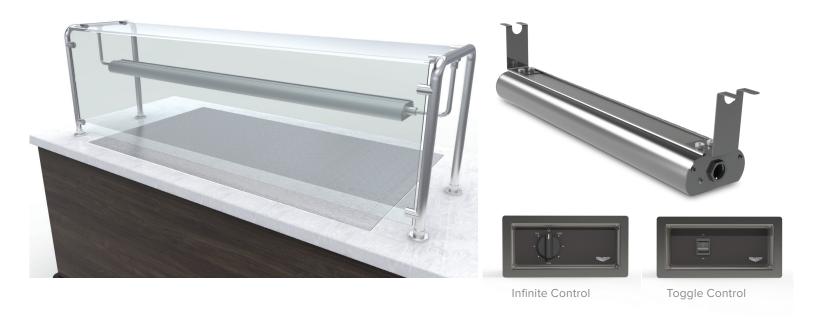

## LOW PROFILE HEAT STRIPS

Take your hot food serving area to the next level with the Vollrath® low-profile heat strips. The sleek, slim design promises stellar food visibility, while the powerful heating maintains perfect serving temperatures with impressive efficiency. Available in a wide variety of colors and sizes, these reliable heat strips are sure to meet your needs and match your brand. Offering exceptional dependability and performance, these low-profile heat strips are the best choice for any entreé, side, snack, or dessert that must be kept perfectly, appetizingly warm.

- Slim design is 65% smaller than the original Vollrath heat strip and 19-35% smaller than the leading competitors, creating a clean appearance and improving visibility
- · Designed to maintain ideal serving temperatures for all your hot food items by providing a consistent, even blanket of heat
- Powerful heating element and bright annealed reflector maximizes heat production and efficiency and offers up to 14% more heat penetration than the leading competitive heat strips when heating a 12- x 20-inch pan
- · Reflector ensures consistent, even heat distribution to better maintain optimal food quality
- · All units come standard with strong, 3-inch mounting brackets. Optional 1- and 2-inch brackets can be purchased separately
- · Choose from infinite controls, that allow you to adjust temperature as needed, or a toggle control for a simple on/off switch
- Choose from seven color selections including: anodized aluminum, chrome, brass, black, white, sliver vein, and copper vein powder coat options