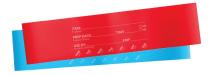

## Writable Food Pan Bands

- Available in two sizes—1/6 size or a 1/2-1/3 size.
- Available in 5 colors to color code within the kitchen.
- Designed with space to write critical product information such as what the product is and when it was prepared.
- Replaces the need for disposable labels, which saves you time and money.
- Dishwasher safe to allow for easy cleaning in between uses.