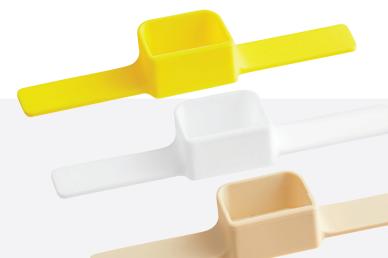

## High-Heat Pan Handle Label

- Compatible with high-heat pans that have a handle.
- Available in 4 colors to color code within the kitchen.
- Blank design allows user to customize label with a dry erase marker for easy identification.
- Dishwasher safe to allow for easy cleaning in between uses.
- Withstands temperatures up to 400 degrees Fahrenheit.