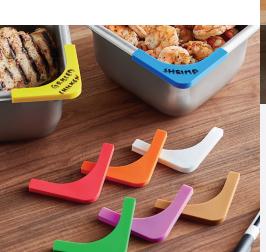

## **Corner Labels**

- Compatible with every size of stainless steel and plastic food pans.
- Available in 8 colors to color code within the kitchen.
- Blank design allows for label customization with a dry erase marker for easy identification.
- Dishwasher safe to allow for easy cleaning in between uses.
- Ideal for use in a prep table to identify ingredients, allergens, or other various product identifiers.

| Item #     | Color                   |
|------------|-------------------------|
| 2471FPCLBL | Blue                    |
| 2471FPCLBR | Brown                   |
| 2471FPCLGR | Green                   |
| 2471FPCLOR | Orange                  |
| 2471FPCLPR | Purple                  |
| 2471FPCLRD | Red                     |
| 2471FPCLWH | White                   |
| 2471FPCLYE | Yellow                  |
| 2478FPCLMC | 8-Piece Multicolor Pack |