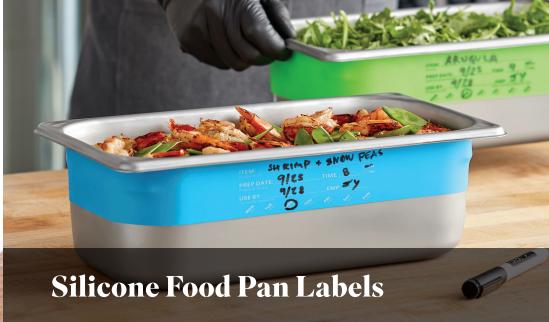

## Writable Food Pan Bands

- Available in two sizes—1/6 size or a 1/2-1/3 size.
- Available in 5 colors to color code within the kitchen.
- Designed with space to write critical product information such as what the product is and when it was prepared.
- Replaces the need for disposable labels, which saves you time and money.
- Dishwasher safe to allow for easy cleaning in between uses.

| Item #       | Color  | Size        |
|--------------|--------|-------------|
| 247WPB1213BL | Blue   | 1/2 and 1/3 |
| 247WPB1213GR | Green  | 1/2 and 1/3 |
| 247WPB1213OR | Orange | 1/2 and 1/3 |
| 247WPB1213RD | Red    | 1/2 and 1/3 |
| 247WPB1213YE | Yellow | 1/2 and 1/3 |
| 247WPB16BL   | Blue   | 1/6         |
| 247WPB16GR   | Green  | 1/6         |
| 247WPB16OR   | Orange | 1/6         |
| 247WPB16RD   | Red    | 1/6         |
| 247WPB16YE   | Yellow | 1/6         |