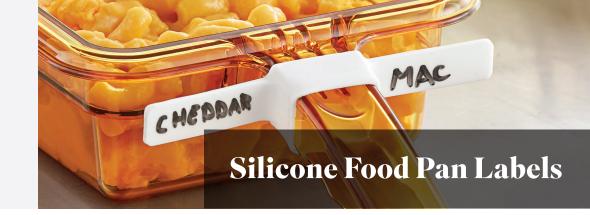

## Reusable, Versatile, and Durable

Replace the need for disposable labels with these reusable silicone labels, compatible with plastic food pans and stainless steel hotel pans.

## Writable Food Pan Bands

- Available in two sizes—1/6 size or a 1/2-1/3 size.
- Available in 5 colors to color code within the kitchen.
- Designed with space to write critical product information such as what the product is and when it was prepared.
- Replaces the need for disposable labels, which saves you time and money.
- Dishwasher safe to allow for easy cleaning in between uses.