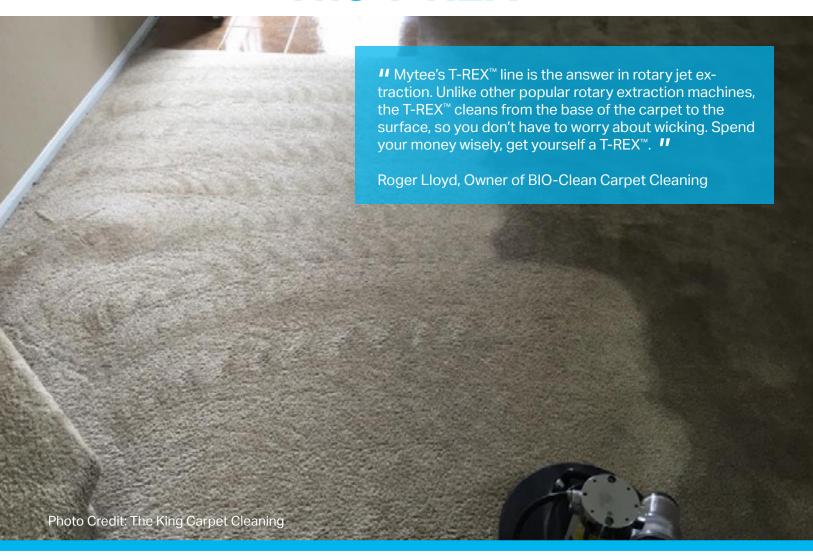

## **Get Proven Results With The T-REX**<sup>™</sup>

## Cutting edge technology.

Unlike other rotary extractors, Mytee's T-REX units are uniquely designed to clean carpet fibers **from the bottom up.** This feature delivers faster drying times, prevents wicking, and allows for deeper cleaning that restores bounce to fibers to give a better like-new appearance to carpet.