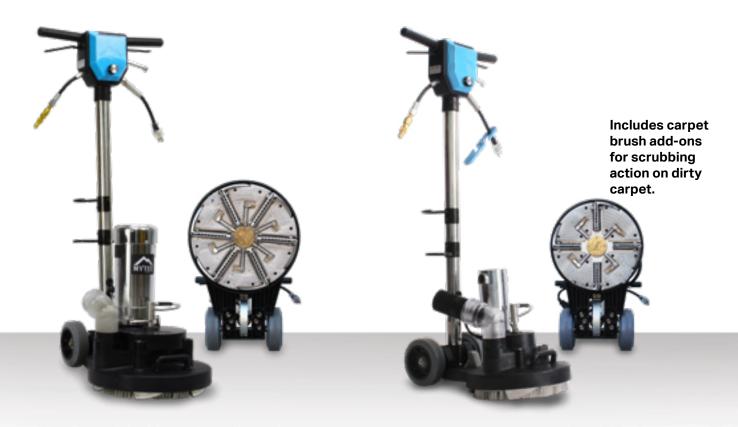

## **T-REX™ 15" Rotary Extractor**

- 15" cleaning path
- 60-160 RPM
- · 6 vacuum slots for quick drying times
- · High solution flow; 6 jets.
- Powerful 1 horsepower electric motor
- Ambidextrous safety switch prevents damage to near by objects
- Elevated, easy handle adjustment
- · Clear swivel tube
- 2" Cuff-Lynx™ hose connection with retainer keeps vacuum hose from getting in the way
- Pigtail with detachable 25' lighted power cord
- Swivel QD
- · Front handle for easy pick up

## T-REX™ Jr. 12" Rotary Extractor

- 12" cleaning path
- 80-180 RPM
- · 4 vacuum slots for quick drying times
- High solution flow; 4 jets.
- Powerful 0.5 horsepower electric motor
- Ambidextrous safety switch prevents damage to near by objects
- Elevated, easy handle adjustment
- · Clear swivel tube
- 2" Cuff-Lynx™ hose connection with retainer keeps vacuum hose from getting in the way
- Pigtail with detachable 25' lighted power cord
- · Swivel QD
- · Front handle for easy pick up