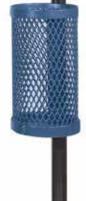

### **RECEPTACLES** Pole-Mount

#### Pole-mount receptacle:

Liners included. For use on any existing poles by attaching via bolting or banding (attachment hardware not included).

**RECEPTACLES** Recycle Station

LB102

Our Recycle Station components are all sold separately, allowing you flexibility in look and function.