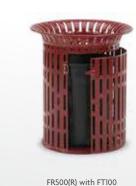

Flare-Top receptacle: Perforated and rib pattern 32-gallon receptacles available with side door

Options: Liners, lids and mounting posts available separately for use on any size.