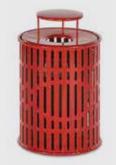

Flare-Top receptacle: Perforated and rib pattern 32-gallon receptacles available with side door

Options: Liners, lids and mounting posts available separately for use on any size.