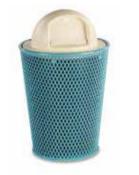

# **RECEPTACLES** Standard

LR300(S) with FT100 (Sold separately)

LR305(P) with FT100 (Sold separately)

LR300(R) with SB100

Options: Liners, lids and mounting posts available separately for use on any size. See lids on page 107. Perforated and rib pattern 32-gallon receptacles available with side door option. Patterns: Diamond, perforated, rib or slat