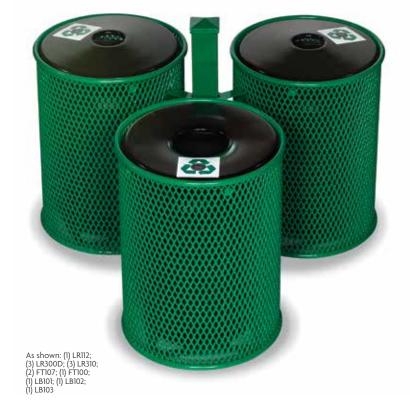

#### Pole-mount receptacle:

Liners included. For use on any existing poles by attaching via bolting or banding (attachment hardware not included).

**RECEPTACLES** Recycle Station

LB102

Our Recycle Station components are all sold separately, allowing you flexibility in look and function.

#### How to Order:

- 1. Select a post system (LR110 or LR112)
- 2. Select (3) 32-gallon receptacles (found on page 106; all options except tapered LR350 can be used)
- 3. Select (3) lid options. The following lid options can be used: FT100, FT105, FT106, FT107, DT100, DT101, SB100 or SB105.
- 4. Select (3) liners (LR310 found on page 149)
- 5. Select recycle labels. Some of our lid options already come with labels (e.g., FT106) while others can be retrofitted with the LB100, LB101, LB102 or LB103 labels (e.g., FT107).