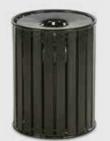

### **RECEPTACLES** Tapered & 55-Gallon

LR350(D) with DT100 (Sold separately)

**RECEPTACLES** Flare Top

(Sold separately)

FR400(P) with AB100

### **RECEPTACLES**

Tapered receptacle: Liners, mounting posts and lids sold separately.

55-gallon receptacle: Designed for use with any standard-size steel drum (not included).

Optional new 55-gallon liner