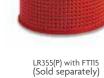

# **RECEPTACLES** Standard

LR300(S) with FT100 (Sold separately)

LR305(P) with FT100 (Sold separately)

LR300(R) with SB100

Options: Liners, lids and mounting posts available separately for use on any size. See lids on page 107. Perforated and rib pattern 32-gallon receptacles available with side door option. Patterns: Diamond, perforated, rib or slat