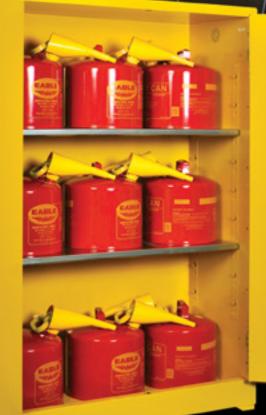

### Eagle Steel Safety Cabinet features include:

- Reinforced double wall construction with 1½ in. (3.8 cm.) air space on sides, top, bottom, back and doors
- Constructed of 18-gauge steel
- Lead-free, high-gloss, baked-on powder finish
- Continuous piano hinges
- Ground connection
- Four adjustable galvanized leveling legs
- Trilingual warning labels
- 2 in. (5.1 cm.) raised leakproof sill
- Patented, adjustable galvanized steel shelves direct spills to back and bottom of leakproof sump and hold 350 lbs. (158.8 kg.) Uniform Distributed Load (UDL)
- Internal and external welded construction
- Two 2 in. (5.1 cm.) internal vents with fire baffle and cap
- Flush mounted door handle with key lock

- Three-point stainless steel bullet latching system provides fail-safe, positive door closure with increased heat and corrosion resistance
- 3 in. (7.6 cm.) centers for shelf brackets
- Self-latching doors
- Door closings: Manual Close (180° Opening)