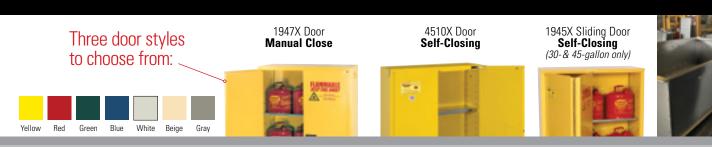

- Three-point stainless steel bullet latching system provides fail-safe, positive door closure with increased heat and corrosion resistance
- 3 in. (7.6 cm.) centers for shelf brackets
- Self-latching doors
- Door closings: Manual Close (180° Opening)

Self-Closing (135° Opening)

- Self-closing cabinets only: - Concealed self-close mechanism provides obstruction-free access to top shelf space
- Self-indexing doors close in sequence and ensure a tight closure from top to bottom

(Available in 2- (7.6 L) to 110- (426.4 L) gallon sizes. Manual Close or Self-Closing.)