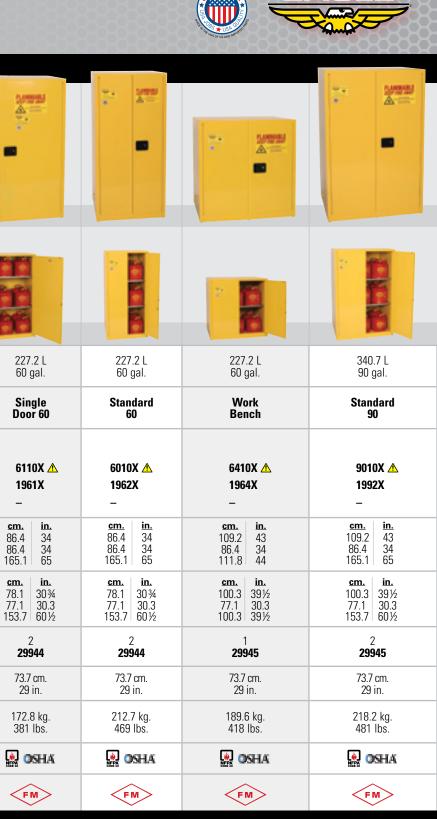

### **SAFETY CABINETS**

| TOWER <sup>™</sup> SAFETY CABINETS [ YELLOW ONLY ]                                     |                                                                                                                                                                                                                                                                                                                                                                                                                                                                                                                                                                                                                                                                                      |                               |                                                                                                   |                                                                                                   |                                                                                                |                                                                                                     |                                                                                                   | TOWER <sup>™</sup> SAFE                                                                           | TOWER <sup>™</sup> SAFETY CABINETS PAINT & INK SAFETY CABINETS                                     |                                                                                                                                                           |                                                     |                                                                                                   |                                                          |                                                                                                    |
|----------------------------------------------------------------------------------------|--------------------------------------------------------------------------------------------------------------------------------------------------------------------------------------------------------------------------------------------------------------------------------------------------------------------------------------------------------------------------------------------------------------------------------------------------------------------------------------------------------------------------------------------------------------------------------------------------------------------------------------------------------------------------------------|-------------------------------|---------------------------------------------------------------------------------------------------|---------------------------------------------------------------------------------------------------|------------------------------------------------------------------------------------------------|-----------------------------------------------------------------------------------------------------|---------------------------------------------------------------------------------------------------|---------------------------------------------------------------------------------------------------|----------------------------------------------------------------------------------------------------|-----------------------------------------------------------------------------------------------------------------------------------------------------------|-----------------------------------------------------|---------------------------------------------------------------------------------------------------|----------------------------------------------------------|----------------------------------------------------------------------------------------------------|
|                                                                                        |                                                                                                                                                                                                                                                                                                                                                                                                                                                                                                                                                                                                                                                                                      |                               |                                                                                                   |                                                                                                   |                                                                                                |                                                                                                     |                                                                                                   |                                                                                                   |                                                                                                    |                                                                                                                                                           |                                                     |                                                                                                   |                                                          |                                                                                                    |
|                                                                                        |                                                                                                                                                                                                                                                                                                                                                                                                                                                                                                                                                                                                                                                                                      | RIN                           |                                                                                                   |                                                                                                   |                                                                                                |                                                                                                     |                                                                                                   |                                                                                                   |                                                                                                    |                                                                                                                                                           |                                                     |                                                                                                   |                                                          |                                                                                                    |
| Capacity (Gal.)                                                                        | 45.5 L<br>12 gal.                                                                                                                                                                                                                                                                                                                                                                                                                                                                                                                                                                                                                                                                    | 60.6 L<br>16 gal.             | 113.6 L<br>30 gal.                                                                                | 170.4 L<br>45 gal.                                                                                | 227.2 L<br>60 gal.                                                                             | 340.7 L<br>90 gal.                                                                                  | 151.4 L<br>40 gal.                                                                                | 227.2 L<br>60 gal.                                                                                | 363.4 L<br>96 gal.                                                                                 | 90.8 L / 24 gal.<br>(168 Aerosol Cans)                                                                                                                    | 113.6 L / 30 gal.<br>(252 Aerosol Cans)             | 151.4 L<br>40 gal.                                                                                | 227.2 L<br>60 gal.                                       | 363.4 L<br>96 gal.                                                                                 |
| Common Name                                                                            | Space<br>Saver                                                                                                                                                                                                                                                                                                                                                                                                                                                                                                                                                                                                                                                                       | Space<br>Saver                | Standard<br>30                                                                                    | Standard<br>45                                                                                    | Standard<br>60                                                                                 | Standard<br>90                                                                                      | Standard<br>40                                                                                    | Standard<br>60                                                                                    | Standard<br>96                                                                                     | Aerosol Can<br>Storage                                                                                                                                    | Aerosol Can<br>Storage                              | Standard<br>40                                                                                    | Standard<br>60                                           | Standard<br>96                                                                                     |
| Model Numbers<br>Door Self Close:<br>Styles Sliding Self Close:<br>Sliding Self Close: | 1924XLEGS ▲<br>1925XLEGS<br>-                                                                                                                                                                                                                                                                                                                                                                                                                                                                                                                                                                                                                                                        | 1905XLEGS ▲<br>1906XLEGS<br>- | 3010XLEGS ▲<br>1932XLEGS<br>-                                                                     | 4510XLEGS ▲<br>1947XLEGS<br>-                                                                     | 6010XLEGS ▲<br>1962XLEGS<br>-                                                                  | 9010XLEGS ▲<br>1992XLEGS<br>-                                                                       | PI32XLEGS**                                                                                       | Cabinets are available<br>_<br>PI47XLEGS<br>_                                                     | e in yellow - when ordo<br>–<br>Pl62XLEGS<br>–                                                     | ering add a "Y" before model<br>1975XRED <u>A</u><br>1976XRED<br>–                                                                                        | number (to order 1975 or<br>PI7710X 🛦<br>PI77X<br>– | 1976 in yellow drop the R<br>PI3010X A<br>PI32X<br>PI30X A                                        | ED from the model numbe<br>P14510X A<br>P147X<br>P145X A | PI6010X ▲<br>PI62X<br>-                                                                            |
| Outside Width:<br>Dimensions Depth:<br>Height:                                         | cm.in.59.1231/445.71899.139                                                                                                                                                                                                                                                                                                                                                                                                                                                                                                                                                                                                                                                          | cm.in.59.1231/445.718121.948  | cm.in.109.24345.718121.948                                                                        | <b>cm. in.</b><br>109.2 43<br>45.7 18<br>175.3 69                                                 | cm.         in.           86.4         34           86.4         34           175.3         69 | <u>em.</u> <u>in.</u><br>109.2 43<br>86.4 34<br>175.3 69                                            | cm.         in.           109.2         43           45.7         18           121.9         48   | cm.in.109.24345.718175.369                                                                        | cm.in.86.43486.434175.369                                                                          | cm.         in.           109.2         43           30.5         12           111.8         44                                                           | cm.in.109.24330.512165.165                          | cm.         in.           109.2         43           45.7         18           111.8         44   | cm.in.109.24345.718165.165                               | cm.         in.           86.4         34           86.4         34           165.1         65     |
| Inside Width:<br>Dimensions Depth:<br>Height:                                          | cm.in.50.8203714.677.530½                                                                                                                                                                                                                                                                                                                                                                                                                                                                                                                                                                                                                                                            | cm.in.50.8203714.6100.339½    | cm.         in.           100.3         39½           37         14.6           100.3         39½ | cm.         in.           100.3         39½           37         14.6           153.7         60½ | cm.in.78.130¾77.130.3153.760½                                                                  | cm.         in.           100.3         39½           77.1         30.3           153.7         60½ | cm.         in.           100.3         39½           37         14.6           100.3         39½ | em.         in.           100.3         39½           37         14.6           153.7         60½ | cm.         in.           78.1         30¾           77.1         30.3           153.7         60½ | cm.         in.           101         3934           22.2         834           100.3         39½                                                         | cm.in.100.339½21.78.6153.760½                       | cm.         in.           100.3         39½           37         14.6           100.3         39½ | cm.in.100.339½3714.6153.760½                             | cm.         in.           78.1         30¾           77.1         30.3           153.7         60½ |
| <b>No. of Shelves</b><br>Extra Shelf Model No.                                         | 1<br>29936                                                                                                                                                                                                                                                                                                                                                                                                                                                                                                                                                                                                                                                                           | 1<br><b>29936</b>             | 1<br><b>29937</b>                                                                                 | 2<br><b>29937</b>                                                                                 | 2<br><b>29944</b>                                                                              | 2<br>29945                                                                                          | 3<br><b>29937</b>                                                                                 | 5<br><b>29937</b>                                                                                 | 5<br><b>29944</b>                                                                                  | 3<br><b>29938</b>                                                                                                                                         | 5<br><b>29938</b>                                   | 3<br><b>29937</b>                                                                                 | 5<br><b>29937</b>                                        | 5<br><b>29944</b>                                                                                  |
| Shelf Depth                                                                            | 35.6 cm.<br>14 in.                                                                                                                                                                                                                                                                                                                                                                                                                                                                                                                                                                                                                                                                   | 35.6 cm.<br>14 in.            | 35.6 cm.<br>14 in.                                                                                | 35.6 cm.<br>14 in.                                                                                | 73.7 cm.<br>29 in.                                                                             | 73.7 cm.<br>29 in.                                                                                  | 35.6 cm.<br>14 in.                                                                                | 35.6 cm.<br>14 in.                                                                                | 73.7 cm.<br>29 in.                                                                                 | 21.9 cm.<br>8 % in.                                                                                                                                       | 21.9 cm.<br>8 % in.                                 | 35.6 cm.<br>14 in.                                                                                | 35.6 cm.<br>14 in.                                       | 73.7 cm.<br>29 in.                                                                                 |
| Maximum Weight                                                                         | 66.2 kg.<br>146 lbs.                                                                                                                                                                                                                                                                                                                                                                                                                                                                                                                                                                                                                                                                 | 76.2 kg.<br>168 lbs.          | 114.8 kg.<br>253 lbs.                                                                             | 143.8 kg.<br>317 lbs.                                                                             | 182.2 kg.<br>403 lbs.                                                                          | 230 kg.<br>507 lbs.                                                                                 | 119.7 kg.<br>264 lbs.                                                                             | 153.3 kg.<br>338 lbs.                                                                             | 187.8 kg.<br>414 lbs.                                                                              | 102.5 kg.<br>226 lbs.                                                                                                                                     | 134.3 kg.<br>296 lbs.                               | 113.4 kg.<br>250 lbs.                                                                             | 148.3 kg.<br>327 lbs.                                    | 191.4 kg.<br>422 lbs.                                                                              |
| Compliance                                                                             | IN OSHA                                                                                                                                                                                                                                                                                                                                                                                                                                                                                                                                                                                                                                                                              | NER OSHA                      | IN OSHA                                                                                           | SHA OSHA                                                                                          | SHA OSHA                                                                                       | OSHA                                                                                                | OSHA                                                                                              | NTR OSHA                                                                                          | OSHA                                                                                               | SHA OSHA                                                                                                                                                  | NR OSHA                                             | SHA                                                                                               | SHA                                                      | OSHA                                                                                               |
| Approvals                                                                              | FM                                                                                                                                                                                                                                                                                                                                                                                                                                                                                                                                                                                                                                                                                   | FM                            | FM                                                                                                | FM                                                                                                | FM                                                                                             | FM                                                                                                  | FM                                                                                                | FM                                                                                                | FM                                                                                                 | FM                                                                                                                                                        | FM                                                  | FM                                                                                                | FM                                                       | FM                                                                                                 |
|                                                                                        | <ul> <li>ALL CABINETS INCLUDE STANDARD FEATURES &amp; BENEFITS SHOWN ON PAGE 5</li> <li>Tower cabinets include 4-inch adjustable legs for the added benefits of: <ul> <li>Placing cabinets over floor or wall ventilation</li> <li>Providing easy cleaning under cabinet</li> <li>Protecting the cabinet in areas where floor moisture is a concern</li> <li>Moving with a forklift or pallet jack</li> </ul> </li> <li>ALL CABINETS INCLUDE STANDARD FEATURES &amp; BENEFITS SHOWN ON PAGE 5</li> <li>Did you know?</li> <li>The use of approved safety cans is you of protection against fire. Storage of sa approved safety cabinets provides you layer of protection.</li> </ul> |                               |                                                                                                   |                                                                                                   |                                                                                                | s is your first layer<br>ge of safety cans in                                                       | ** <b>PI32LEGS</b><br>is Manual Close                                                             | Paint & Ink cab <ul> <li>Additional shelve</li> </ul>                                             | <b>inets include:</b><br>es for storage of<br>.) paint or ink cans, or<br>on the number            | <ul> <li>Aerosol cabinets includ<br/>brackets. 24-gallon (90,<br/>designed to hold up to<br/>cans and the 30-gallon<br/>designed to hold up to</li> </ul> |                                                     |                                                                                                   |                                                          |                                                                                                    |