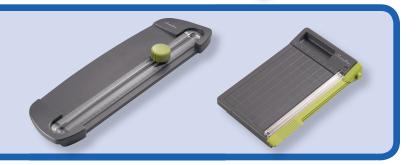

#### **ROTARY AND FIXED BLADE**

The ultimate in portability and precision with the flexibility of different cutting styles.

### **GUILLOTINE TRIMMERS**

Cut high-volume, high capacity, large format or thicker materials.