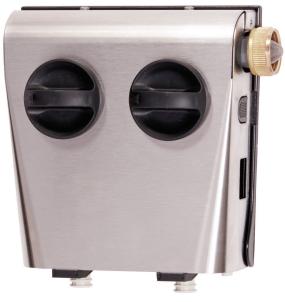

## **Dimensional Information:**

Comparable size to traditional sink dispensers

Modern, elegant look and feel gives appears of smaller size

100% smaller in depth when compared to other non-ball valve dispensers