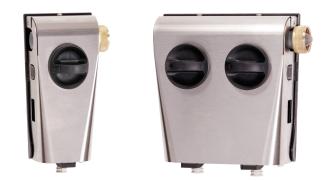

## **Features & Benefits**

- Sleek modern appearance great for open air kitchens
- Durability of stainless steel with rounded edges found in molded designs
- Industry first, pilot activated water valve has superior performance to ball valves
- Significant advantages over traditional sink dispensers
  - Easier to install and service with quick access cover and plug-n-play water valve components
  - Superior user features with easy grip valve activation
  - Designed to eliminate common accidental misuse with positive on/off water valve
- Can be equipped with DEMA FloRite technology
  Branding and chemical label area maximized for correct product selection and training
- Accepts any common water inlet configuration: GHT, Barb, Compression, Quick Connect and more

# **Operational Features:**

Positive on/off activation with simulated ball valve feel for user familiarity

Quick access components located under snap-in cover w/ optional

security screws

Easy snap on/off handles allow for activation with gloves on or off

Water inlet options include: GHT, compression barb, John Guest

Large branding area allows for easy chemical identification and training information

Modern stainless steel design excellent for open air kitchens