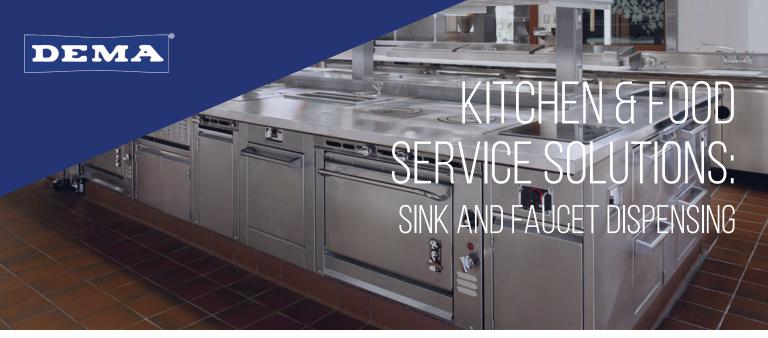

## **Features & Benefits**

- Sleek modern appearance great for open air kitchens
- Durability of stainless steel with rounded edges found in molded designs
- Industry first, pilot activated water valve has superior performance to ball valves
- Significant advantages over traditional sink dispensers
  - Easier to install and service with quick access cover and plug-n-play water valve components
  - Superior user features with easy grip valve activation
  - Designed to eliminate common accidental misuse with positive on/off water valve
- Can be equipped with DEMA FloRite technology
  Branding and chemical label area maximized for correct product selection and training
- Accepts any common water inlet configuration: GHT, Barb, Compression, Quick Connect and more

# **Operational Features:**

Positive on/off activation with simulated ball valve feel for user familiarity

Quick access components located under snap-in cover w/ optional

security screws

Easy snap on/off handles allow for activation with gloves on or off

Water inlet options include: GHT, compression barb, John Guest

Large branding area allows for easy chemical identification and training information

Modern stainless steel design excellent for open air kitchens