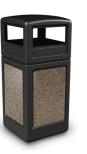

StoneTec® Dome-Lid Waste Container Black w/ Riverstone Panels Capacity: 42-Gallon Item # 72045299

**Round Recycler** 

Ashtone

Capacity: 50-Gallon

Item # 720817

StoneTec® Ashtray-Lid Waste Container Beige w/ Riverstone Panels Capacity: 42-Gallon Item # 72051599