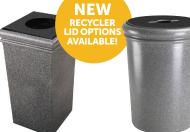

StoneTec® Recycle42 Recycler Black w/ Pepperstone Panels Capacity: 42-Gallon Item # 72231399

StoneTec® Square Waste Container Pepperstone Capacity: 30-Gallon Item # 722119

StoneTec® Planters Small & Large Various Colors Height: 18° and 33° Item #: See Back