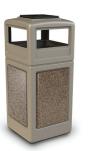

StoneTec® Dome-Lid Waste Container Black w/ Riverstone Panels Capacity: 42-Gallon Item # 72045299

**Round Recycler** 

Ashtone

Capacity: 50-Gallon

Item # 720817

StoneTec® Ashtray-Lid Waste Container Beige w/ Riverstone Panels Capacity: 42-Gallon Item # 72051599