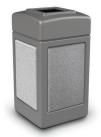

## EXPLORE BEST-SELLING STONETEC WASTE CONTAINERS, RECYCLERS & PLANTERS

See back side for all design options, item numbers and colors.

StoneTec® Open-Top Waste Container Gray w/ Ashtone Panels Capacity: 42-Gallon Item # 720311