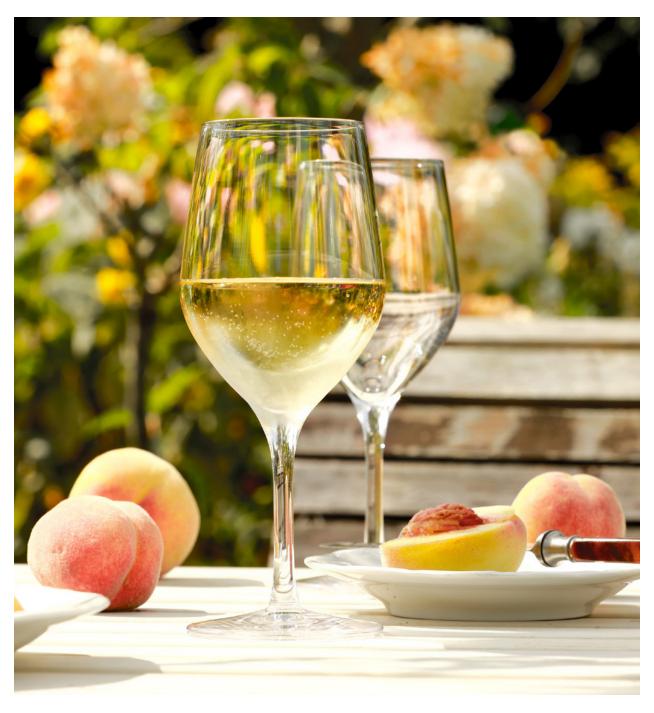

## Ultra

Designed for optimal handling, the Ultra goblets feature intentionally reduced stems, making them easier to clean in dishwashers and carry on a tray due to their low balance point. This thoughtful design also simplifies storage. Despite the shorter stems, the Ultra glasses maintain the generous size of the goblets, ensuring the highest level of functionality and drinking enjoyment.