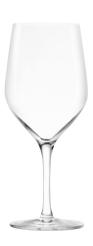

Cab / Bordeaux
19 oz | H 8 1/4\* M 3 5/8\*
562 ml | H 210 mm M 92 mm
23760035

All Purpose
16 oz | H 8" M 3 3/8"
473 ml | H 203 mm M 86 mm
23760001

White Wine
13 oz | H 7 1/2" M 3 1/8"
384 ml | H 191 mm M 79 mm
23760002