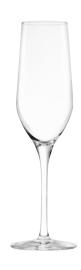

White Wine Small
10 oz | H 7 1/4\* M 3\*
296 ml | H 184 mm M 76 mm
23760003

Flute
61/2 oz | H 8" M 25/8"
192 ml | H 203 mm M 67 mm
23760007

**Water Goblet** 16 oz | H 6 3/4° M 3 3/8° 473 ml | H 171 mm M 86 mm **Z3760011**