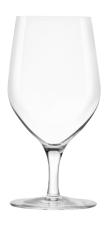

White Wine Small
10 oz | H 7 1/4\* M 3\*
296 ml | H 184 mm M 76 mm
23760003

Flute
61/2 oz | H 8" M 25/8"
192 ml | H 203 mm M 67 mm
23760007

**Water Goblet** 16 oz | H 6 3/4° M 3 3/8° 473 ml | H 171 mm M 86 mm **Z3760011**