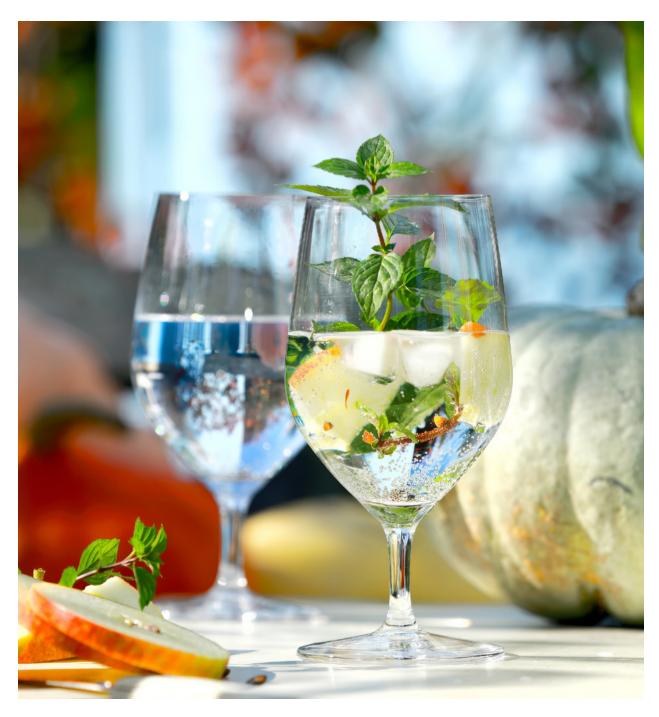

## Stemmed Water

Elevate dining room service with a Stemmed Water glasses from Stölzle Lausitz. The thin-walled crystal glasses allow any type of water to look particularly refreshing and slim glasses keep the bubbles of carbonated mineral water longer. Conversely, a bulbous glass is suitable for a strong bubbling water to be quickly converted into a medium water.