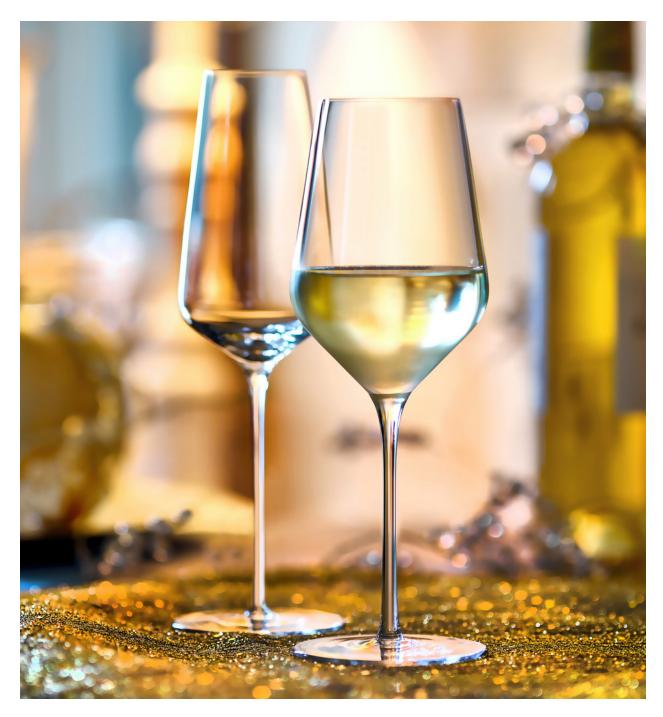

## Starlight

Discover a new dimension of glassware with Starlight, where machine-made glass blurs the line with mouth-blown craftsmanship. Featuring a gracefully slender stem and delicately thin-walled goblet, Starlight offers the elegance traditionally reserved for hand-made glasses. These glasses are part of the lightweight collection, combining extraordinary elegance, exceptional lightness, balancing form, and high functionality.

**White Wine**13 3/4 oz | H 8 3/4" M 3 1/4"
407 ml | H 222 mm M 83 mm **Z2450002** 

**Champagne Flute** 9 3/4 oz | H 9 1/2" M 3" 288 ml | H 241 mm M 76 mm **Z2450029**