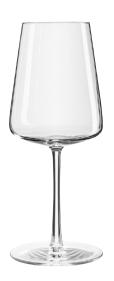

## Power

Power is characterized by its puristic, expressive form. Designed to provide maximum breathing surface for wine, even in small amounts, these glasses feature a distinctive goblet supported by a slightly waisted stem. This stem seamlessly transitions from the goblet to the foot, giving each glass an astonishing lightness while underscoring their straightforward, elegant design.

**Red Wine**18 1/4 oz | H 8 3/4" M 3 1/2"
540 ml | H 222 mm M 89 mm **Z1590001** 

**White Wine**14 1/4 oz | H 8 1/2\* M 3 1/2\*
421 ml | H 216 mm M 89 mm **Z1590002** 

Champagne Flute 8 1/2 oz | H 8 3/4\* M 2 3/4\* 251 ml | H 222 mm M 70 mm Z1590029