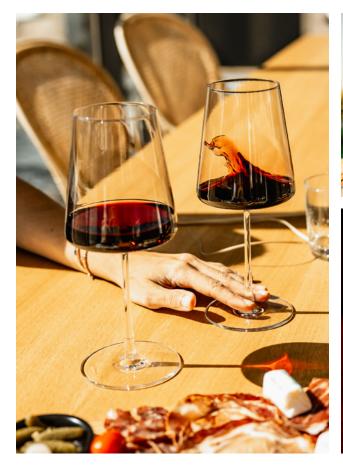

## Power

Power is characterized by its puristic, expressive form. Designed to provide maximum breathing surface for wine, even in small amounts, these glasses feature a distinctive goblet supported by a slightly waisted stem. This stem seamlessly transitions from the goblet to the foot, giving each glass an astonishing lightness while underscoring their straightforward, elegant design.