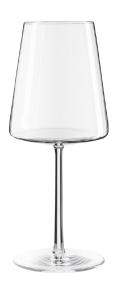

## Power

Power is characterized by its puristic, expressive form. Designed to provide maximum breathing surface for wine, even in small amounts, these glasses feature a distinctive goblet supported by a slightly waisted stem. This stem seamlessly transitions from the goblet to the foot, giving each glass an astonishing lightness while underscoring their straightforward, elegant design.

**Red Wine**18 1/4 oz | H 8 3/4" M 3 1/2"
540 ml | H 222 mm M 89 mm **Z1590001** 

**White Wine**14 1/4 oz | H 8 1/2\* M 3 1/2\*
421 ml | H 216 mm M 89 mm **Z1590002** 

Champagne Flute 8 1/2 oz | H 8 3/4\* M 2 3/4\* 251 ml | H 222 mm M 70 mm Z1590029