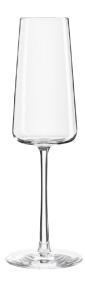

## Power

Power is characterized by its puristic, expressive form. Designed to provide maximum breathing surface for wine, even in small amounts, these glasses feature a distinctive goblet supported by a slightly waisted stem. This stem seamlessly transitions from the goblet to the foot, giving each glass an astonishing lightness while underscoring their straightforward, elegant design.

**Red Wine**18 1/4 oz | H 8 3/4" M 3 1/2"
540 ml | H 222 mm M 89 mm **Z1590001** 

**White Wine**14 1/4 oz | H 8 1/2\* M 3 1/2\*
421 ml | H 216 mm M 89 mm **Z1590002** 

Champagne Flute 8 1/2 oz | H 8 3/4\* M 2 3/4\* 251 ml | H 222 mm M 70 mm Z1590029