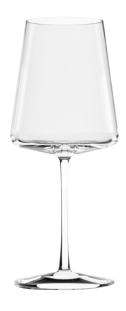

## Power

Power is characterized by its puristic, expressive form. Designed to provide maximum breathing surface for wine, even in small amounts, these glasses feature a distinctive goblet supported by a slightly waisted stem. This stem seamlessly transitions from the goblet to the foot, giving each glass an astonishing lightness while underscoring their straightforward, elegant design.

**Red Wine**18 1/4 oz | H 8 3/4" M 3 1/2"
540 ml | H 222 mm M 89 mm **Z1590001** 

**White Wine**14 1/4 oz | H 8 1/2\* M 3 1/2\*
421 ml | H 216 mm M 89 mm **Z1590002** 

Champagne Flute 8 1/2 oz | H 8 3/4\* M 2 3/4\* 251 ml | H 222 mm M 70 mm Z1590029