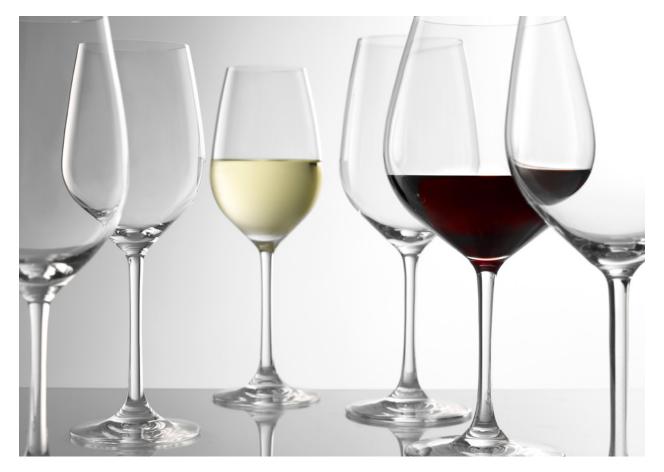

## Grand Cuvée

Elevate the wine experience with the Grand Cuvée Collection. These glasses, designed for optimal performance, combine elegance and functionality to impress any guest. With their refined shape and perfect balance, Grand Cuvée glasses enhance the flavors and aromas of your favorite wines, making every sip unforgettable. Ideal for any sophisticated gathering, these glasses bring a touch of luxury to your table.

Cab / Bordeaux 23 oz | H 9 1/2" M 3 3/4" 680 ml | H 241 mm M 95 mm 22100035

**All Purpose**17 1/2 oz | H 9\* M 3 1/2\*
518 ml | H 229 mm M 89 mm **Z2100001** 

**White Wine**12 3/4 oz | H 8 1/2" M 3"
377 ml | H 216 mm M 76 mm **Z2100002** 