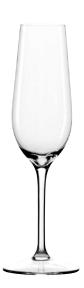

Champagne Flute 6 1/2 oz | H 8 3/4° M 2 3/4° 192 ml | H 222 mm M 70 mm z1800017

PULLED STEEM