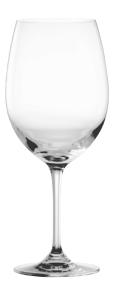

Pinot / Burgundy 26 oz | H 8 3/4" M 4 1/4" 769 ml | H 222 mm M 108 mm z1800000

Cab / Bordeaux 22 oz | H 9\* M 3 3/4\* 651 ml | H 229 mm M 95 mm Z1800035

**Chardonnay**12 1/2 oz | H 8 1/2\* M 3\*
370 ml | H 216 mm M 76 mm **Z1800002** 