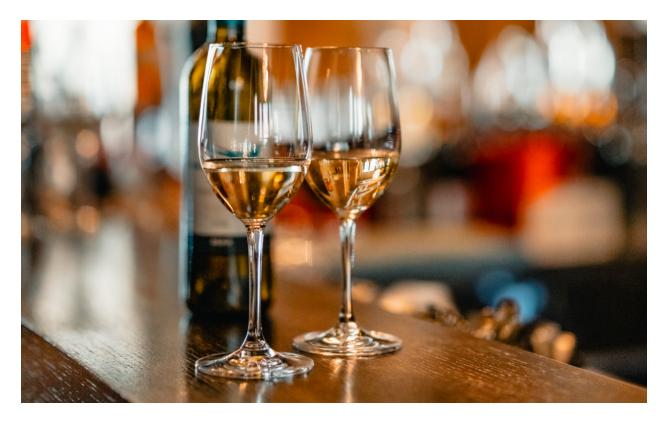

## **Event**

The Event collection is designed for durability and ease of use, making it perfect for catering, large events, and outdoor settings. With a balanced shape and high break-resistance, the stems & tumblers feature classic, timeless lines and come in universal sizes that offer both elegance and practicality.

Pinot / Burgundy 26 oz | H 8 3/4" M 4 1/4" 769 ml | H 222 mm M 108 mm z1800000

Cab / Bordeaux 22 oz | H 9\* M 3 3/4\* 651 ml | H 229 mm M 95 mm Z1800035

**Chardonnay**12 1/2 oz | H 8 1/2\* M 3\*
370 ml | H 216 mm M 76 mm **Z1800002** 