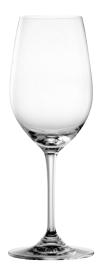

Pinot / Burgundy 26 oz | H 8 3/4" M 4 1/4" 769 ml | H 222 mm M 108 mm z1800000

Cab / Bordeaux 22 oz | H 9\* M 3 3/4\* 651 ml | H 229 mm M 95 mm Z1800035

**Chardonnay**12 1/2 oz | H 8 1/2\* M 3\*
370 ml | H 216 mm M 76 mm **Z1800002** 