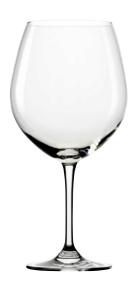

Pinot / Burgundy 26 oz | H 8 3/4" M 4 1/4" 769 ml | H 222 mm M 108 mm z1800000

Cab / Bordeaux 22 oz | H 9\* M 3 3/4\* 651 ml | H 229 mm M 95 mm Z1800035

**Chardonnay**12 1/2 oz | H 8 1/2\* M 3\*
370 ml | H 216 mm M 76 mm **Z1800002** 