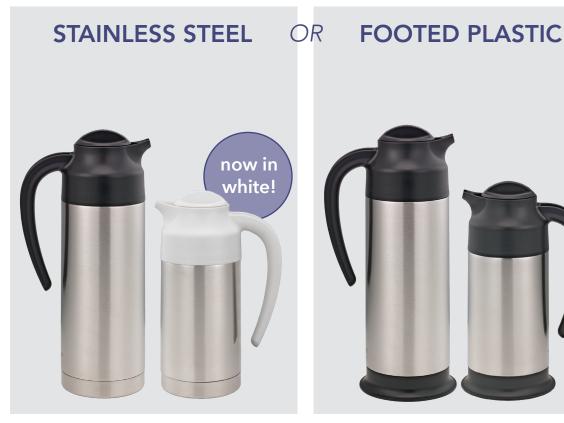

Replacement parts: lid, stainless base, footed plastic base.

## STAINLESS STEEL BASE

- 0.7 Liter (23.7 oz) | 6" X 3.75" X 9"
- S2SN70 Black
- ☐ S2SN70WHT White
- 1 Liter (33.8 oz) | 5.75" X 3.75" X 11.25"
- S2SN100 Black
- S2SN100WHT White

### **FOOTED PLASTIC BASE**

- 0.7 Liter (23.7 oz) | 5.75" X 4.25" X 9.25"
- SSN70 Black
- 1 Liter (33.8 oz) | 5.75" X 1.25" X 11.5"
- SSN100 Black