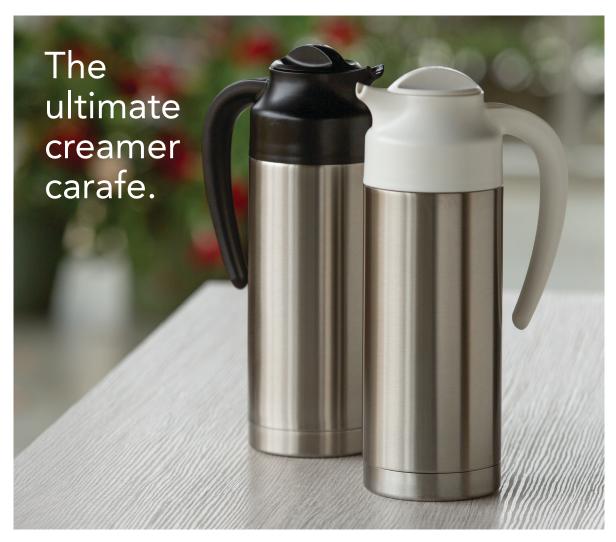

# STEELVAC<sup>TM</sup> CREAMER

The SteelVac<sup>™</sup> Creamer features an unbreakable stainless liner with vacuum insulation that retains hot or cold temperatures for 4–6 hours. Now with removable and interchangeable stainless-steel and footed black plastic bases. Designed with a screw top lid for easy cleanup and a curved handle for a comfortable pour. NSF listed for superior clean-ability and safety.