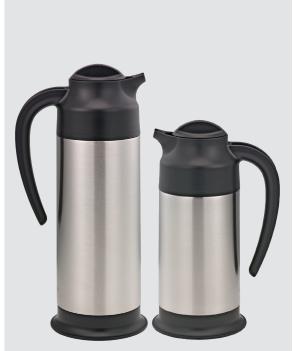

# STEELVAC<sup>TM</sup> CREAMER

The SteelVac<sup>™</sup> Creamer features an unbreakable stainless liner with vacuum insulation that retains hot or cold temperatures for 4–6 hours. Now with removable and interchangeable stainless-steel and footed black plastic bases. Designed with a screw top lid for easy cleanup and a curved handle for a comfortable pour. NSF listed for superior clean-ability and safety.

## STAINLESS STEEL BASE

- 0.7 Liter (23.7 oz) | 6" X 3.75" X 9"
- S2SN70 Black
- ☐ S2SN70WHT White
- 1 Liter (33.8 oz) | 5.75" X 3.75" X 11.25"
- S2SN100 Black
- S2SN100WHT White