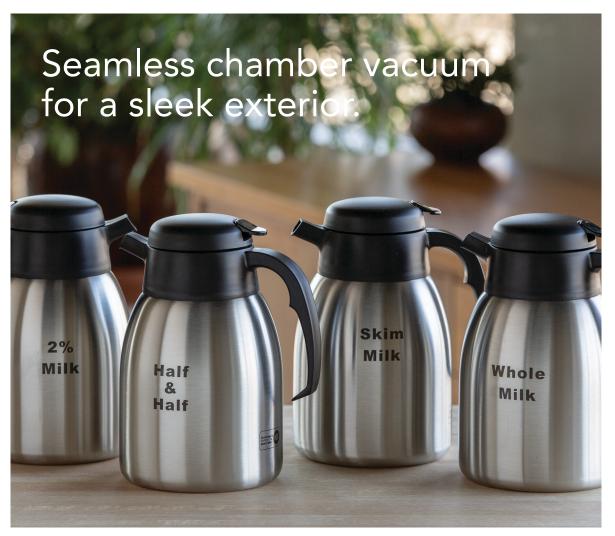

## **DAIRY ETCHED**

## 1.5 Liter (50.7 oz) 7" X 5.5" X 9"

7" X 5.5" X 9" FVPC152PCTET 2% Milk FVPC15HALFET Half & Half FVPC15SKIMET Skim Milk FVPC15WHOLEET Whole Milk