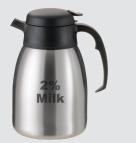

## 1.5 Liter (50.7 oz) 7" X 5.5" X 9"

7" X 5.5" X 9" FVPC152PCTET 2% Milk FVPC15HALFET Half & Half FVPC15SKIMET Skim Milk FVPC15WHOLEET Whole Milk