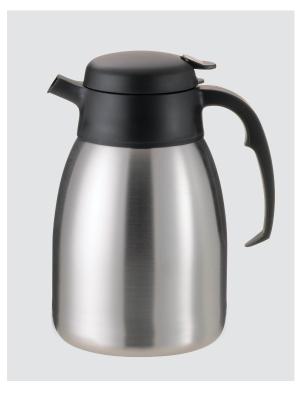

## **BRUSHED STAINLESS**

1.2 Liter (40.6 oz) 7" X 5.5" X 8.25" FVPC12 Brushed Stainless

**1.5 Liter (50.7 oz) 7" X 5.5" X 9" II FVPC15** Brushed Stainless

2 Liter (67.7 oz) 7" X 5.5" X 9.75" II FVPC20 Brushed Stainless