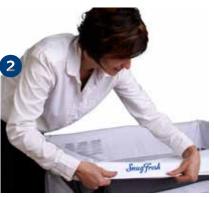

## Convenient.

Insert mattress pad into integrated sheet and place in travel yard

Pull sides of cover over top rails

Secure all four hook-and-loop straps