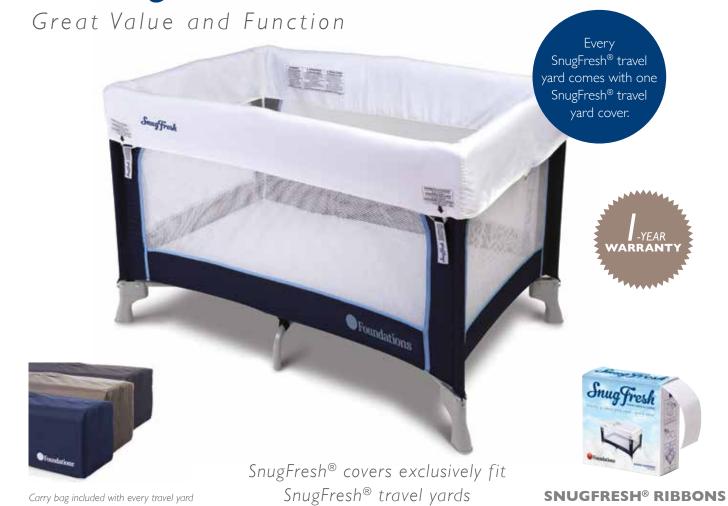

### Clean.

Travel yards have been challenging to keep clean and sanitized ... until now. SnugFresh® travel yard covers may be laundered to provide a fresh and comfortable sleep environment. High-quality, ultra-soft, wrinkle-resistant microfiber fabric withstands repeated washings in your linen laundering protocol. Optional SnugFresh® ribbons are available to give guests the assurance of a clean, just-laundered travel yard.

# Safe.

SnugFresh® travel yards are compliant to all mandatory travel yard safety standards. Designed for a perfect fit on Foundations® SnugFresh® travel yards, SnugFresh® covers eliminate loose fabrics that cause suffocation hazards, and do not conceal required safety labels. The patented fastening system ensures the cover will remain securely in place and is intuitive to install.

# Affordable.

Child care centers and hotels need an economical solution to travel yard hygiene. Travel yard covers include an integrated mattress sheet, eliminating the purchase of additional bedding. SnugFresh® travel yards and covers deliver a positive experience through superior hygiene and safety at an affordable cost.