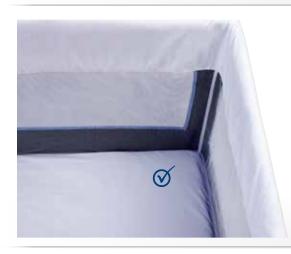

# Safe.

SnugFresh® travel yards are compliant to all mandatory travel yard safety standards. Designed for a perfect fit on Foundations® SnugFresh® travel yards, SnugFresh® covers eliminate loose fabrics that cause suffocation hazards, and do not conceal required safety labels. The patented fastening system ensures the cover will remain securely in place and is intuitive to install.