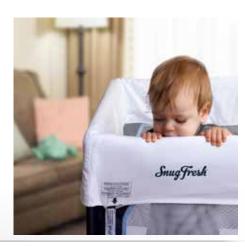

# Safe.

SnugFresh® travel yards are compliant to all mandatory travel yard safety standards. Designed for a perfect fit on Foundations® SnugFresh® travel yards, SnugFresh® covers eliminate loose fabrics that cause suffocation hazards, and do not conceal required safety labels. The patented fastening system ensures the cover will remain securely in place and is intuitive to install.