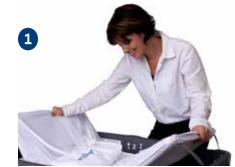

## Convenient.

Insert mattress pad into integrated sheet and place in travel yard

Pull sides of cover over top rails

Secure all four hook-and-loop straps