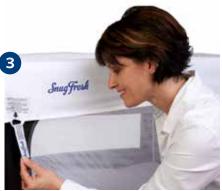

## Convenient.

Insert mattress pad into integrated sheet and place in travel yard

Pull sides of cover over top rails

Secure all four hook-and-loop straps