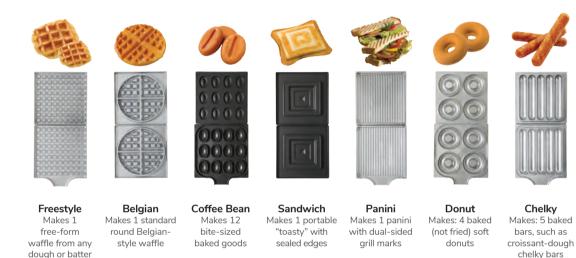

## MIX AND MATCH PLATES TO YOUR BELLY'S DELIGHT.

The Snack System comes with Belgian waffle plates, plus an additional set of your choosing. But why stop there? Expand your menu and your sales with all seven cast-aluminum plates! Handy-dandy cleaning brush included!