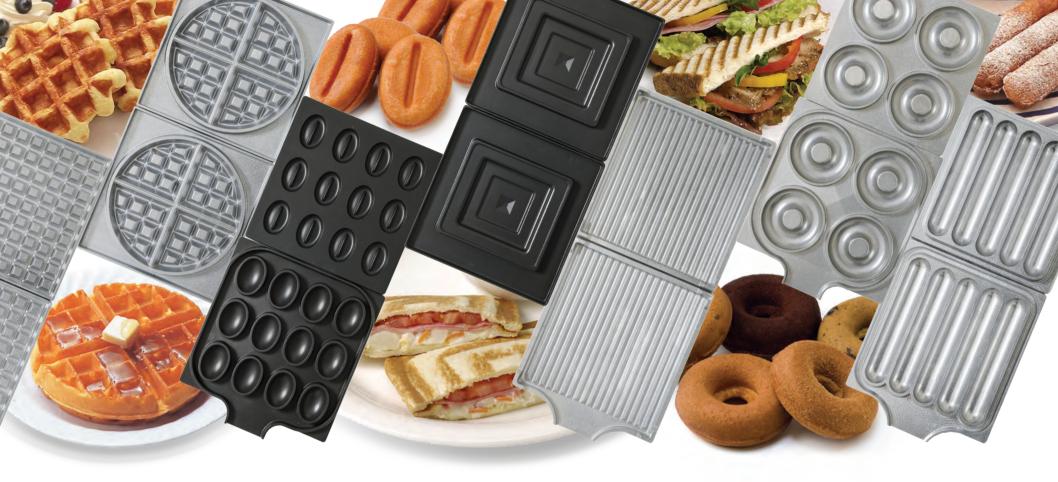

## ONE SYSTEM. ENDLESS USES.

The Snack System from Hatco and Suntec raises the bar on multi-purpose equipment. Featuring versatile, replaceable plates, the Snack System gives operators the freedom to explore new revenue-driving menus that keep customers coming back for breakfast, lunch and everything in between.

## MIX AND MATCH PLATES TO YOUR BELLY'S DELIGHT.

The Snack System comes with Belgian waffle plates, plus an additional set of your choosing. But why stop there? Expand your menu and your sales with all seven cast-aluminum plates! Handy-dandy cleaning brush included!