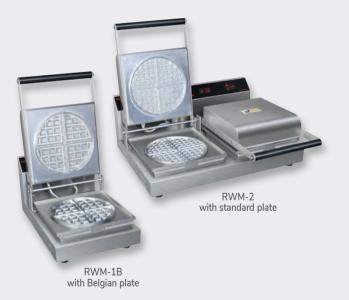

JUST WANT WAFFLES?

Hatco's Round Waffle Makers are the better (or should we say batter) option then!

- Quick heating
- Durable construction
- Product consistency
- Easy controls
- Tireless endurance

Available as a single or double unit with standard round or Belgian waffle plates.

Learn more at hatcocorp.com/RWM.