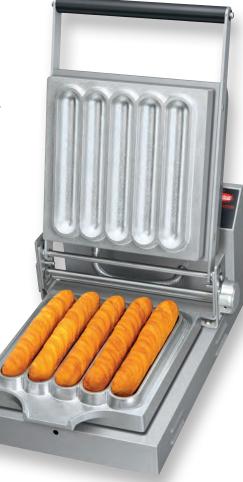

Adjustable controls for time, individual plate temperature and power, giving operators the ability to fine-tune recipes.

Need more? Get the double unit — it's got all the perks of the single with 2x the output!

## MIX AND MATCH PLATES TO YOUR BELLY'S DELIGHT.

The Snack System comes with Belgian waffle plates, plus an additional set of your choosing. But why stop there? Expand your menu and your sales with all seven cast-aluminum plates! Handy-dandy cleaning brush included!