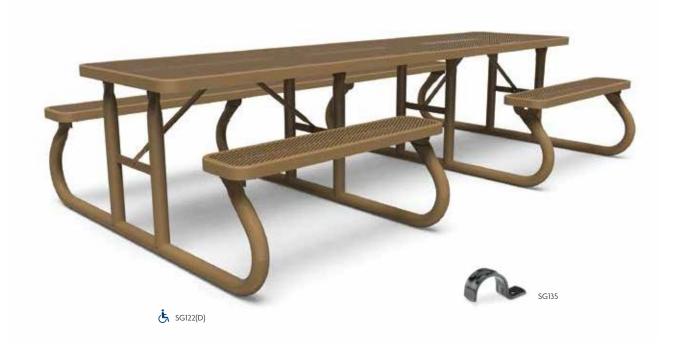

## SERIES INFO

30", 40" and 46" round, square and octagonal tables 6' and 8' pedestal benches Bench/table combos Buddy benches Children's tables Various mounting options

**SIGNATURE** Continues