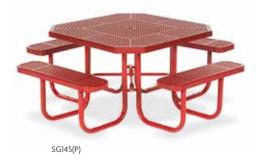

#### **SIGNATURE** | HERITAGE

SIGNATURE Gathering Tables

SG162(P)

Superior frame SG231(P)

Basic frame SG215(P)

🔥 ADA-accessible options

SIGNATURE Bench Combos

## SERIES INFO

30", 40" and 46" round, square and octagonal tables 6' and 8' pedestal benches Bench/table combos Buddy benches Children's tables Various mounting options

**SIGNATURE** Continues