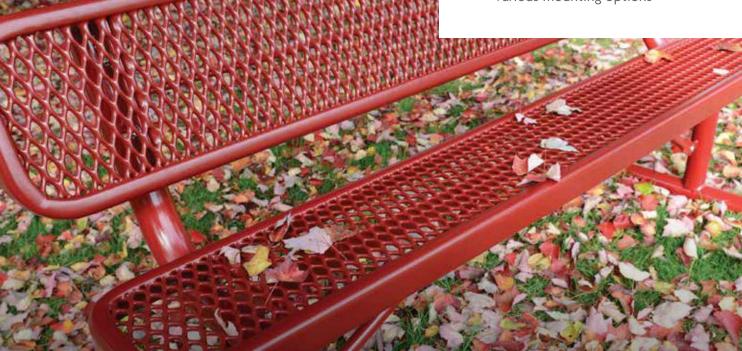

#### SPECIALTY | HERITAGE

SIGNATURE Benches

## SERIES INFO

6', 8', 10' and 15' benches with and without back (10" and 15" widths) Various mounting options

Wabash Valley offers more than just tables and benches—we also create unique products that don't necessarily fit into any one collection. That's why we've grouped them into our Specialty collection, where you'll find swings, game tables, memorial benches and basket trucks, available in numerous styles, sizes and colors.