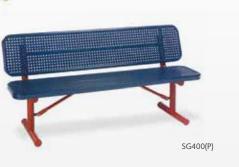

#### **SIGNATURE** | HERITAGE

SIGNATURE Gathering Tables

SG162(P)

Superior frame SG231(P)

Basic frame SG215(P)

🔥 ADA-accessible options

SIGNATURE Bench Combos

## SERIES INFO

30", 40" and 46" round, square and octagonal tables 6' and 8' pedestal benches Bench/table combos Buddy benches Children's tables Various mounting options

**SIGNATURE** Continues