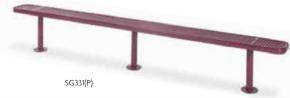

#### SPECIALTY | HERITAGE

SIGNATURE Benches

## SERIES INFO

6', 8', 10' and 15' benches with and without back (10" and 15" widths) Various mounting options

Wabash Valley offers more than just tables and benches—we also create unique products that don't necessarily fit into any one collection. That's why we've grouped them into our Specialty collection, where you'll find swings, game tables, memorial benches and basket trucks, available in numerous styles, sizes and colors.