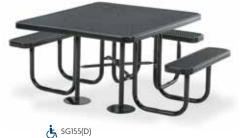

#### **SIGNATURE** | HERITAGE

SIGNATURE Gathering Tables

SG162(P)

Superior frame SG231(P)

Basic frame SG215(P)

🔥 ADA-accessible options

SIGNATURE Bench Combos

## SERIES INFO

30", 40" and 46" round, square and octagonal tables 6' and 8' pedestal benches Bench/table combos Buddy benches Children's tables Various mounting options

**SIGNATURE** Continues