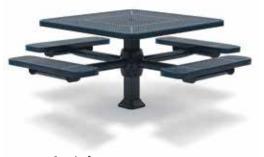

#### **SIGNATURE** | HERITAGE

SIGNATURE Gathering Tables

SG162(P)

Superior frame SG231(P)

Basic frame SG215(P)

🔥 ADA-accessible options

SIGNATURE Bench Combos

## SERIES INFO

30", 40" and 46" round, square and octagonal tables 6' and 8' pedestal benches Bench/table combos Buddy benches Children's tables Various mounting options

**SIGNATURE** Continues