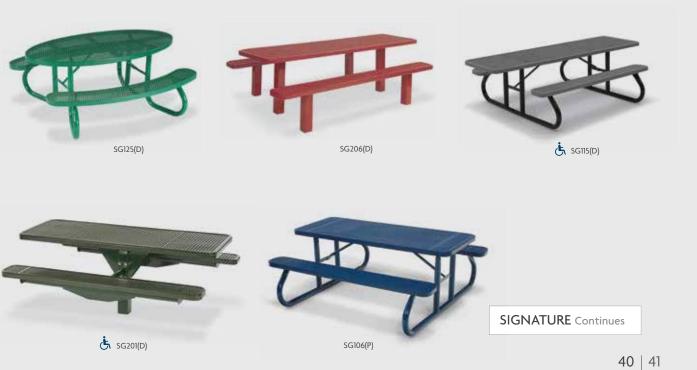

#### **SIGNATURE** | HERITAGE

SIGNATURE Picnic Tables

options

## SERIES INFO

30", 40" and 46" round, square and octagonal tables 6' and 8' pedestal benches Bench/table combos Buddy benches Children's tables Various mounting options

**SIGNATURE** Continues