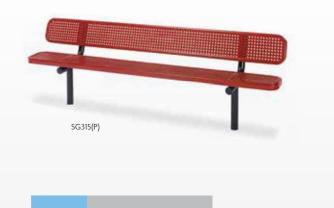

#### SPECIALTY | HERITAGE

SIGNATURE Benches

## SERIES INFO

6', 8', 10' and 15' benches with and without back (10" and 15" widths) Various mounting options

Wabash Valley offers more than just tables and benches—we also create unique products that don't necessarily fit into any one collection. That's why we've grouped them into our Specialty collection, where you'll find swings, game tables, memorial benches and basket trucks, available in numerous styles, sizes and colors.