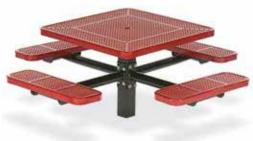

#### **SIGNATURE** | HERITAGE

SIGNATURE Gathering Tables

SG162(P)

Superior frame SG231(P)

Basic frame SG215(P)

🔥 ADA-accessible options

SIGNATURE Bench Combos

## SERIES INFO

30", 40" and 46" round, square and octagonal tables 6' and 8' pedestal benches Bench/table combos Buddy benches Children's tables Various mounting options

**SIGNATURE** Continues