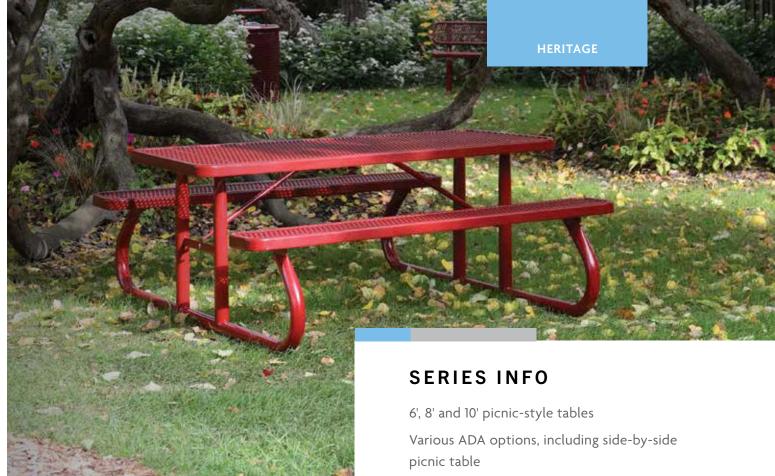

#### **SIGNATURE** | HERITAGE

SIGNATURE Picnic Tables

options

## SERIES INFO

6', 8', 10' and 15' benches with and without back (10" and 15" widths) Various mounting options

Wabash Valley offers more than just tables and benches—we also create unique products that don't necessarily fit into any one collection. That's why we've grouped them into our Specialty collection, where you'll find swings, game tables, memorial benches and basket trucks, available in numerous styles, sizes and colors.