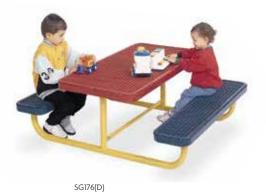

#### **SIGNATURE** | HERITAGE

SIGNATURE Picnic Tables

options

## SERIES INFO

30", 40" and 46" round, square and octagonal tables 6' and 8' pedestal benches Bench/table combos Buddy benches Children's tables Various mounting options

**SIGNATURE** Continues