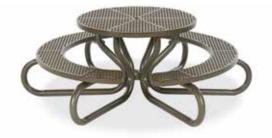

#### **SIGNATURE** | HERITAGE

SIGNATURE Gathering Tables

SG162(P)

Superior frame SG231(P)

Basic frame SG215(P)

🔥 ADA-accessible options

SIGNATURE Bench Combos

## SERIES INFO

30", 40" and 46" round, square and octagonal tables 6' and 8' pedestal benches Bench/table combos Buddy benches Children's tables Various mounting options

**SIGNATURE** Continues