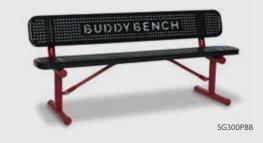

## SERIES INFO

30", 40" and 46" round, square and octagonal tables 6' and 8' pedestal benches Bench/table combos Buddy benches Children's tables Various mounting options

**SIGNATURE** Continues

#### SPECIALTY | HERITAGE

SIGNATURE Benches

## SERIES INFO

6', 8', 10' and 15' benches with and without back (10" and 15" widths) Various mounting options

Wabash Valley offers more than just tables and benches—we also create unique products that don't necessarily fit into any one collection. That's why we've grouped them into our Specialty collection, where you'll find swings, game tables, memorial benches and basket trucks, available in numerous styles, sizes and colors.