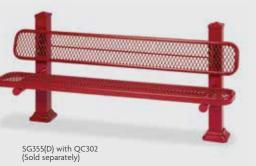

#### SPECIALTY | HERITAGE

SIGNATURE Benches

## SERIES INFO

6', 8', 10' and 15' benches with and without back (10" and 15" widths) Various mounting options

Wabash Valley offers more than just tables and benches—we also create unique products that don't necessarily fit into any one collection. That's why we've grouped them into our Specialty collection, where you'll find swings, game tables, memorial benches and basket trucks, available in numerous styles, sizes and colors.