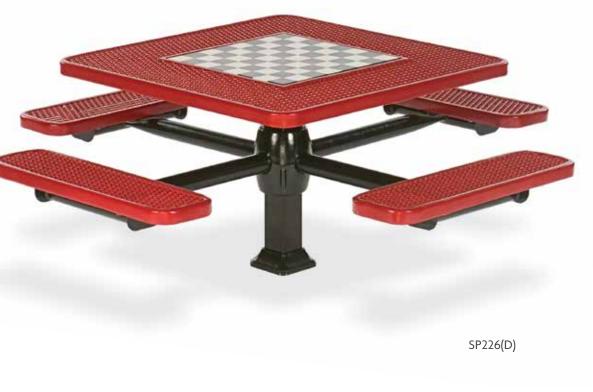

#### **SIGNATURE** | HERITAGE

SIGNATURE Gathering Tables

SG162(P)

Superior frame SG231(P)

Basic frame SG215(P)

🔥 ADA-accessible options

SIGNATURE Bench Combos

## SERIES INFO

30", 40" and 46" round, square and octagonal tables 6' and 8' pedestal benches Bench/table combos Buddy benches Children's tables Various mounting options

**SIGNATURE** Continues