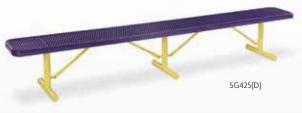

#### SPECIALTY | HERITAGE

SIGNATURE Benches

## SERIES INFO

6', 8', 10' and 15' benches with and without back (10" and 15" widths) Various mounting options

Wabash Valley offers more than just tables and benches—we also create unique products that don't necessarily fit into any one collection. That's why we've grouped them into our Specialty collection, where you'll find swings, game tables, memorial benches and basket trucks, available in numerous styles, sizes and colors.