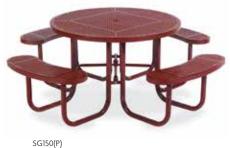

#### **SIGNATURE** | HERITAGE

SIGNATURE Gathering Tables

SG162(P)

Superior frame SG231(P)

Basic frame SG215(P)

🔥 ADA-accessible options

SIGNATURE Bench Combos

## SERIES INFO

30", 40" and 46" round, square and octagonal tables 6' and 8' pedestal benches Bench/table combos Buddy benches Children's tables Various mounting options

**SIGNATURE** Continues