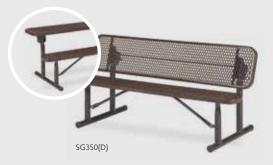

#### **SIGNATURE** | HERITAGE

SIGNATURE Gathering Tables

SG162(P)

Superior frame SG231(P)

Basic frame SG215(P)

🔥 ADA-accessible options

SIGNATURE Bench Combos