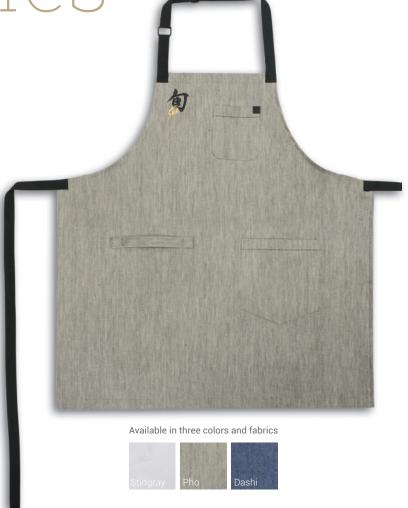

Accessories

"Pho" apron (pictured) [SHUNAPRON10]

"Dashi" apron [SHUNAPRON11]

"Stingray" apron [SHUNAPRON12]

Made to Shun's exacting specifications by Hedley & Bennett, manufacturers of professional chefs' gear, these handsome aprons are clean, simple, comfortable, durable—and will keep you looking like a pro.

Choose from three colors and fabrics: "stingray," a light grey 100% cotton canvas, "pho," a dark grey stretch denim, or "dashi," a soft, Japanese denim in navy with a woven herringbone pattern.

All three aprons feature adjustable neck strap, double pen chest pockets, a right-side towel loop, and a large lap pocket.