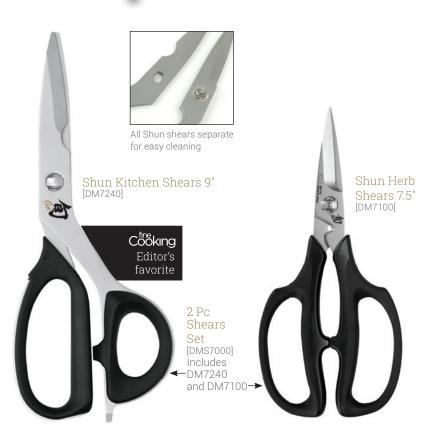

Accessories

"Pho" apron (pictured) [SHUNAPRON10]

"Dashi" apron [SHUNAPRON11]

"Stingray" apron [SHUNAPRON12]

Made to Shun's exacting specifications by Hedley & Bennett, manufacturers of professional chefs' gear, these handsome aprons are clean, simple, comfortable, durable—and will keep you looking like a pro.

Choose from three colors and fabrics: "stingray," a light grey 100% cotton canvas, "pho," a dark grey stretch denim, or "dashi," a soft, Japanese denim in navy with a woven herringbone pattern.

All three aprons feature adjustable neck strap, double pen chest pockets, a right-side towel loop, and a large lap pocket.





















3 Pc Whetstone Sharpening System [DM0610] Includes 1000 Grit/6000 Grit whetstone, Combination Honing Steel and 16° angled stand