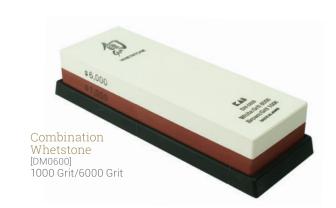

3 Pc Whetstone Sharpening System [DM0610] Includes 1000 Grit/6000 Grit whetstone, Combination Honing Steel and 16° angled stand