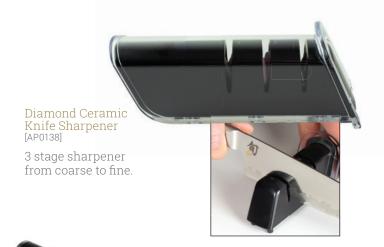

3 Pc Whetstone Sharpening System [DM0610] Includes 1000 Grit/6000 Grit whetstone, Combination Honing Steel and 16° angled stand