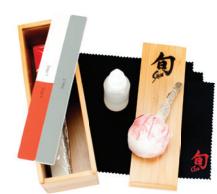

3 Pc Whetstone Sharpening System [DM0610] Includes 1000 Grit/6000 Grit whetstone, Combination Honing Steel and 16° angled stand