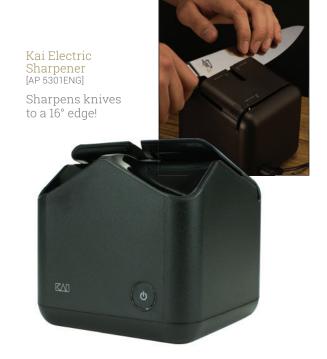

3 Pc Whetstone Sharpening System [DM0610] Includes 1000 Grit/6000 Grit whetstone, Combination Honing Steel and 16° angled stand