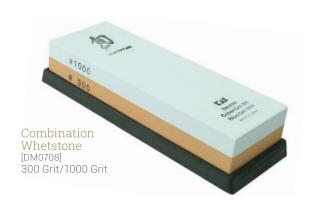

3 Pc Whetstone Sharpening System [DM0610] Includes 1000 Grit/6000 Grit whetstone, Combination Honing Steel and 16° angled stand