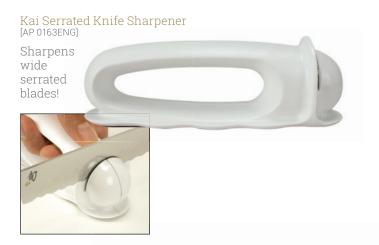

3 Pc Whetstone Sharpening System [DM0610] Includes 1000 Grit/6000 Grit whetstone, Combination Honing Steel and 16° angled stand