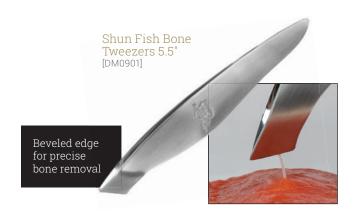

Accessories

"Pho" apron (pictured) [SHUNAPRON10]

"Dashi" apron [SHUNAPRON11]

"Stingray" apron [SHUNAPRON12]

Made to Shun's exacting specifications by Hedley & Bennett, manufacturers of professional chefs' gear, these handsome aprons are clean, simple, comfortable, durable—and will keep you looking like a pro.

Choose from three colors and fabrics: "stingray," a light grey 100% cotton canvas, "pho," a dark grey stretch denim, or "dashi," a soft, Japanese denim in navy with a woven herringbone pattern.

All three aprons feature adjustable neck strap, double pen chest pockets, a right-side towel loop, and a large lap pocket.





















3 Pc Whetstone Sharpening System [DM0610] Includes 1000 Grit/6000 Grit whetstone, Combination Honing Steel and 16° angled stand