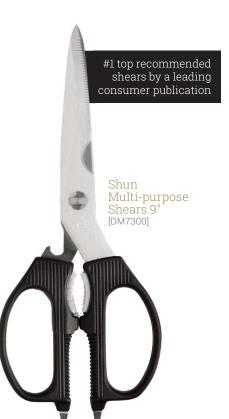

Accessories

"Pho" apron (pictured) [SHUNAPRON10]

"Dashi" apron [SHUNAPRON11]

"Stingray" apron [SHUNAPRON12]

Made to Shun's exacting specifications by Hedley & Bennett, manufacturers of professional chefs' gear, these handsome aprons are clean, simple, comfortable, durable—and will keep you looking like a pro.

Choose from three colors and fabrics: "stingray," a light grey 100% cotton canvas, "pho," a dark grey stretch denim, or "dashi," a soft, Japanese denim in navy with a woven herringbone pattern.

All three aprons feature adjustable neck strap, double pen chest pockets, a right-side towel loop, and a large lap pocket.





















3 Pc Whetstone Sharpening System [DM0610] Includes 1000 Grit/6000 Grit whetstone, Combination Honing Steel and 16° angled stand