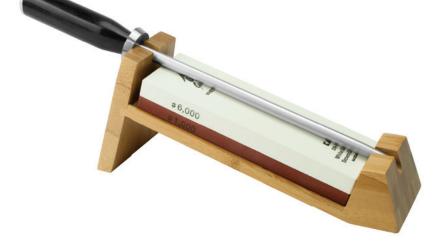

3 Pc Whetstone Sharpening System [DM0610] Includes 1000 Grit/6000 Grit whetstone, Combination Honing Steel and 16° angled stand