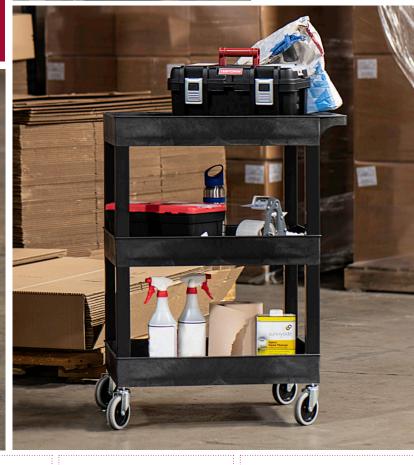

# 24" X 18" PLASTIC UTILITY TUB CARTS WITH HEAVY DUTY CASTERS SEC11HD-B | SEC111HD-B | SEC11HD-G | SEC111HD-G

Luxor's SECHD carts with heavy-duty casters are smaller, more compact tub carts that are ideal for industries looking to transfer hefty loads where durability and strength are needed. Available with two or three 2.5" deep tub shelves, these durable multipurpose carts are made of high-density polyethylene (HDPE) which is known for its incredible strength to density ratio while being resistant to stains, scratches, and dents.

These Made in USA carts are designed to carry heavy loads up to 500 lbs. and are the right choice for warehouses, shops, garages, foodservice, offices, and schools.

#### Features:

- Molded plastic shelves and legs will never rust, dent, scratch or stain
- HDPE (high-density polyethylene) shelves; PVC square legs
- Shelves safely transport goods in 2.5" deep tub area
- Ergonomic push handle molded into top shelf
- Rolling cart with four 5" heavy-duty casters; two stationary and two full-swivel with locking brake
- Holds up to 500 lbs. (evenly distributed)
- Made in the USA