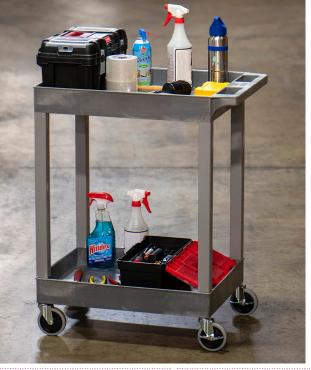

# 24" X 18" PLASTIC UTILITY TUB CARTS WITH HEAVY DUTY CASTERS SEC11HD-B | SEC111HD-B | SEC11HD-G | SEC111HD-G

Luxor's SECHD carts with heavy-duty casters are smaller, more compact tub carts that are ideal for industries looking to transfer hefty loads where durability and strength are needed. Available with two or three 2.5" deep tub shelves, these durable multipurpose carts are made of high-density polyethylene (HDPE) which is known for its incredible strength to density ratio while being resistant to stains, scratches, and dents.

These Made in USA carts are designed to carry heavy loads up to 500 lbs. and are the right choice for warehouses, shops, garages, foodservice, offices, and schools.

#### Features:

- Molded plastic shelves and legs will never rust, dent, scratch or stain
- HDPE (high-density polyethylene) shelves; PVC square legs
- Shelves safely transport goods in 2.5" deep tub area
- Ergonomic push handle molded into top shelf
- Rolling cart with four 5" heavy-duty casters; two stationary and two full-swivel with locking brake
- Holds up to 500 lbs. (evenly distributed)
- Made in the USA