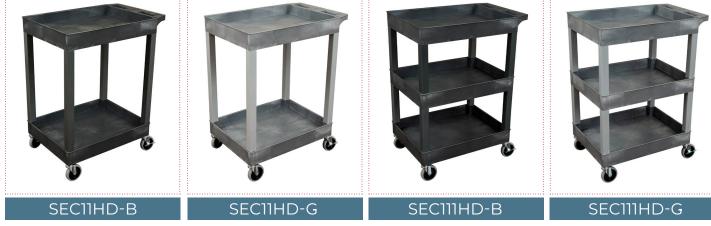

# 24" X 18" PLASTIC UTILITY TUB CARTS WITH HEAVY DUTY CASTERS SEC11HD-B | SEC111HD-B | SEC11HD-G | SEC111HD-G

Luxor's SECHD carts with heavy-duty casters are smaller, more compact tub carts that are ideal for industries looking to transfer hefty loads where durability and strength are needed. Available with two or three 2.5" deep tub shelves, these durable multipurpose carts are made of high-density polyethylene (HDPE) which is known for its incredible strength to density ratio while being resistant to stains, scratches, and dents.

#### **Dimensions:**

- SEC11HD Overall: 24" W x 18" D x 35.25" H
- SEC111HD Overall: 24" W x 18" D x 37.25" H
- Shelves: 24" W x 18" D
- Tray Depth: 2.5"

#### Features:

- Molded plastic shelves and legs will never rust, dent, scratch or stain
- HDPE (high-density polyethylene) shelves; PVC square legs
- Shelves safely transport goods in 2.5" deep tub area
- Ergonomic push handle molded into top shelf
- Rolling cart with four 5" heavy-duty casters; two stationary and two full-swivel with locking brake
- Holds up to 500 lbs. (evenly distributed)
- Made in the USA