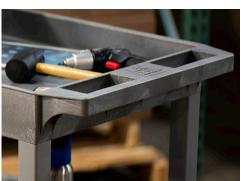

#### Features:

- Molded plastic shelves and legs will never rust, dent, scratch or stain
- HDPE (high-density polyethylene) shelves; PVC square legs
- Shelves safely transport goods in 2.5" deep tub area
- Ergonomic push handle molded into top shelf
- Rolling cart with four 5" heavy-duty casters; two stationary and two full-swivel with locking brake
- Holds up to 500 lbs. (evenly distributed)
- Made in the USA