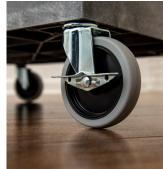

Perfect for industrial, education, or everyday demands, these lightweight carts easily glide across indoor and outdoor environments using the ergonomic push handle and 5" heavy-duty casters; simply engage the two locking brakes when you need to keep the cart stationary.

#### Features:

- Molded plastic shelves and legs will never rust, dent, scratch or stain
- HDPE (high-density polyethylene) shelves; PVC square legs
- Shelves safely transport goods in 2.5" deep tub area
- Ergonomic push handle molded into top shelf
- Rolling cart with four 5" heavy-duty casters; two stationary and two full-swivel with locking brake
- Holds up to 500 lbs. (evenly distributed)
- Made in the USA