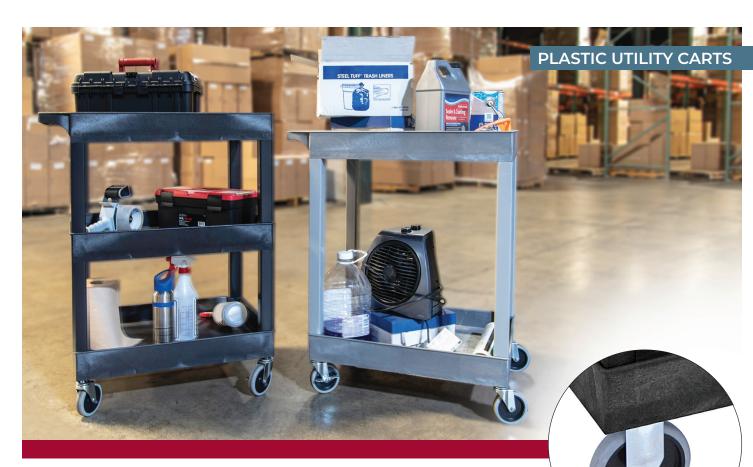

# 24" X 18" PLASTIC UTILITY TUB CARTS WITH HEAVY DUTY CASTERS SEC11HD-B | SEC111HD-B | SEC11HD-G | SEC111HD-G

Luxor's SECHD carts with heavy-duty casters are smaller, more compact tub carts that are ideal for industries looking to transfer hefty loads where durability and strength are needed. Available with two or three 2.5" deep tub shelves, these durable multipurpose carts are made of high-density polyethylene (HDPE) which is known for its incredible strength to density ratio while being resistant to stains, scratches, and dents.

Perfect for industrial, education, or everyday demands, these lightweight carts easily glide across indoor and outdoor environments using the ergonomic push handle and 5" heavy-duty casters; simply engage the two locking brakes when you need to keep the cart stationary.

These Made in USA carts are designed to carry heavy loads up to 500 lbs. and are the right choice for warehouses, shops, garages, foodservice, offices, and schools.

#### Features:

- Molded plastic shelves and legs will never rust, dent, scratch or stain
- HDPE (high-density polyethylene) shelves; PVC square legs
- Shelves safely transport goods in 2.5" deep tub area
- Ergonomic push handle molded into top shelf
- Rolling cart with four 5" heavy-duty casters; two stationary and two full-swivel with locking brake
- Holds up to 500 lbs. (evenly distributed)
- Made in the USA